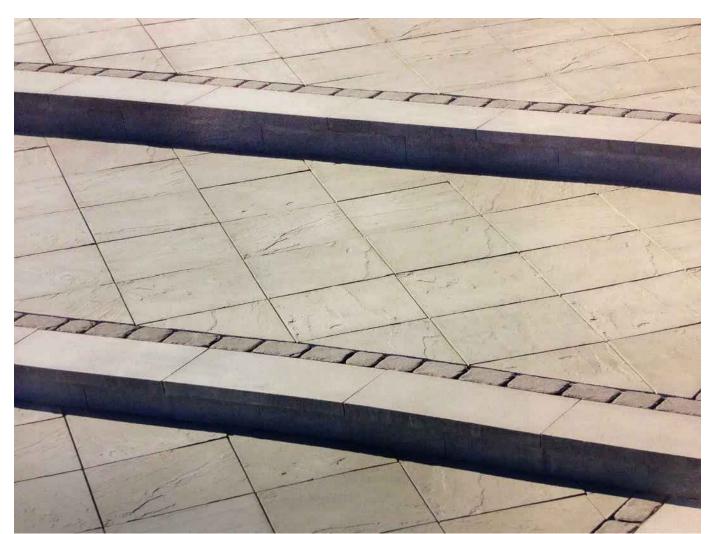

## RICE RESIDENCE - HOLLISTER HOUSE

GEORGE STREET

MASONRY WALL

613 Broad Street, NEW BERN, NC 28560

**A-101** 

12 X 18 SHEETS ARE HALF SIZE

Scale: 1/8" = 1'-0"

4" CONCRETE PAVER EDGE (TYP) 12" X 30" CONCRETE PAVER