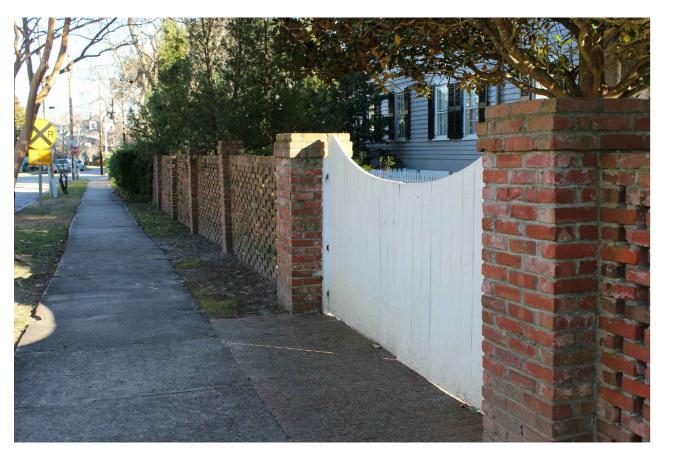

PHOTO OF SOLID PAINTED WOOD GATE ON JOHNSON STREET

PHOTO OF GALVANIED HAND SEAMED METAL ROOF

OYSTER SHELL CONCRETE

SIDEWALK

PHOTO OF FRONT FENCE

CONCRETE PAVERS

1202-A Pollock St., New Bern, NC 28560 (252)633-0322 Tel www.GOarchdesign.com