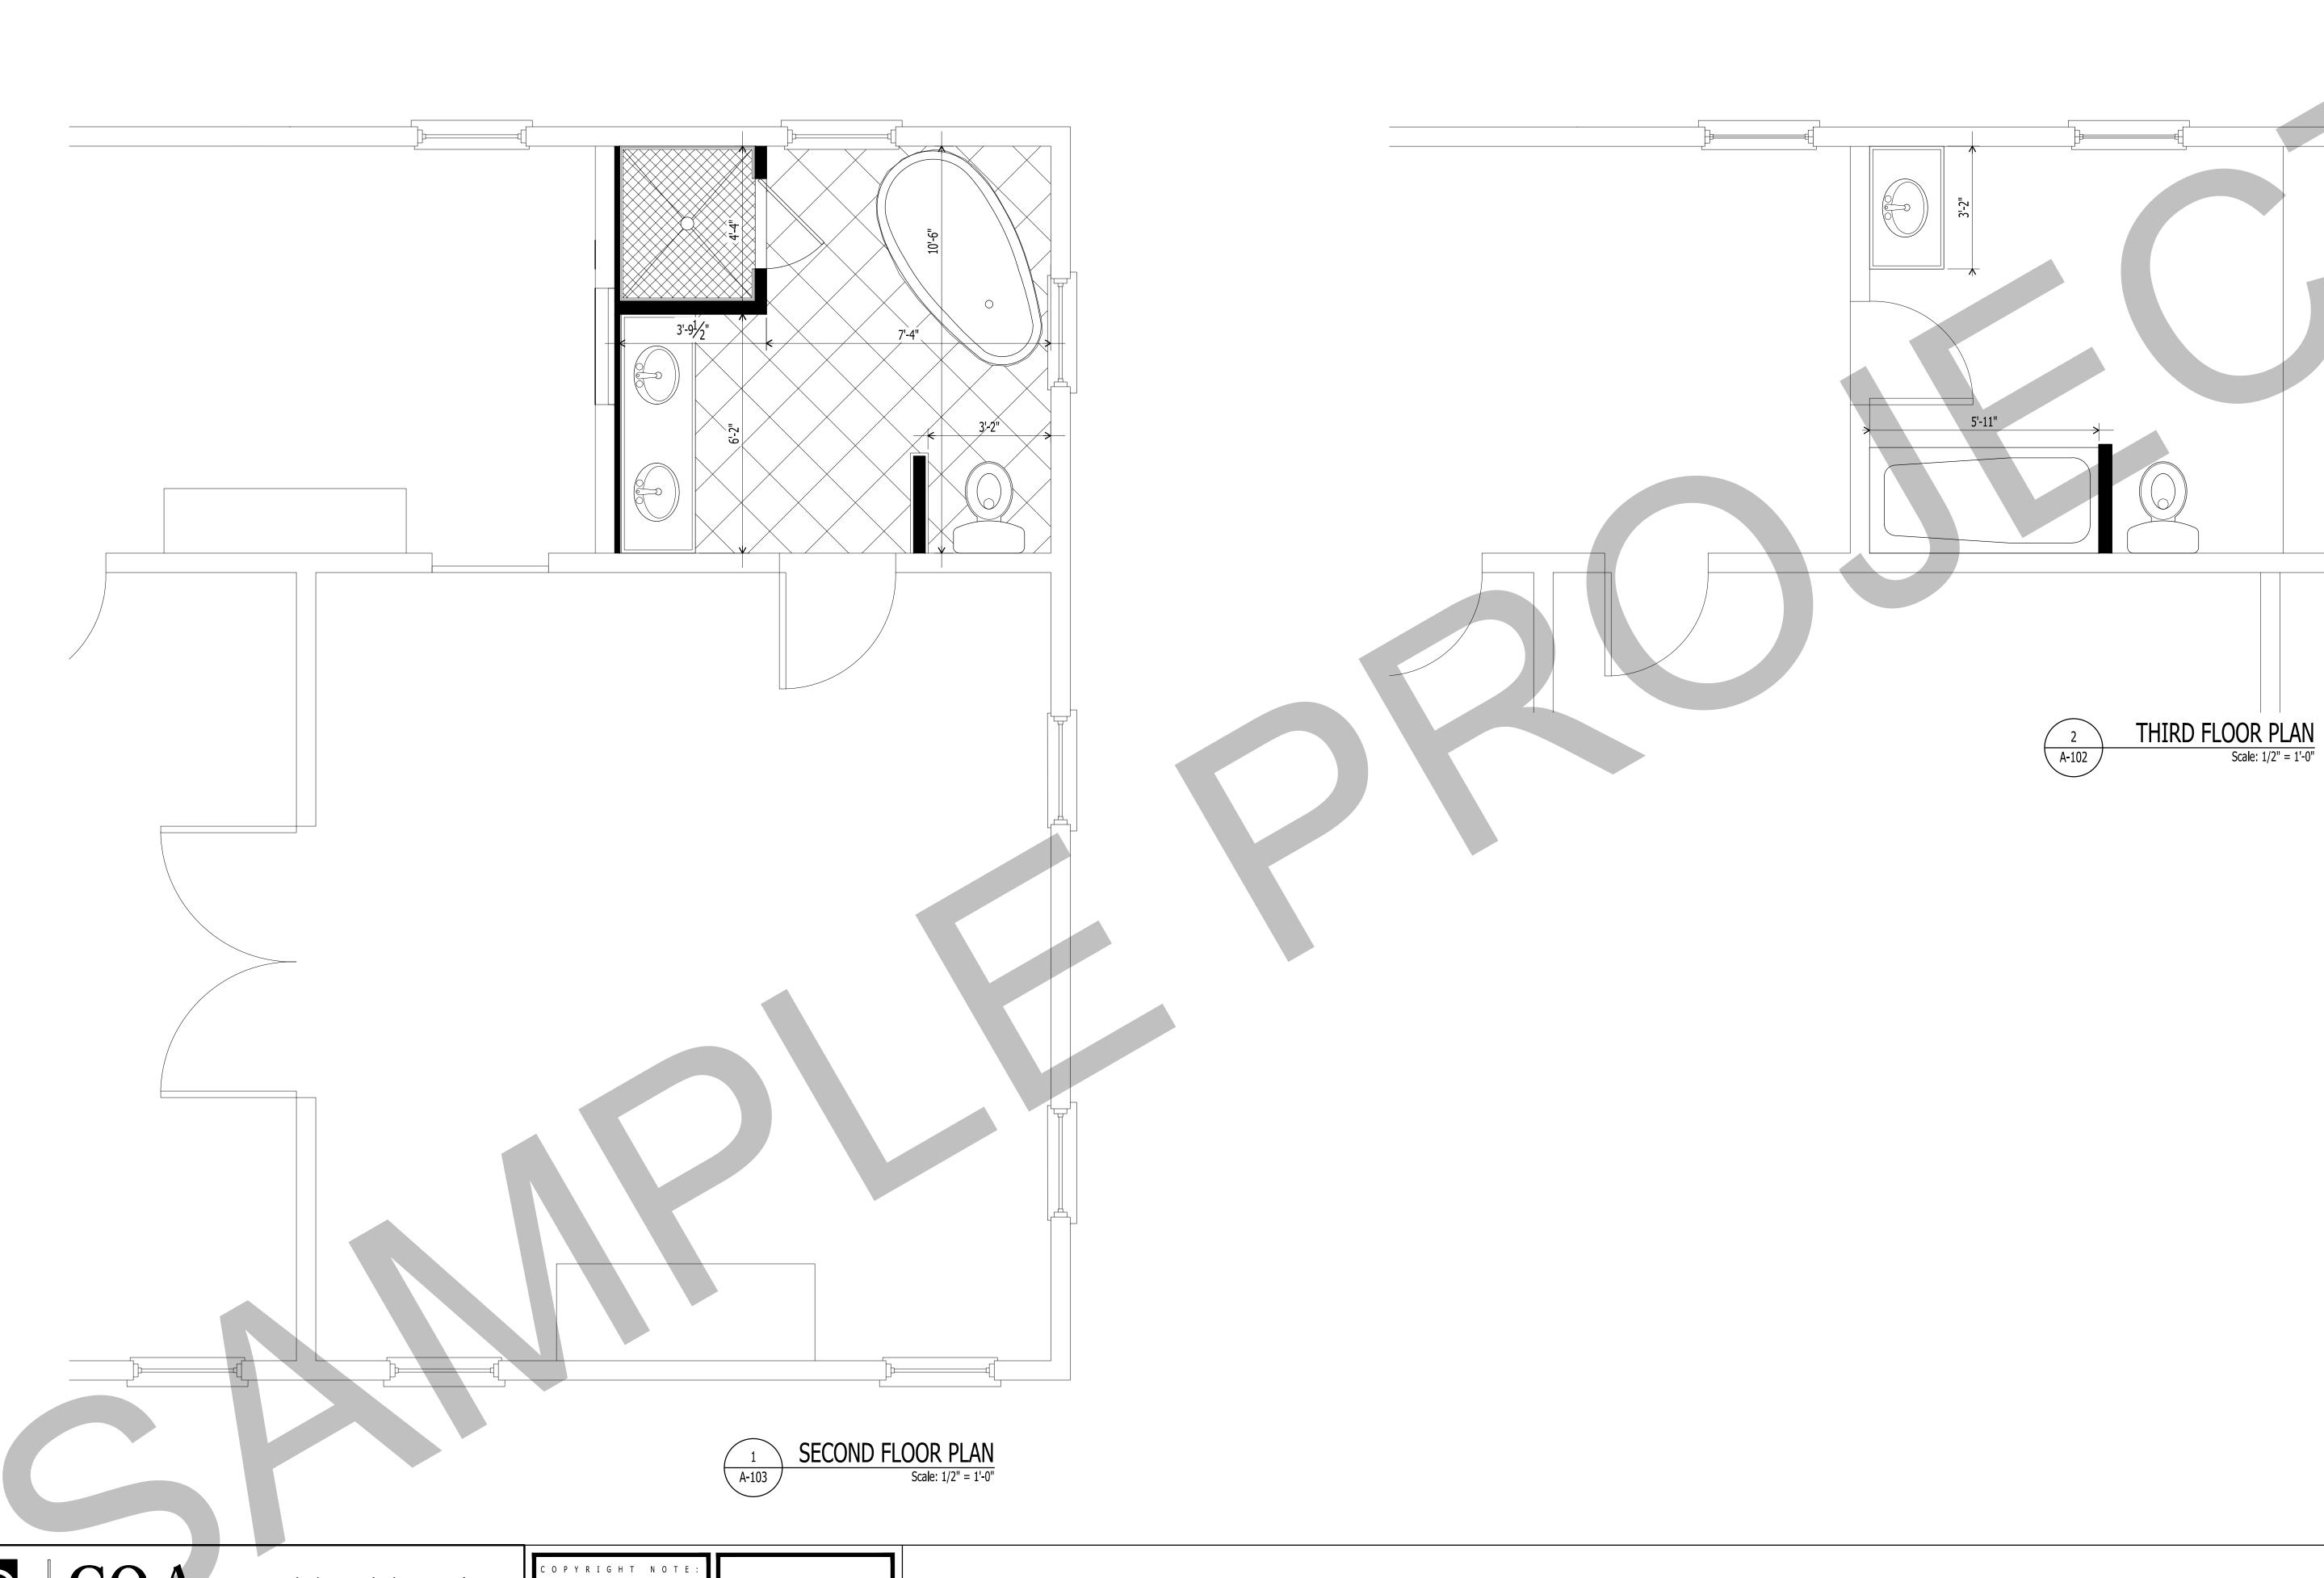

Date: 1293-19.2014

Revisions:

#### RICE RESIDENCE - HOLLISTER HOUSE

613 Broad Street, NEW BERN, NC 28560

A-103

SECOND FLOOR PLAN
THIRD FLOOR PLAN

THIRD FLOOR PLAN

12 X 18 SHEETS ARE HALF SIZ

1202-A Pollock St., New Bern, NC 28560 (252)633-0322 Tel www.GOarchdesign.com