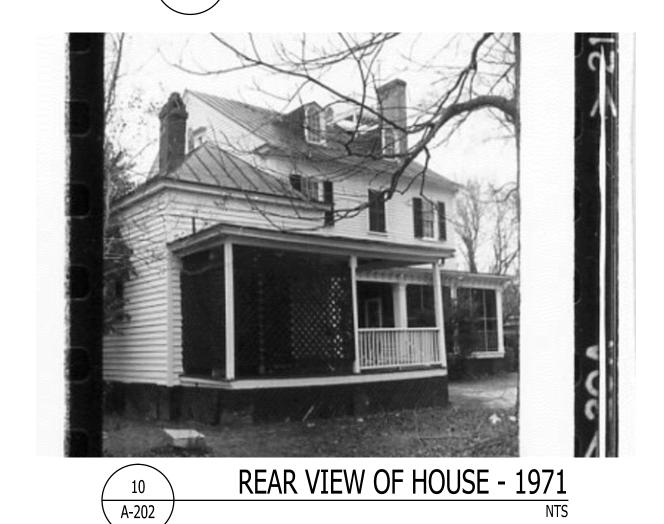

Revisions:

613 Broad Street, NEW BERN, NC 28560

12 X 18 SHEETS ARE HALF SIZE

REAR VIEW OF HOUSE - 2014

REAR VIEW OF HOUSE - 2014

VIEW FROM BROAD ST - 1863

VIEW FROM GEORGE ST - 1940

VIEW FROM BROAD ST - 1971

### RICE RESIDENCE - HOLLISTER HOUSE

### GO Architectural DESIGN, PLLC

1202-A Pollock St., New Bern, NC 28560 (252)633-0322 Tel www.GOarchdesign.com

Date: 02.19.2014

Revisions:

613 Broad Street, NEW BERN, NC 28560

**A-202** 

12 X 18 SHEETS ARE HALF SIZE