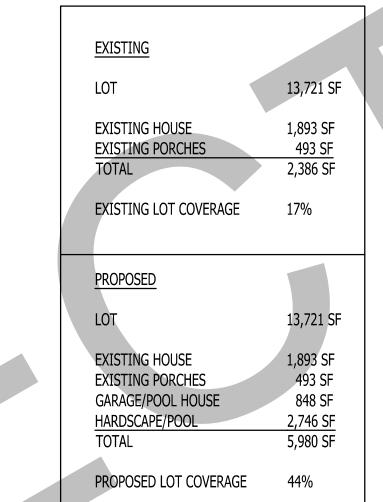

## RICE RESIDENCE - HOLLISTER HOUSE

GEORGE STREET

MASONRY WALL

613 Broad Street, NEW BERN, NC 28560

**A-101** 

12 X 18 SHEETS ARE HALF SIZE

Scale: 1/8" = 1'-0"

4" CONCRETE PAVER EDGE (TYP) 12" X 30" CONCRETE PAVER