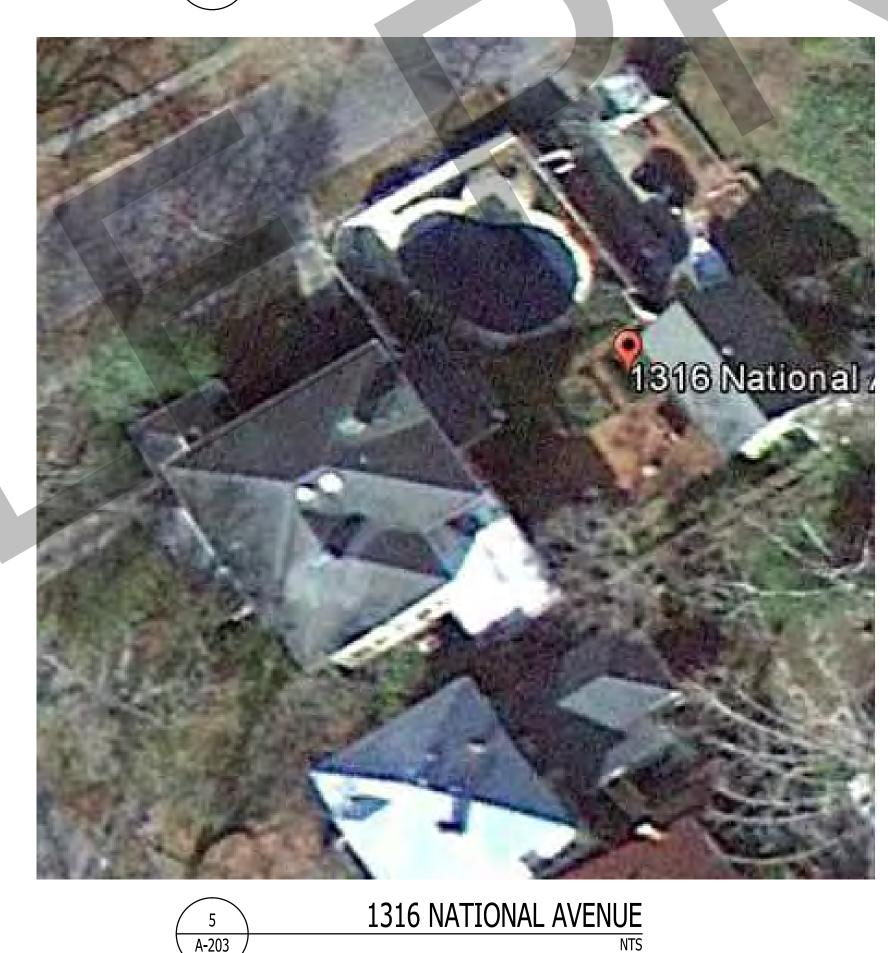

visions:

#### RICE RESIDENCE - HOLLISTER HOUSE

613 Broad Street, NEW BERN, NC 28560

A-103

SECOND FLOOR PLAN
THIRD FLOOR PLAN

THIRD FLOOR PLAN

12 X 18 SHEETS ARE HALF SIZ





1202-A Pollock St., New Bern, NC 28560 (252)633-0322 Tel www.GOarchdesign.com

Revisions:

613 Broad Street, NEW BERN, NC 28560

12 X 18 SHEETS ARE HALF SIZE







REAR VIEW OF HOUSE - 2014



REAR VIEW OF HOUSE - 2014



VIEW FROM BROAD ST - 1863



VIEW FROM GEORGE ST - 1940



VIEW FROM BROAD ST - 1971







### RICE RESIDENCE - HOLLISTER HOUSE



### GO Architectural DESIGN, PLLC

1202-A Pollock St., New Bern, NC 28560 (252)633-0322 Tel www.GOarchdesign.com

Date: 02.19.2014

Revisions:

613 Broad Street, NEW BERN, NC 28560

**A-202** 

12 X 18 SHEETS ARE HALF SIZE







215 NEW STREET

209 NEW STREET





GO Architectural Design, Pllc

1202-A Pollock St., New Bern, NC 28560 (252)633-0322 Tel www.GOarchdesign.com

Date: 02.19.2014

Revisions:

RICE RESIDENCE - HOLLISTER HOUSE

613 Broad Street, NEW BERN, NC 28560

**A-203** POOLS IN THE DISTRICT

12 X 18 SHEETS ARE HALF SIZ