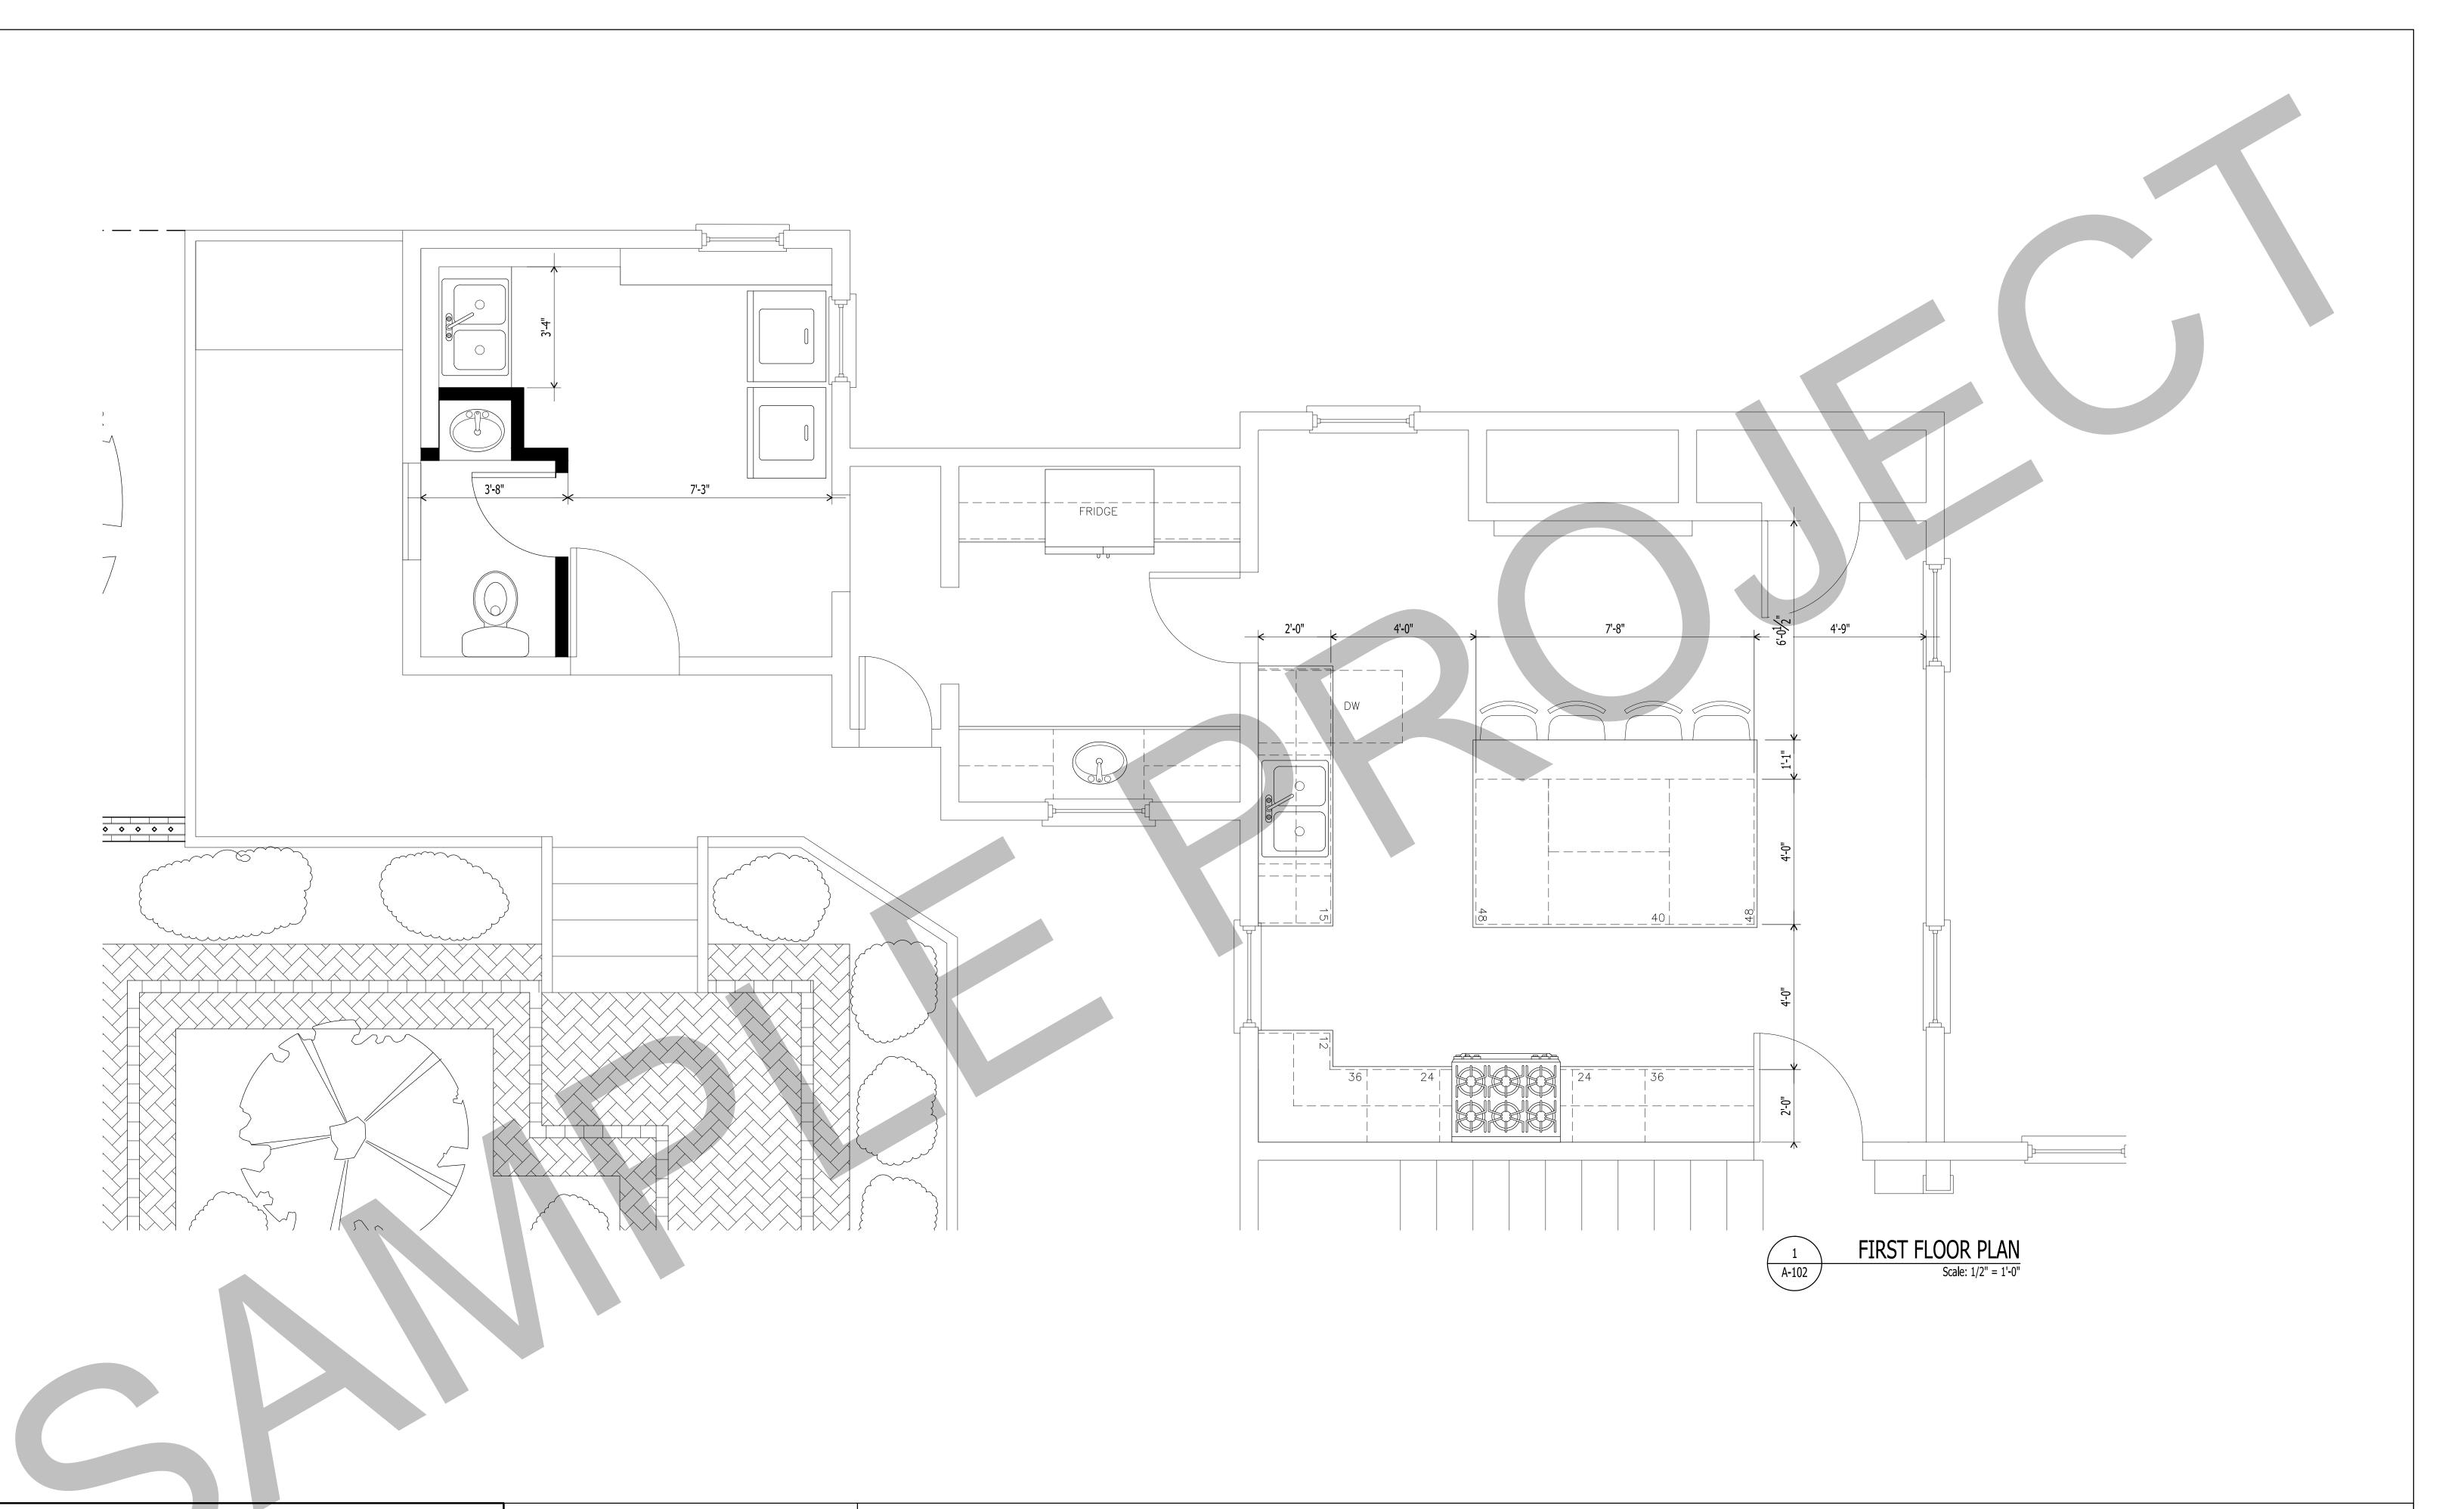

Date: 1293-19.2014

Revisions:

#### RICE RESIDENCE - HOLLISTER HOUSE

613 Broad Street, NEW BERN, NC 28560

A-102

FIRST FLOOR PLAN

12 X 18 SHEETS ARE HALF SIZE