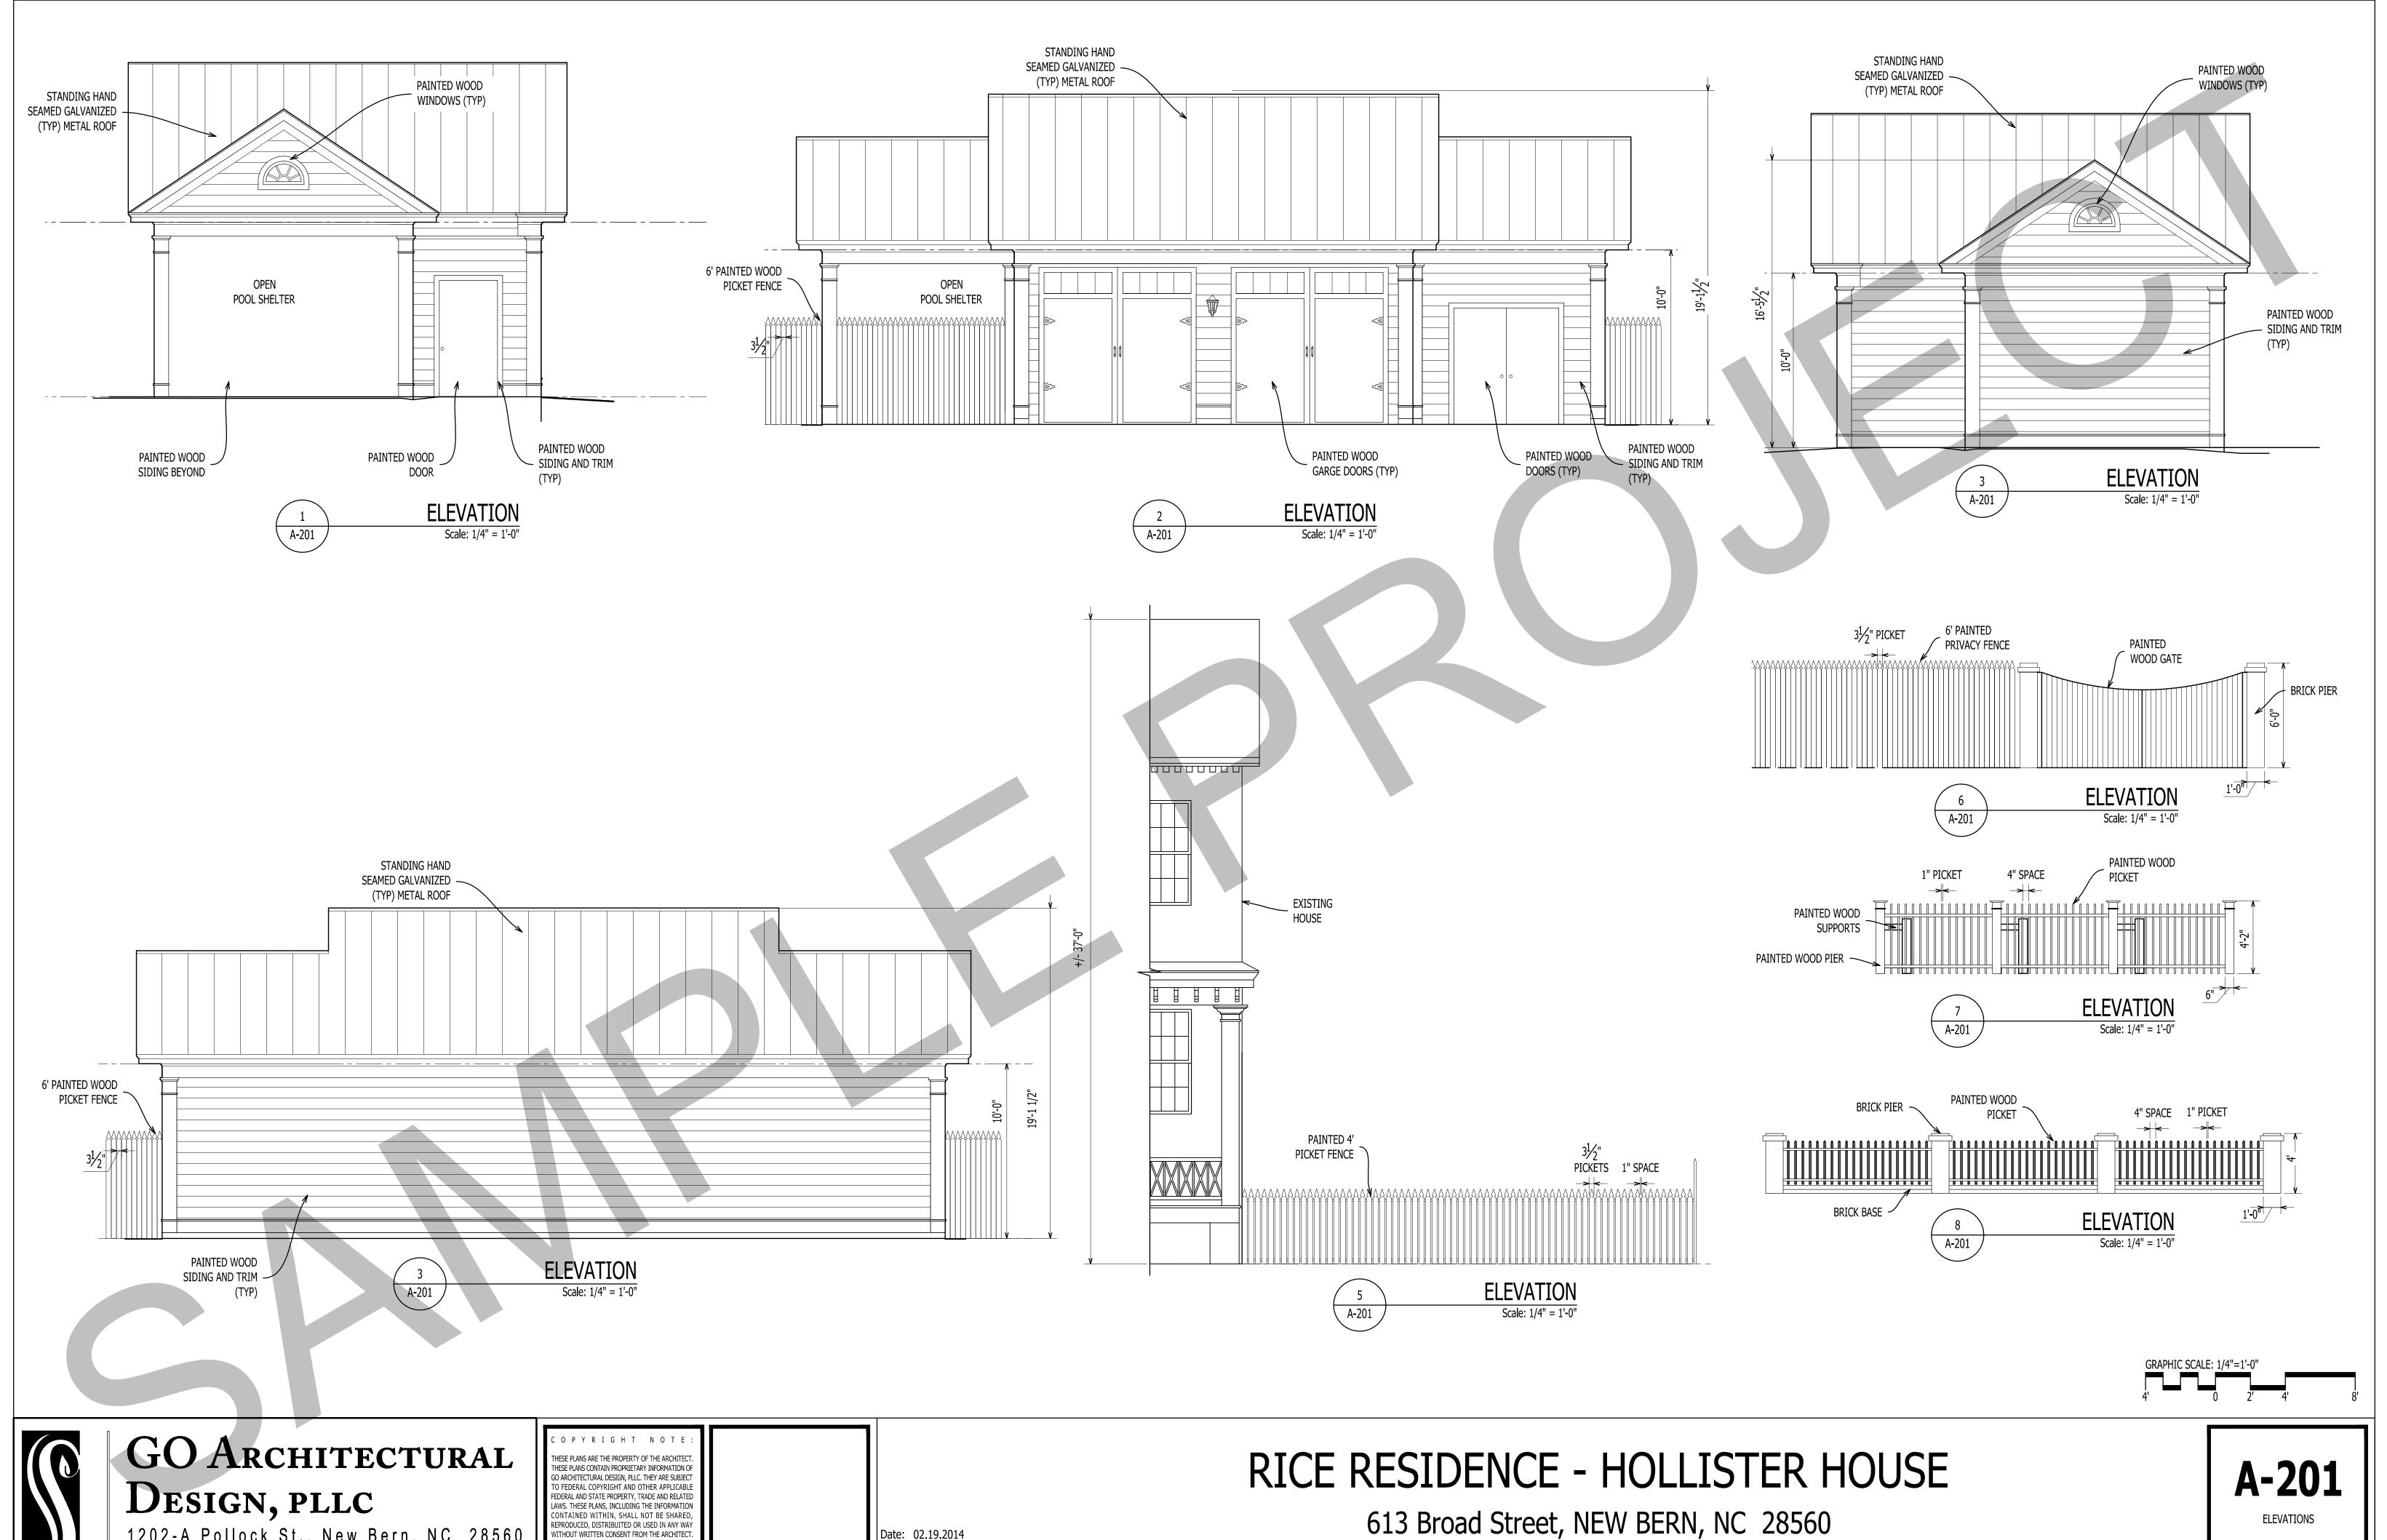

# GOARCHITECTURAL DESIGN, PLLC

1202-A Pollock St., New Bern, NC 28560 (252)633-0322 Tel www.GOarchdesign.com

C O P Y R I G H T N O T E :

THESE PLANS ARE THE PROPERTY OF THE ARCHITECT.
THESE PLANS CONTAIN PROPRIETARY INFORMATION OF
GO ARCHITECTURAL DESIGN, PLLC. THEY ARE SUBJECT
TO FEDERAL COPYRIGHT AND OTHER APPLICABLE
FEDERAL AND STATE PROPERTY, TRADE AND RELATED
LAWS. THESE PLANS, INCLUDING THE INFORMATION
CONTAINED WITHIN, SHALL NOT BE SHARED,
REPRODUCED, DISTRIBUITED OR USED IN ANY WAY
WITHOUT WRITTEN CONSENT FROM THE ARCHITECT.
ANY FAILURE TO OBTAIN SUCH CONSENT IS A VIOLATION
OF LAW, AND MAY BE SUBJECT TO CIVIL AND CRIMINAL
PROSECUTION AND PENALTIES.