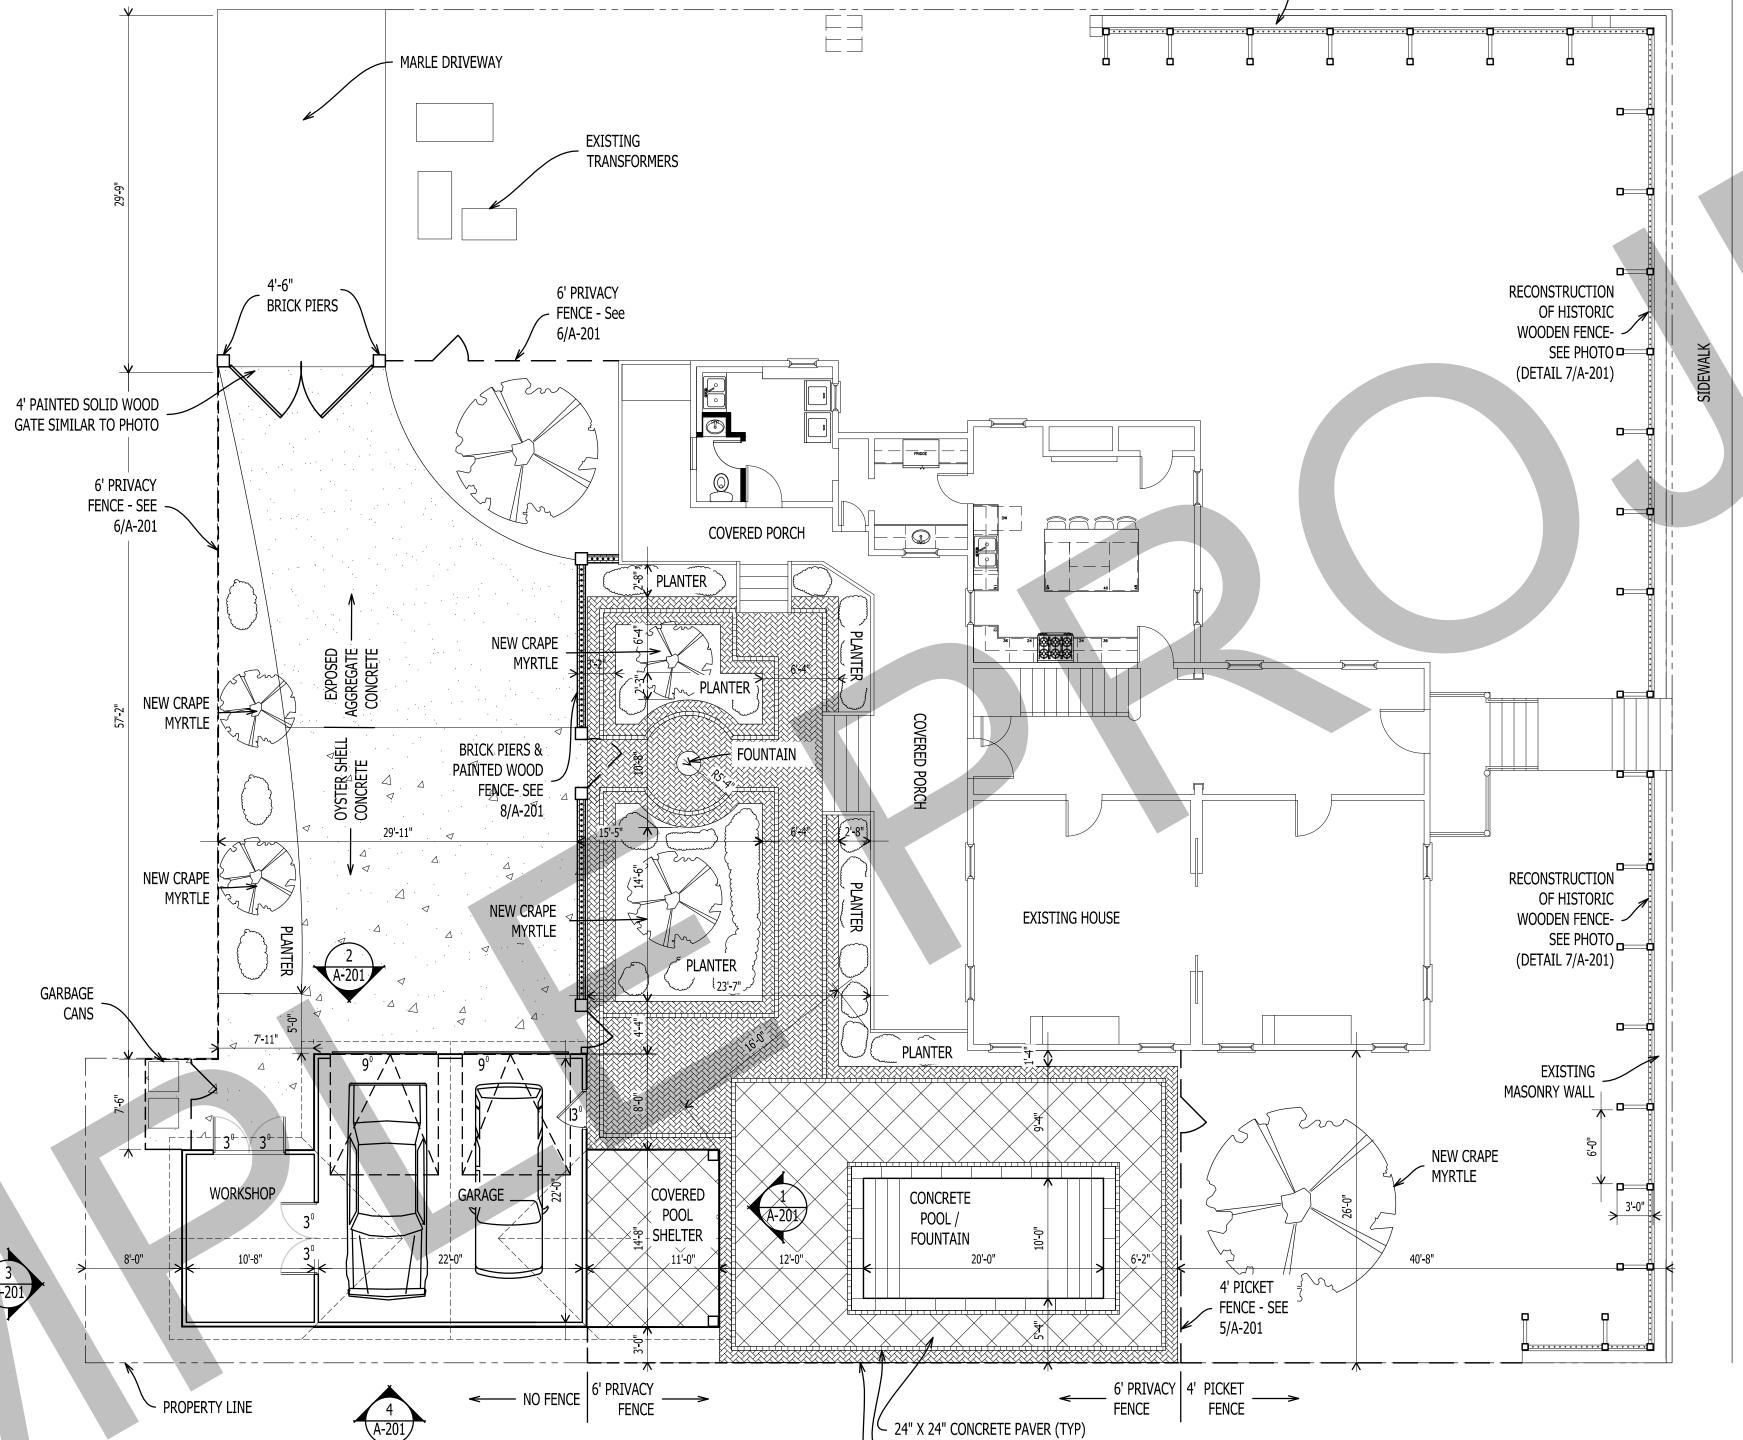

## RICE RESIDENCE - HOLLISTER HOUSE

GEORGE STREET

MASONRY WALL

613 Broad Street, NEW BERN, NC 28560

**A-101** 

12 X 18 SHEETS ARE HALF SIZE

Scale: 1/8" = 1'-0"

4" CONCRETE PAVER EDGE (TYP) 12" X 30" CONCRETE PAVER