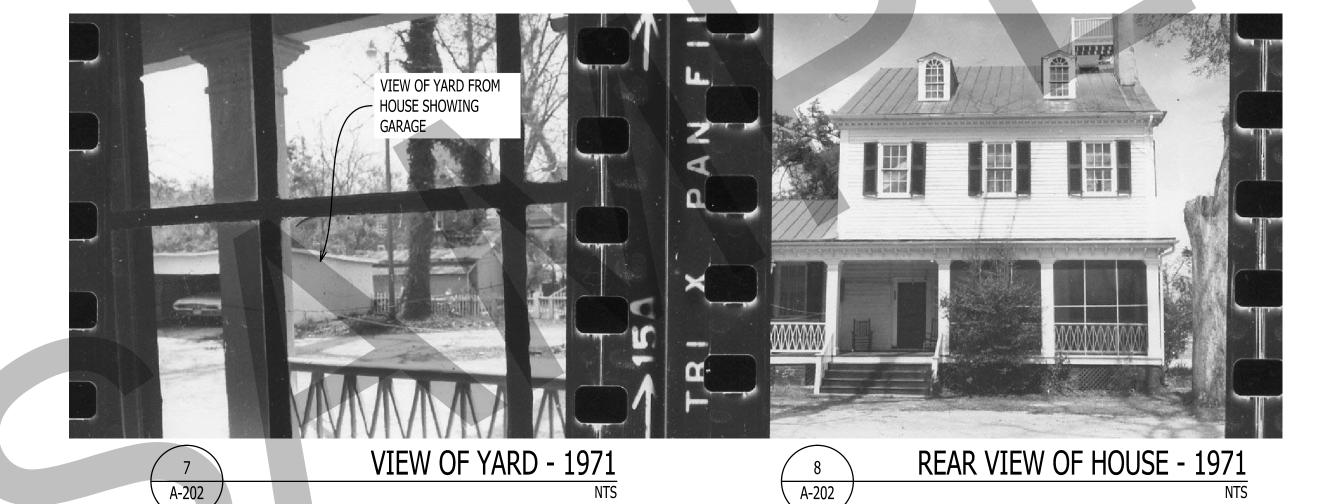

Revisions:

613 Broad Street, NEW BERN, NC 28560

12 X 18 SHEETS ARE HALF SIZE

REAR VIEW OF HOUSE - 2014

REAR VIEW OF HOUSE - 2014

VIEW FROM BROAD ST - 1863

VIEW FROM GEORGE ST - 1940

VIEW FROM BROAD ST - 1971