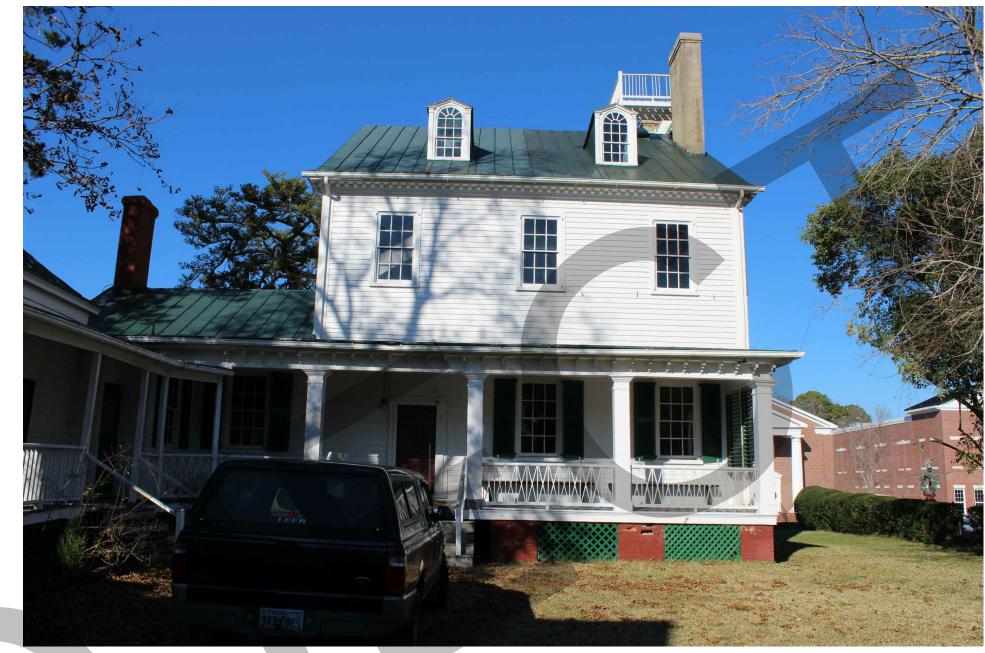

Revisions:

613 Broad Street, NEW BERN, NC 28560

12 X 18 SHEETS ARE HALF SIZE

REAR VIEW OF HOUSE - 2014

REAR VIEW OF HOUSE - 2014

VIEW FROM BROAD ST - 1863

VIEW FROM GEORGE ST - 1940

VIEW FROM BROAD ST - 1971

### GO Architectural DESIGN, PLLC

1202-A Pollock St., New Bern, NC 28560 (252)633-0322 Tel www.GOarchdesign.com

Date: 02.19.2014

Revisions:

613 Broad Street, NEW BERN, NC 28560

**A-202** 

12 X 18 SHEETS ARE HALF SIZE