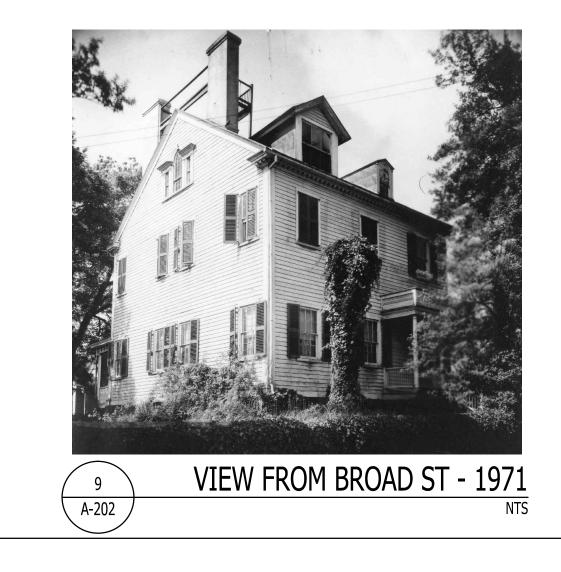

Revisions:

613 Broad Street, NEW BERN, NC 28560

12 X 18 SHEETS ARE HALF SIZE

REAR VIEW OF HOUSE - 2014

REAR VIEW OF HOUSE - 2014

VIEW FROM BROAD ST - 1863

VIEW FROM GEORGE ST - 1940

VIEW FROM BROAD ST - 1971