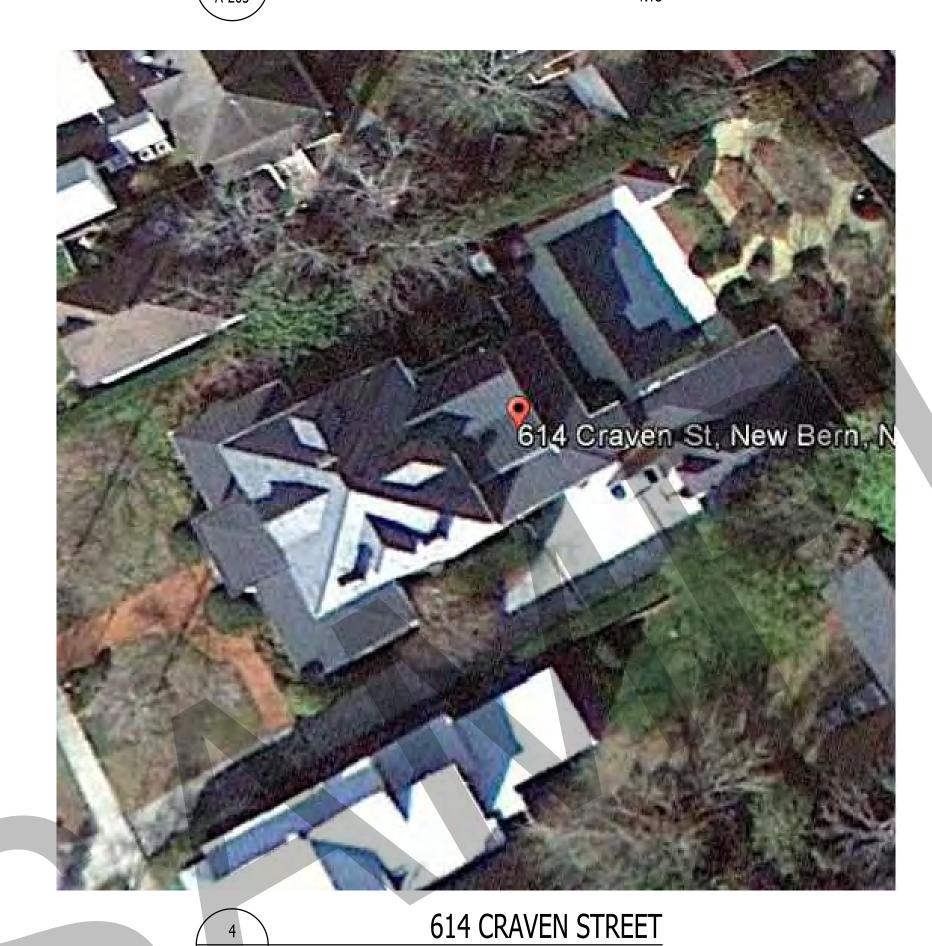

Revisions:

#### RICE RESIDENCE - HOLLISTER HOUSE

613 Broad Street, NEW BERN, NC 28560

A-103

SECOND FLOOR PLAN
THIRD FLOOR PLAN

THIRD FLOOR PLAN

12 X 18 SHEETS ARE HALF SIZ





1202-A Pollock St., New Bern, NC 28560 (252)633-0322 Tel www.GOarchdesign.com

Revisions:

613 Broad Street, NEW BERN, NC 28560

12 X 18 SHEETS ARE HALF SIZE







REAR VIEW OF HOUSE - 2014



REAR VIEW OF HOUSE - 2014



VIEW FROM BROAD ST - 1863



VIEW FROM GEORGE ST - 1940



VIEW FROM BROAD ST - 1971







### RICE RESIDENCE - HOLLISTER HOUSE



### GO Architectural DESIGN, PLLC

1202-A Pollock St., New Bern, NC 28560 (252)633-0322 Tel www.GOarchdesign.com

Date: 02.19.2014

Revisions:

613 Broad Street, NEW BERN, NC 28560

**A-202** 

12 X 18 SHEETS ARE HALF SIZE







215 NEW STREET

209 NEW STREET





GO Architectural Design, Pllc

1202-A Pollock St., New Bern, NC 28560 (252)633-0322 Tel www.GOarchdesign.com

Date: 02.19.2014

Revisions:

RICE RESIDENCE - HOLLISTER HOUSE

613 Broad Street, NEW BERN, NC 28560

**A-203** POOLS IN THE DISTRICT

12 X 18 SHEETS ARE HALF SIZ