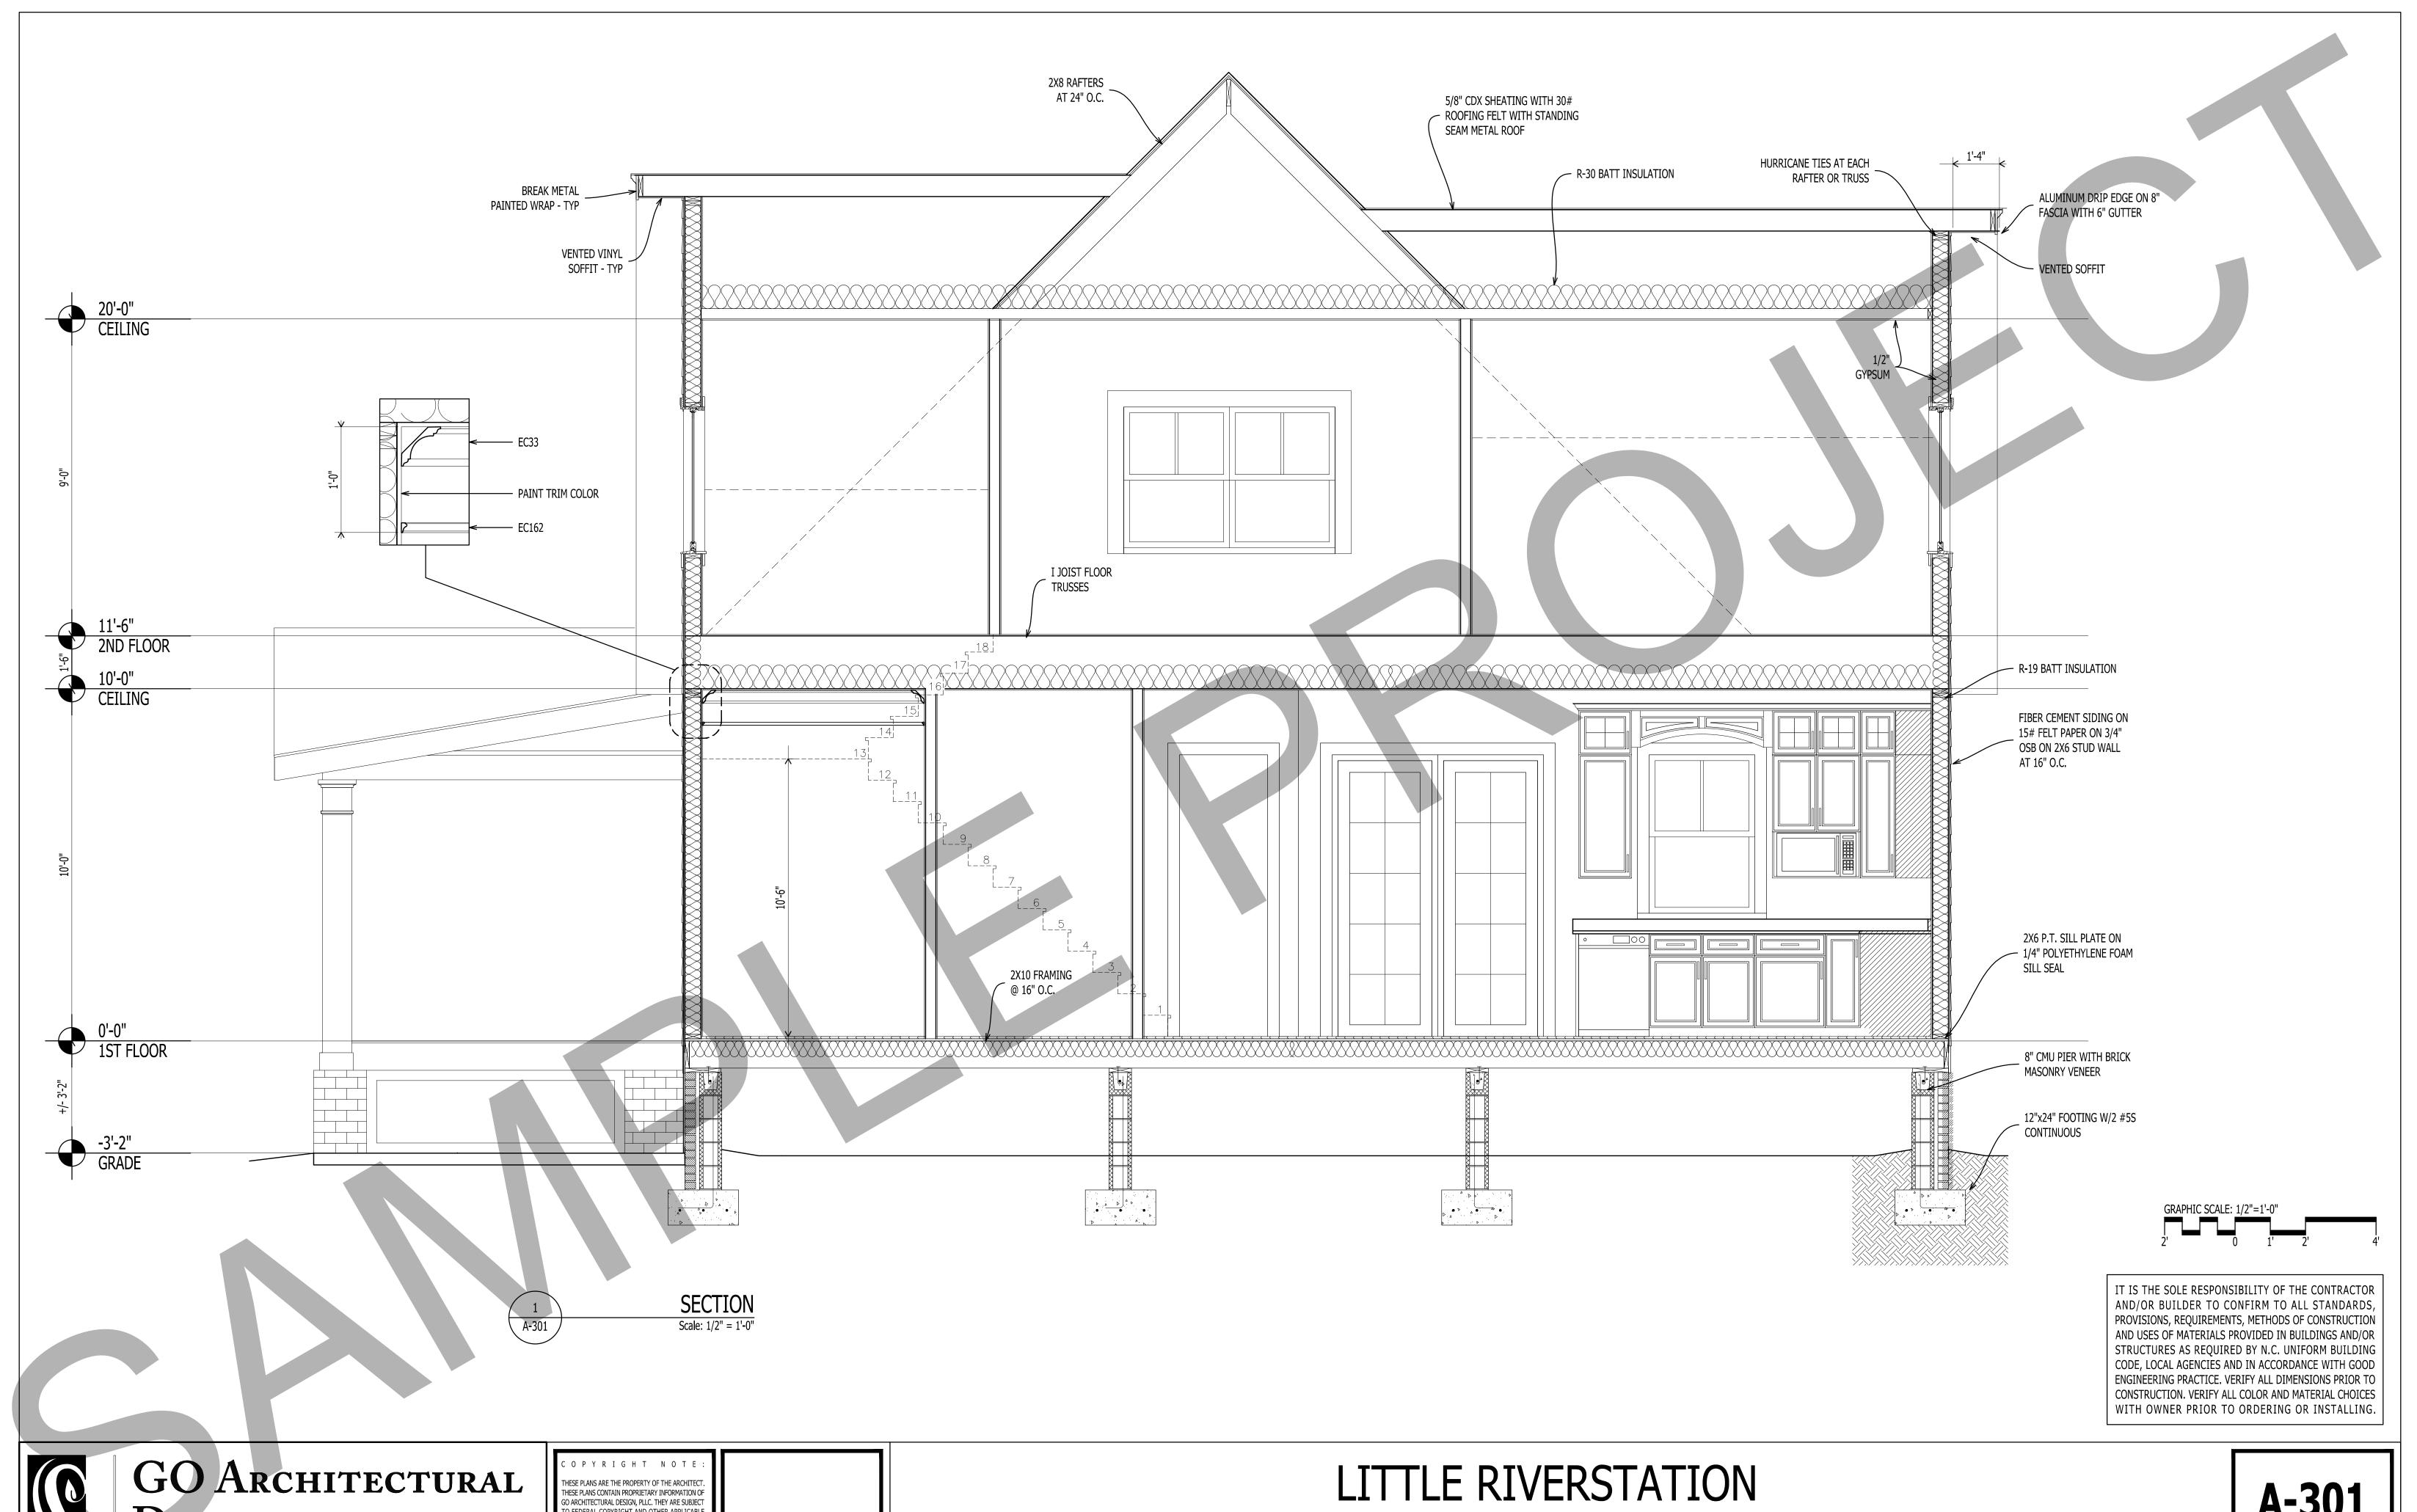

Date: 1.22.2016

Revisions:

QUEEN STREET, NEW BERN, NC 28560

A-301

SECTION

1202-A Pollock St., New Bern, NC 28560 (252)633-0322 Tel www.GOarchdesign.com

C O P Y R I G H T N O T E:

THESE PLANS ARE THE PROPERTY OF THE ARCHITECT.
THESE PLANS CONTAIN PROPRIETARY INFORMATION OF
GO ARCHITECTURAL DESIGN, PLLC. THEY ARE SUBJECT
TO FEDERAL COPYRIGHT AND OTHER APPLICABLE
FEDERAL AND STATE PROPERTY, TRADE AND RELATED
LAWS. THESE PLANS, INCLUDING THE INFORMATION
CONTAINED WITHIN, SHALL NOT BE SHARED,
REPRODUCED, DISTRIBUITED OR USED IN ANY WAY
WITHOUT WRITTEN CONSENT FROM THE ARCHITECT.
ANY FAILURE TO OBTAIN SUCH CONSENT IS A VIOLATION
OF LAW, AND MAY BE SUBJECT TO CIVIL AND CRIMINAL
P.R.O.S.F.C.U.T.L.O.N. A.N.D. P.F.N.A.L.T.L.F.S.

## LITTLE RIVERSTATION

QUEEN STREET, NEW BERN, NC 28560

A-301

CECTION

FIRST FLOOR ELECTRICAL

Date: 1.22.2016

Revisions:

RECEPTACLE