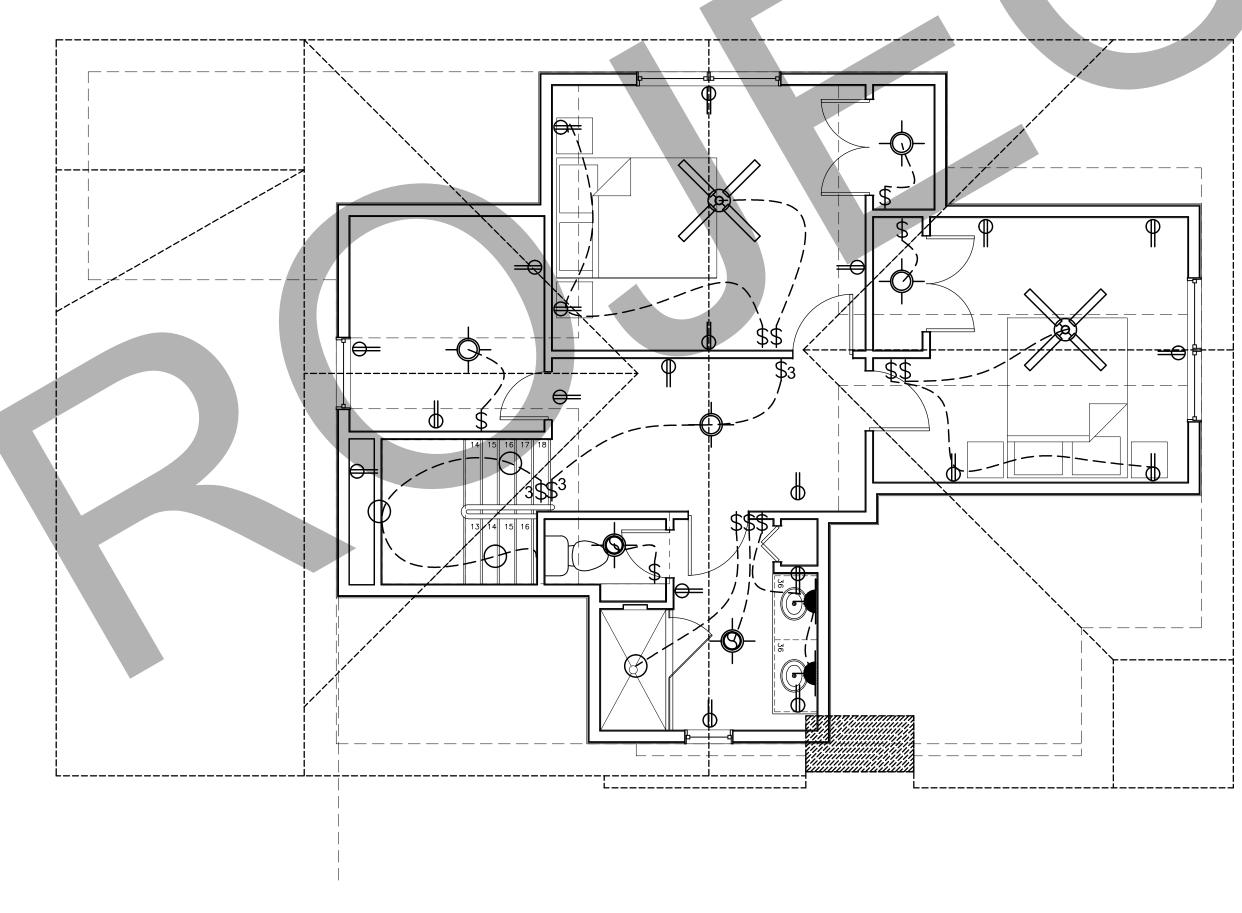

## LITTLE RIVERSTATION

QUEEN STREET, NEW BERN, NC 28560

A-301

CECTION

FIRST FLOOR ELECTRICAL

Date: 1.22.2016

Revisions:

RECEPTACLE

### LITTLE RIVERSTATION

QUEEN STREET, NEW BERN, NC 28560

A-301

ELECTRICAL PLAN