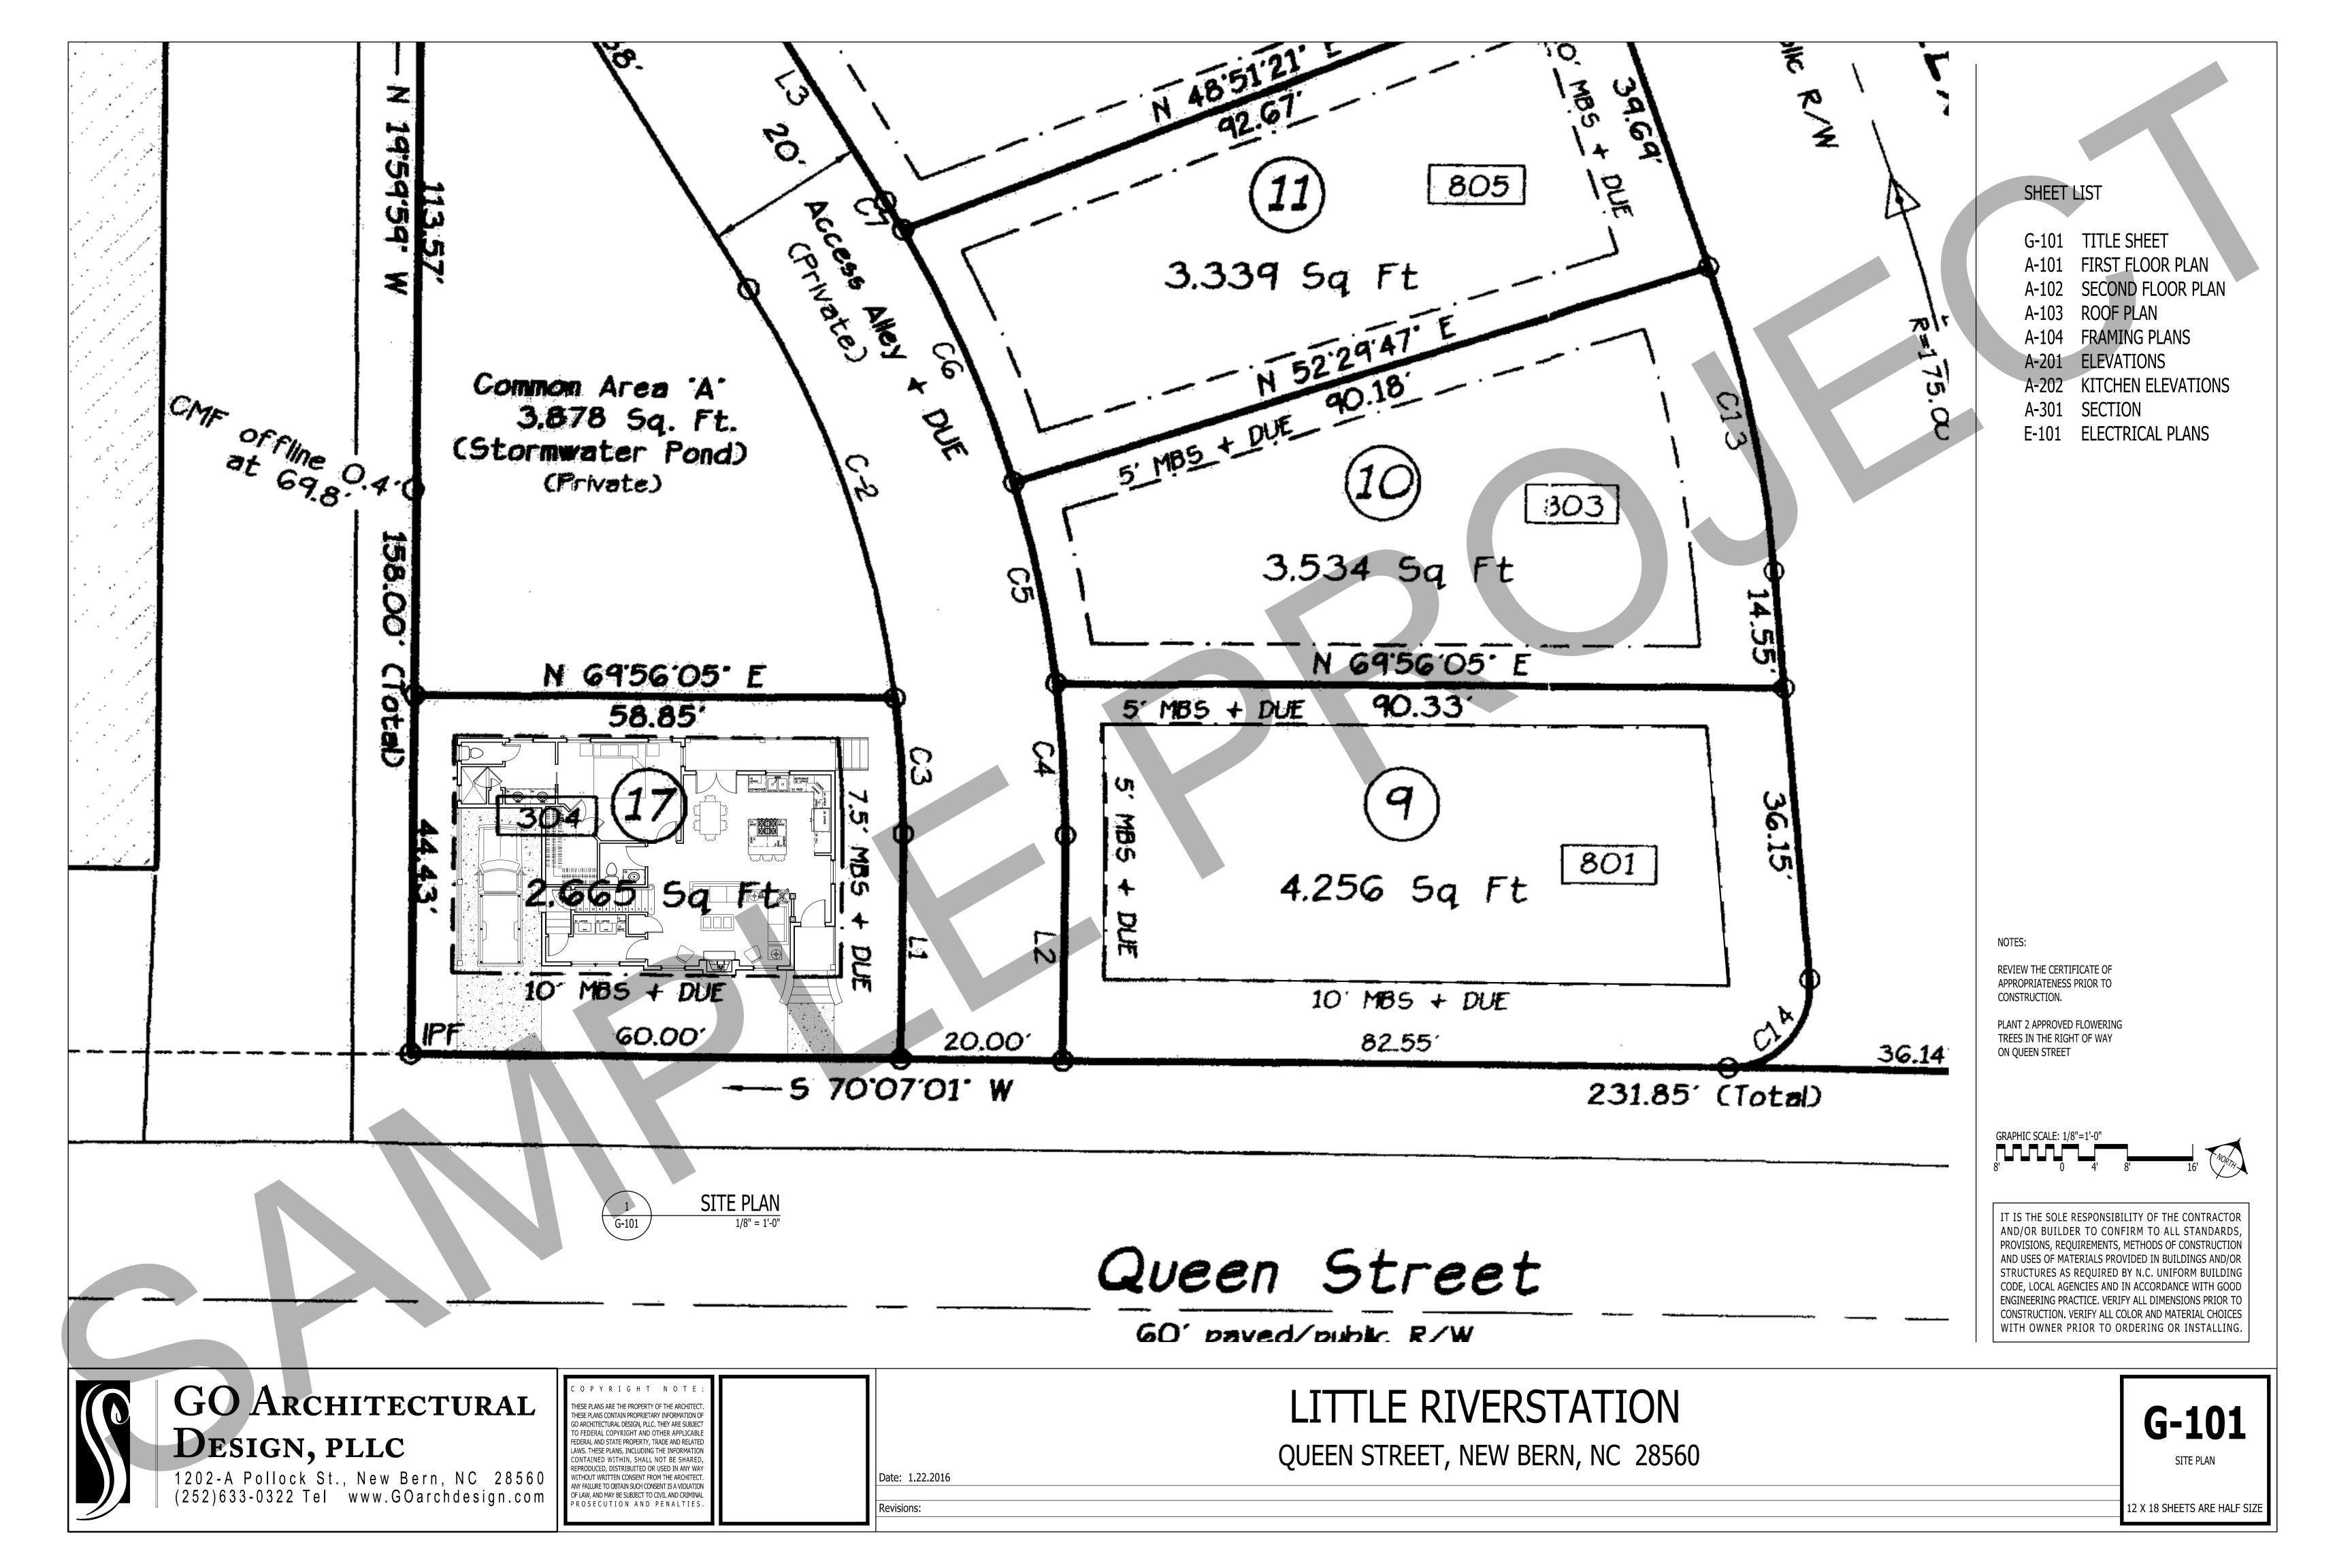

## GO ARCHITECTURAL DESIGN, PLLC

1202-A Pollock St., New Bern, NC 28560 (252)633-0322 Tel www.GOarchdesign.com

COPYRIGHTNOTE:

THESE PLANS ARE THE PROPERTY OF THE ARCHITECT.
THESE PLANS CONTAIN PROPRIETARY INFORMATION OF
GO ARCHITECTURAL DESIGN, PLLC. THEY ARE SUBJECT
TO FEDERAL COPYRIGHT AND OTHER APPLICABLE
FEDERAL AND STATE PROPERTY, TRADE AND RELATED
LAWS. THESE PLANS, INCLUDING THE INFORMATION
CONTAINED WITHIN, SHALL NOT BE SHARED,
REPRODUCED, DISTRIBUITED OR USED IN ANY WAY
WITHOUT WRITTEN CONSENT FROM THE ARCHITECT.
ANY FAILURE TO OBTAIN SUCH CONSENT IS A VIOLATION
OF LAW, AND MAY BE SUBJECT TO CIVIL AND CRIMINAL
PROSECUTION AND PENALTIES.

Date: 1.22.2016

Revisions: