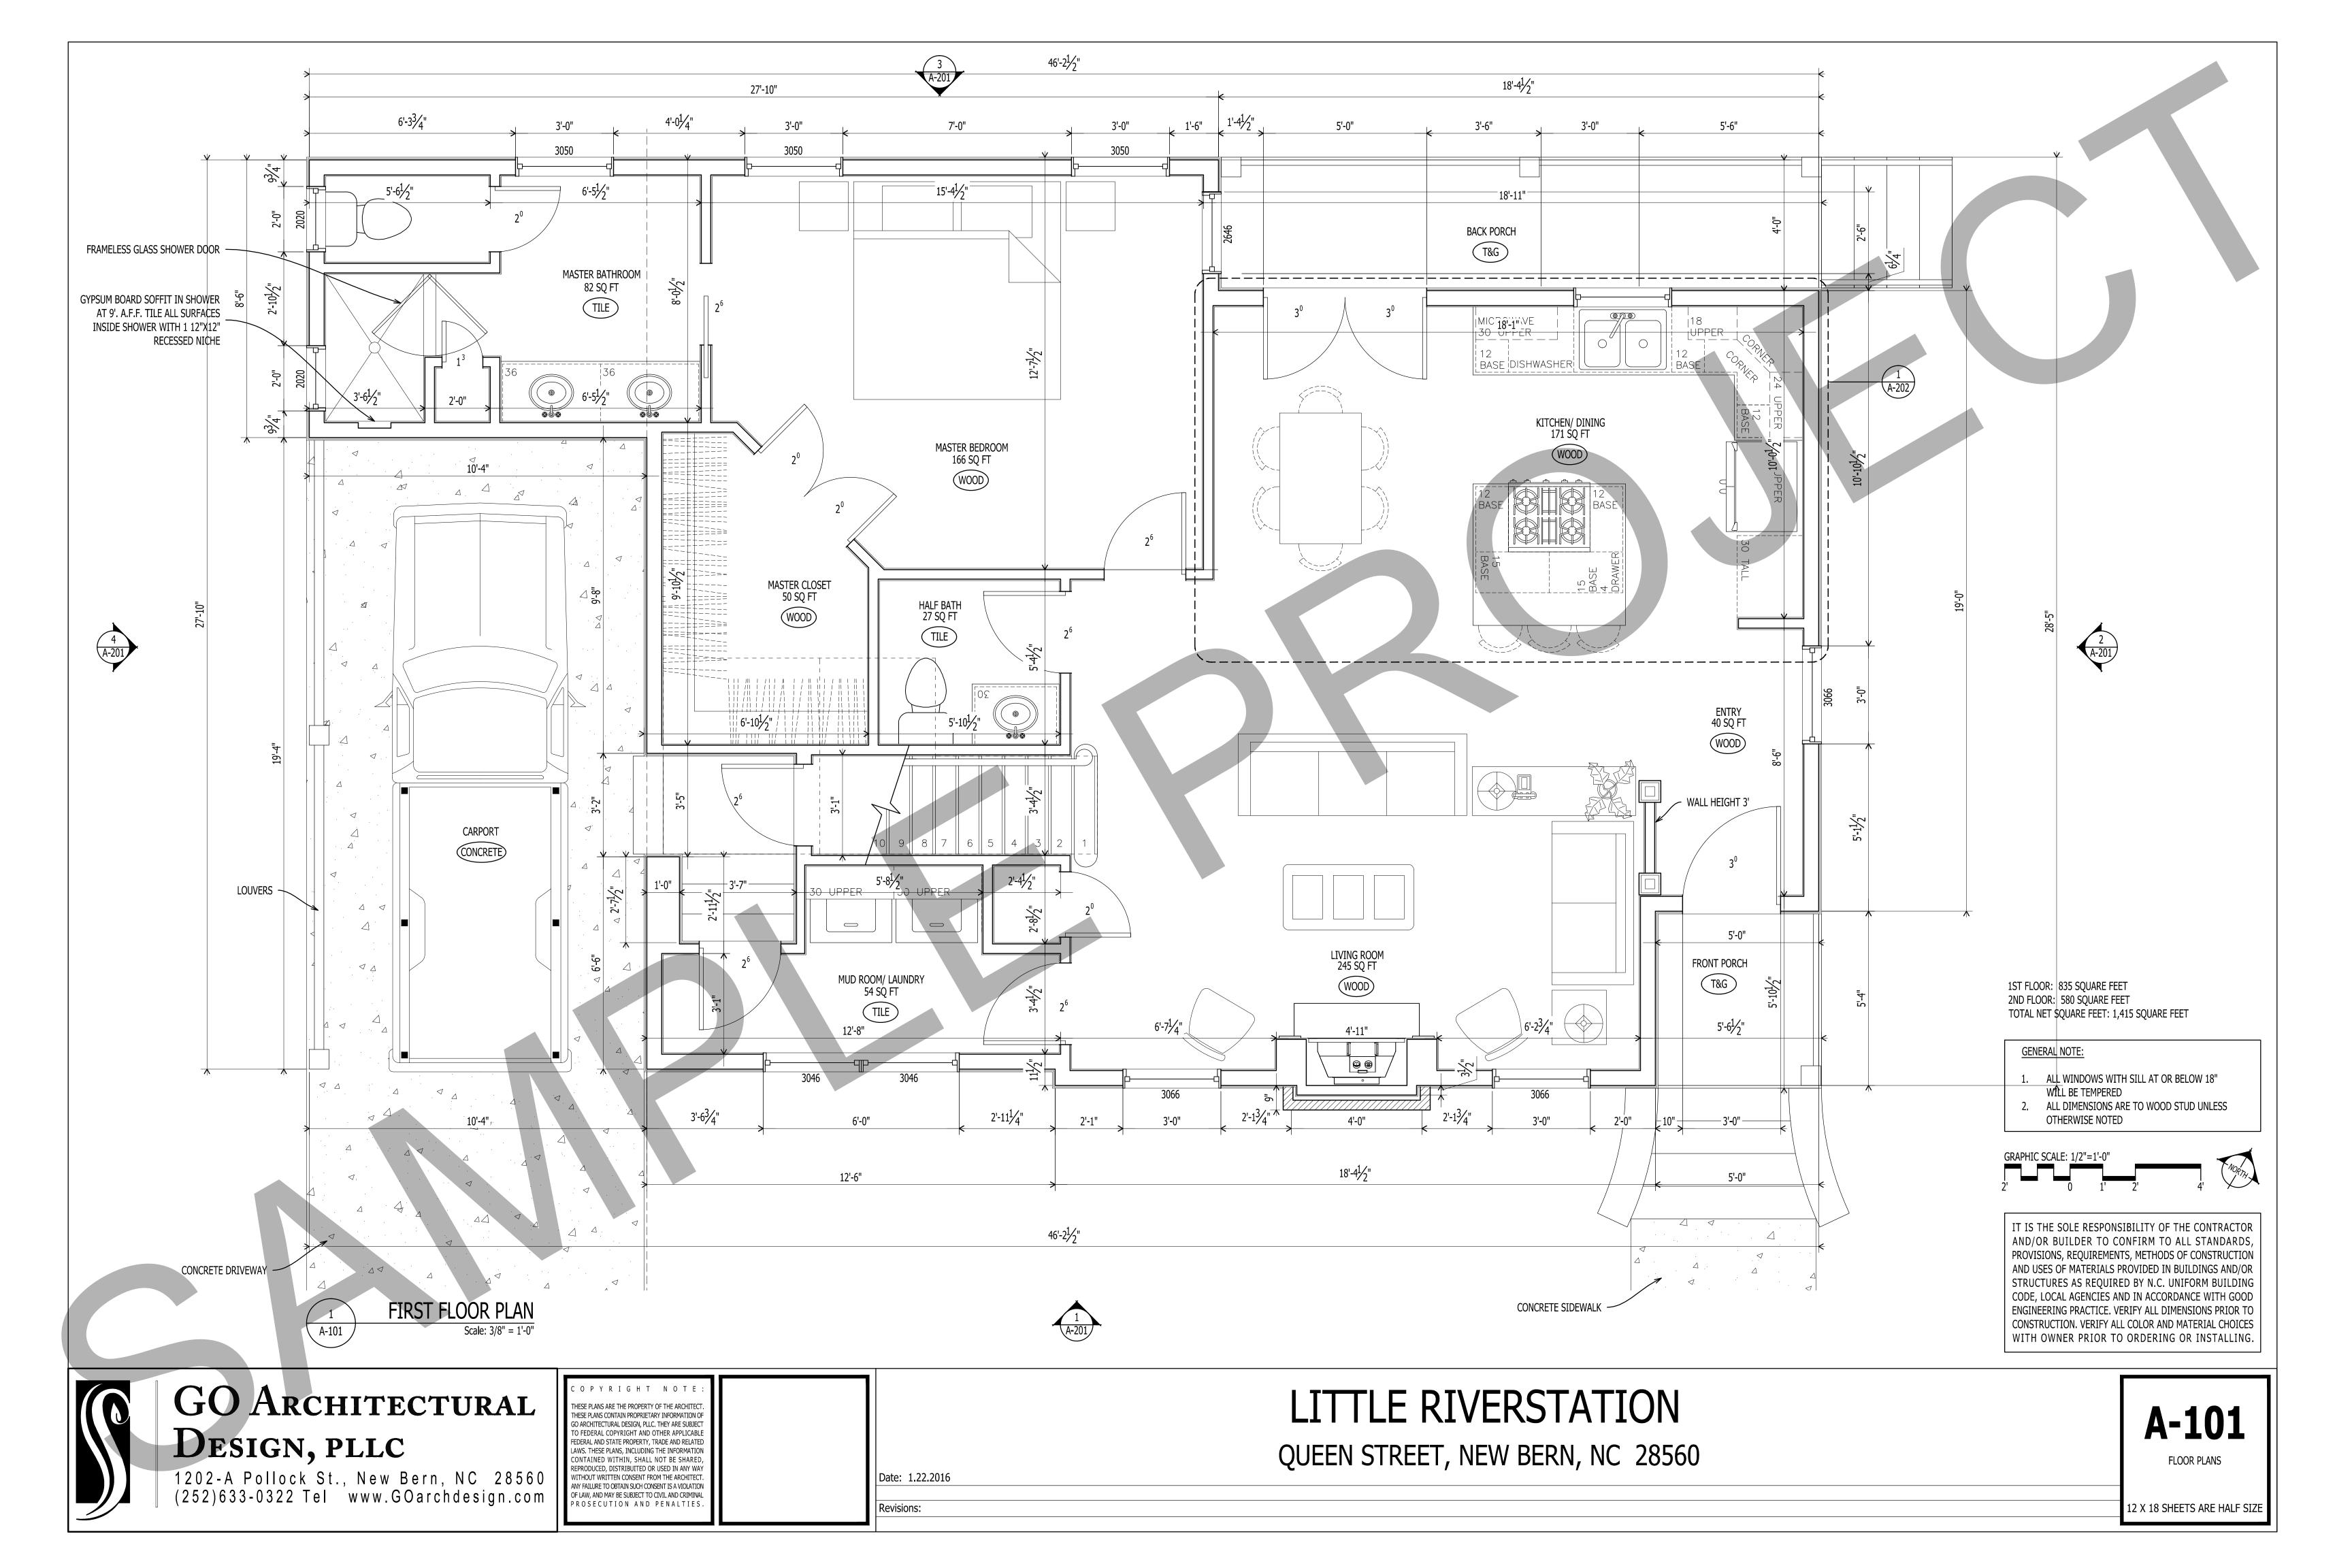

1ST FLOOR: 835 SQUARE FEET 2ND FLOOR: 580 SQUARE FEET TOTAL NET SQUARE FEET: 1,415 SQUARE FEET

#### GENERAL NOTE:

- 1. ALL WINDOWS WITH SILL AT OR BELOW 18" WILL BE TEMPERED
- 2. ALL DIMENSIONS ARE TO WOOD STUD UNLESS OTHERWISE NOTED

IT IS THE SOLE RESPONSIBILITY OF THE CONTRACTOR AND/OR BUILDER TO CONFIRM TO ALL STANDARDS, PROVISIONS, REQUIREMENTS, METHODS OF CONSTRUCTION AND USES OF MATERIALS PROVIDED IN BUILDINGS AND/OR STRUCTURES AS REQUIRED BY N.C. UNIFORM BUILDING CODE, LOCAL AGENCIES AND IN ACCORDANCE WITH GOOD ENGINEERING PRACTICE. VERIFY ALL DIMENSIONS PRIOR TO CONSTRUCTION. VERIFY ALL COLOR AND MATERIAL CHOICES WITH OWNER PRIOR TO ORDERING OR INSTALLING.

# GO ARCHITECTURAL DESIGN, PLLC

1202-A Pollock St., New Bern, NC 28560 (252)633-0322 Tel www.GOarchdesign.com

C O P Y R I G H T N O T E:

THESE PLANS ARE THE PROPERTY OF THE ARCHITECT.
THESE PLANS CONTAIN PROPRIETARY INFORMATION OF
GO ARCHITECTURAL DESIGN, PLLC. THEY ARE SUBJECT
TO FEDERAL COPYRIGHT AND OTHER APPLICABLE
FEDERAL AND STATE PROPERTY, TRADE AND RELATED
LAWS. THESE PLANS, INCLUDING THE INFORMATION
CONTAINED WITHIN, SHALL NOT BE SHARED,
REPRODUCED, DISTRIBUITED OR USED IN ANY WAY
WITHOUT WRITTEN CONSENT FROM THE ARCHITECT.
ANY FAILURE TO OBTAIN SUCH CONSENT IS A VIOLATION
OF LAW, AND MAY BE SUBJECT TO CIVIL AND CRIMINAL
PROSECULTION AND PROALTES.

Date: 1.22.2016

Revisions: