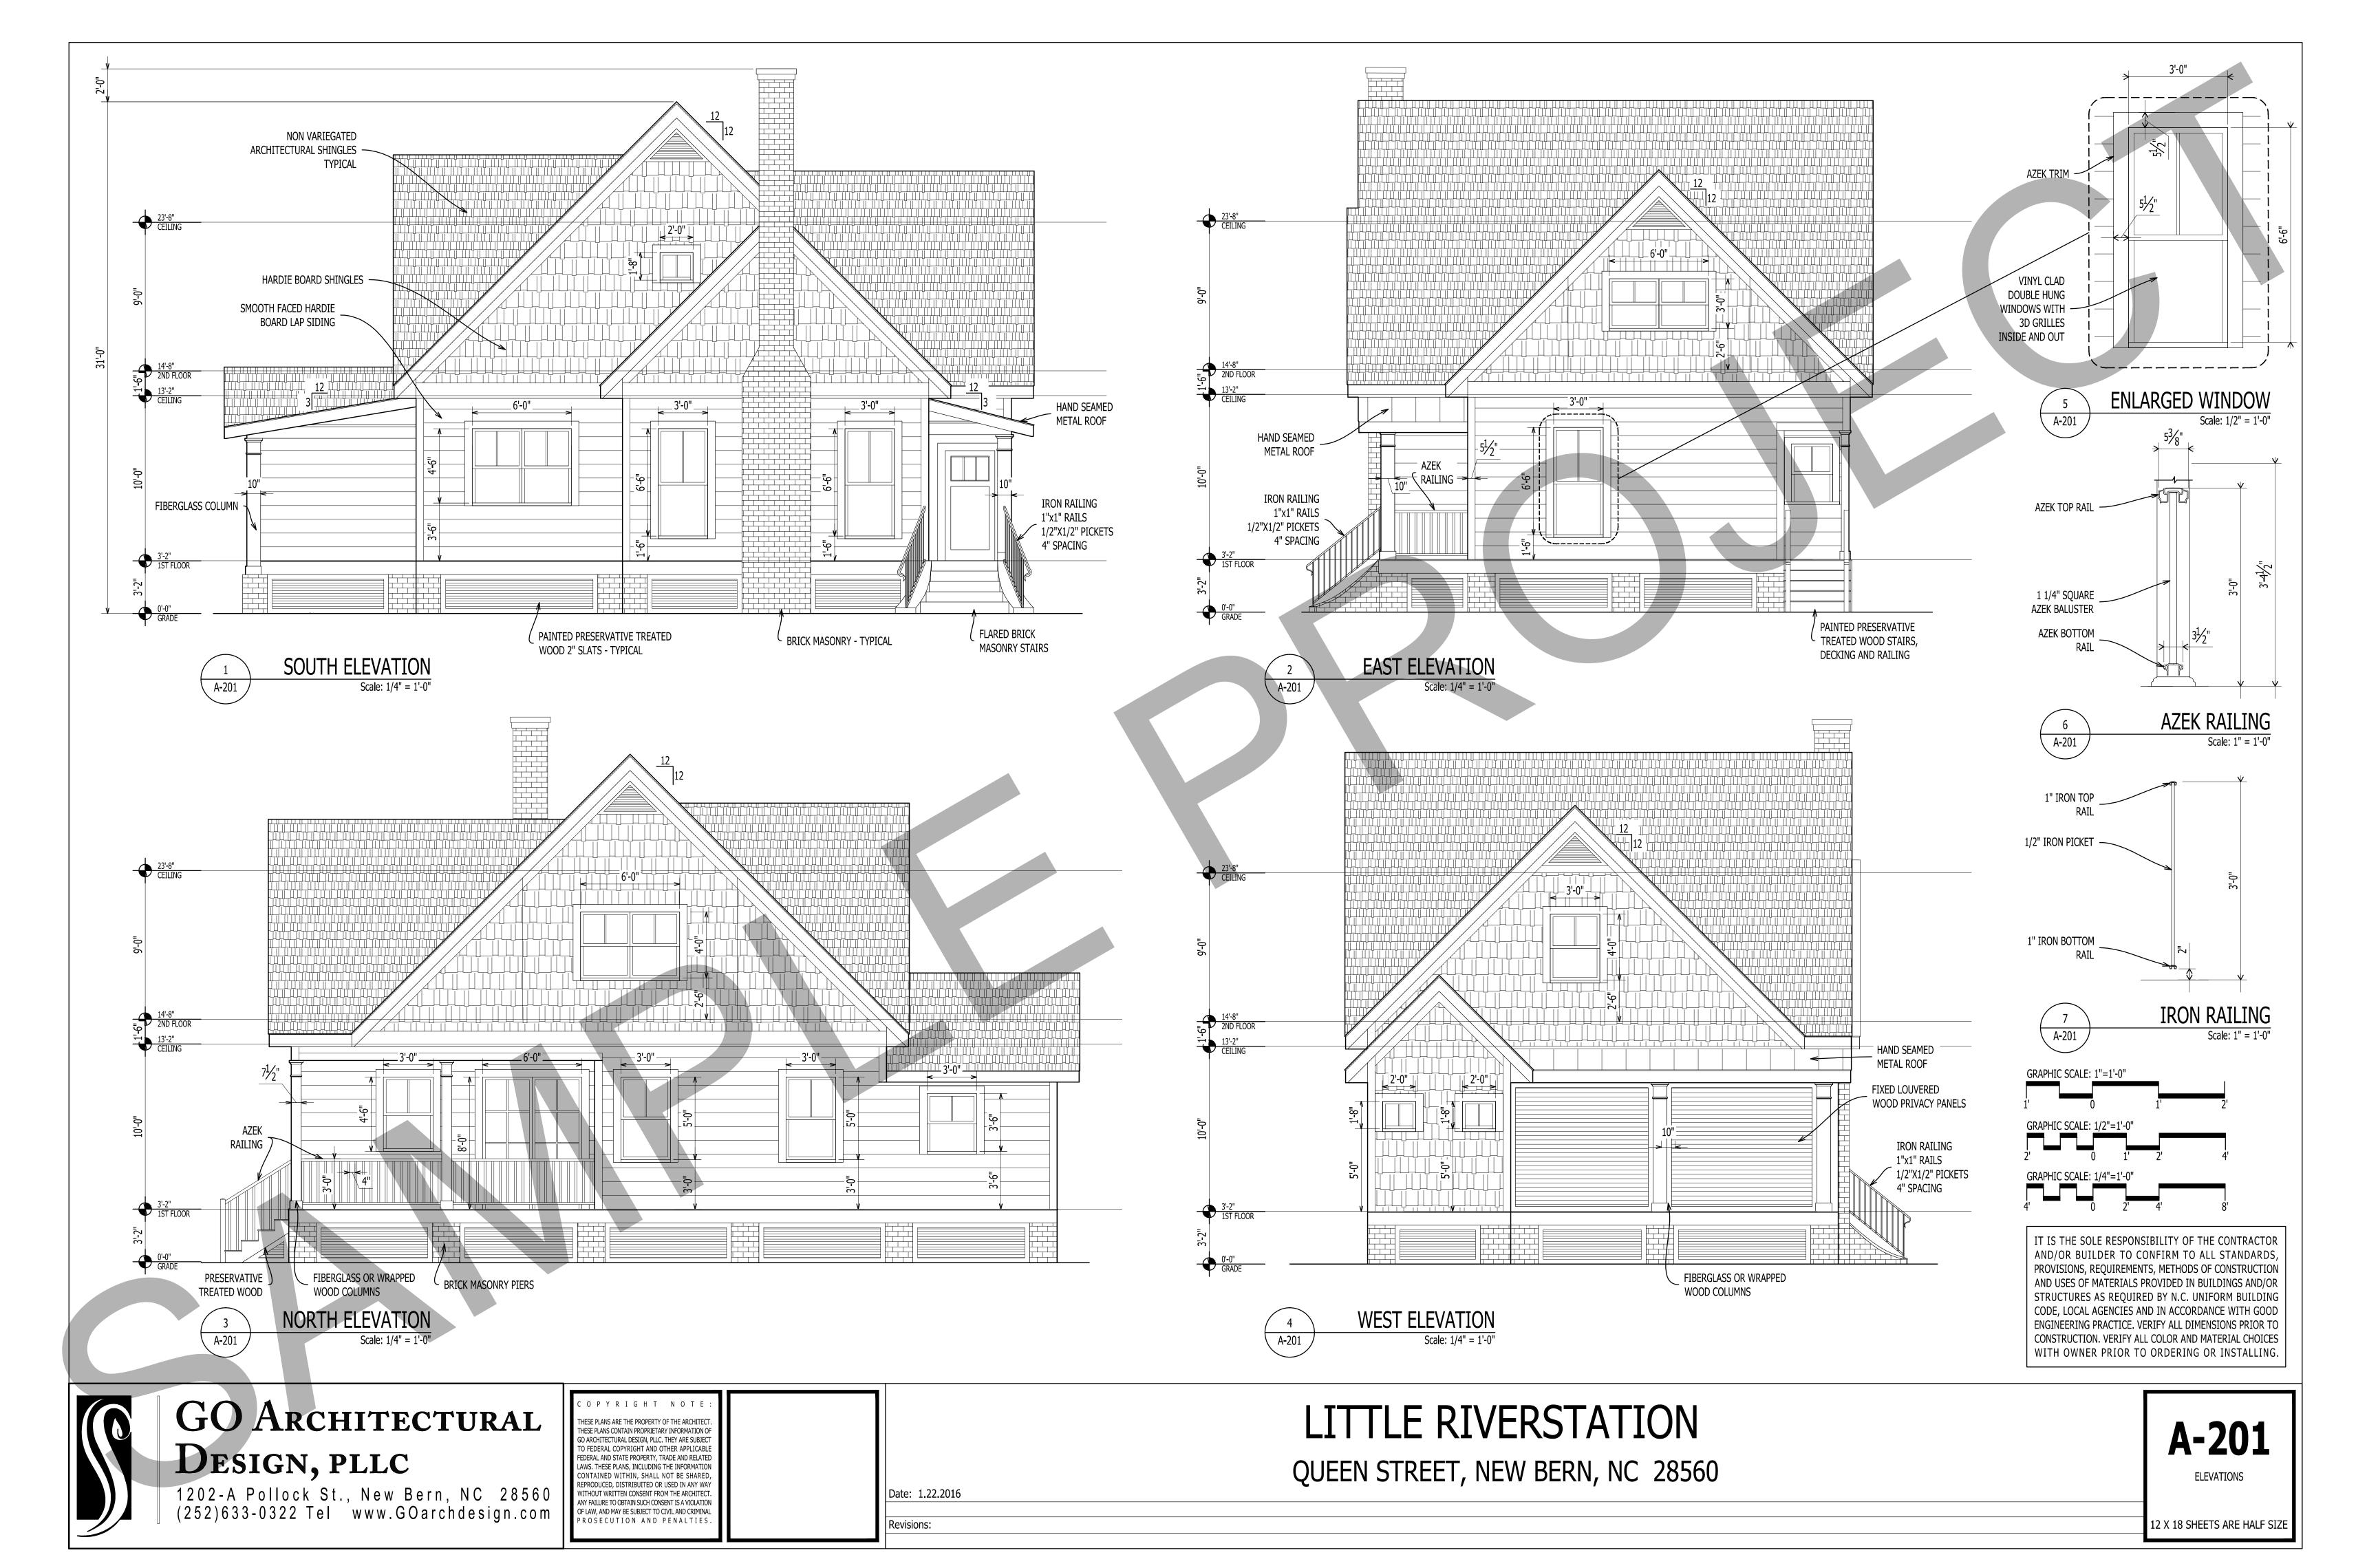

#### GENERAL NOTE:

- 1. ALL WINDOWS WITH SILL AT OR BELOW 18" WILL BE TEMPERED
- 2. ALL DIMENSIONS ARE TO WOOD STUD UNLESS OTHERWISE NOTED

IT IS THE SOLE RESPONSIBILITY OF THE CONTRACTOR AND/OR BUILDER TO CONFIRM TO ALL STANDARDS, PROVISIONS, REQUIREMENTS, METHODS OF CONSTRUCTION AND USES OF MATERIALS PROVIDED IN BUILDINGS AND/OR STRUCTURES AS REQUIRED BY N.C. UNIFORM BUILDING CODE, LOCAL AGENCIES AND IN ACCORDANCE WITH GOOD ENGINEERING PRACTICE. VERIFY ALL DIMENSIONS PRIOR TO CONSTRUCTION. VERIFY ALL COLOR AND MATERIAL CHOICES WITH OWNER PRIOR TO ORDERING OR INSTALLING.