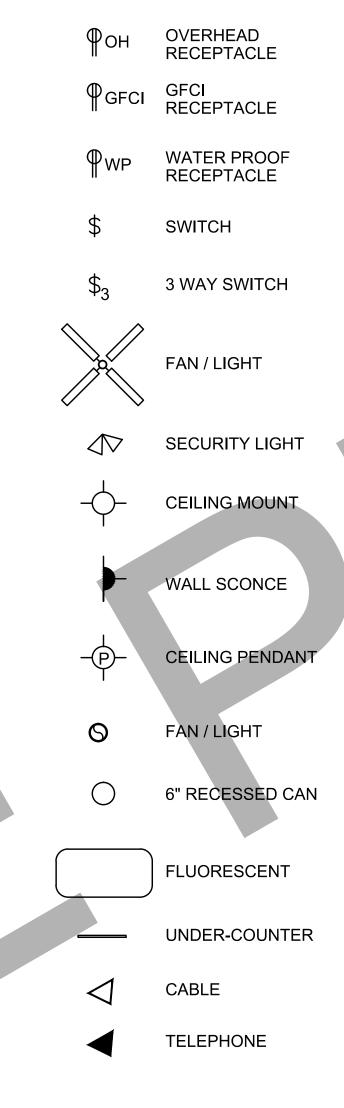

## LITTLE RIVERSTATION

QUEEN STREET, NEW BERN, NC 28560

A-301

CECTION

FIRST FLOOR ELECTRICAL

Date: 1.22.2016

Revisions:

RECEPTACLE

### LITTLE RIVERSTATION

QUEEN STREET, NEW BERN, NC 28560

A-301

ELECTRICAL PLAN