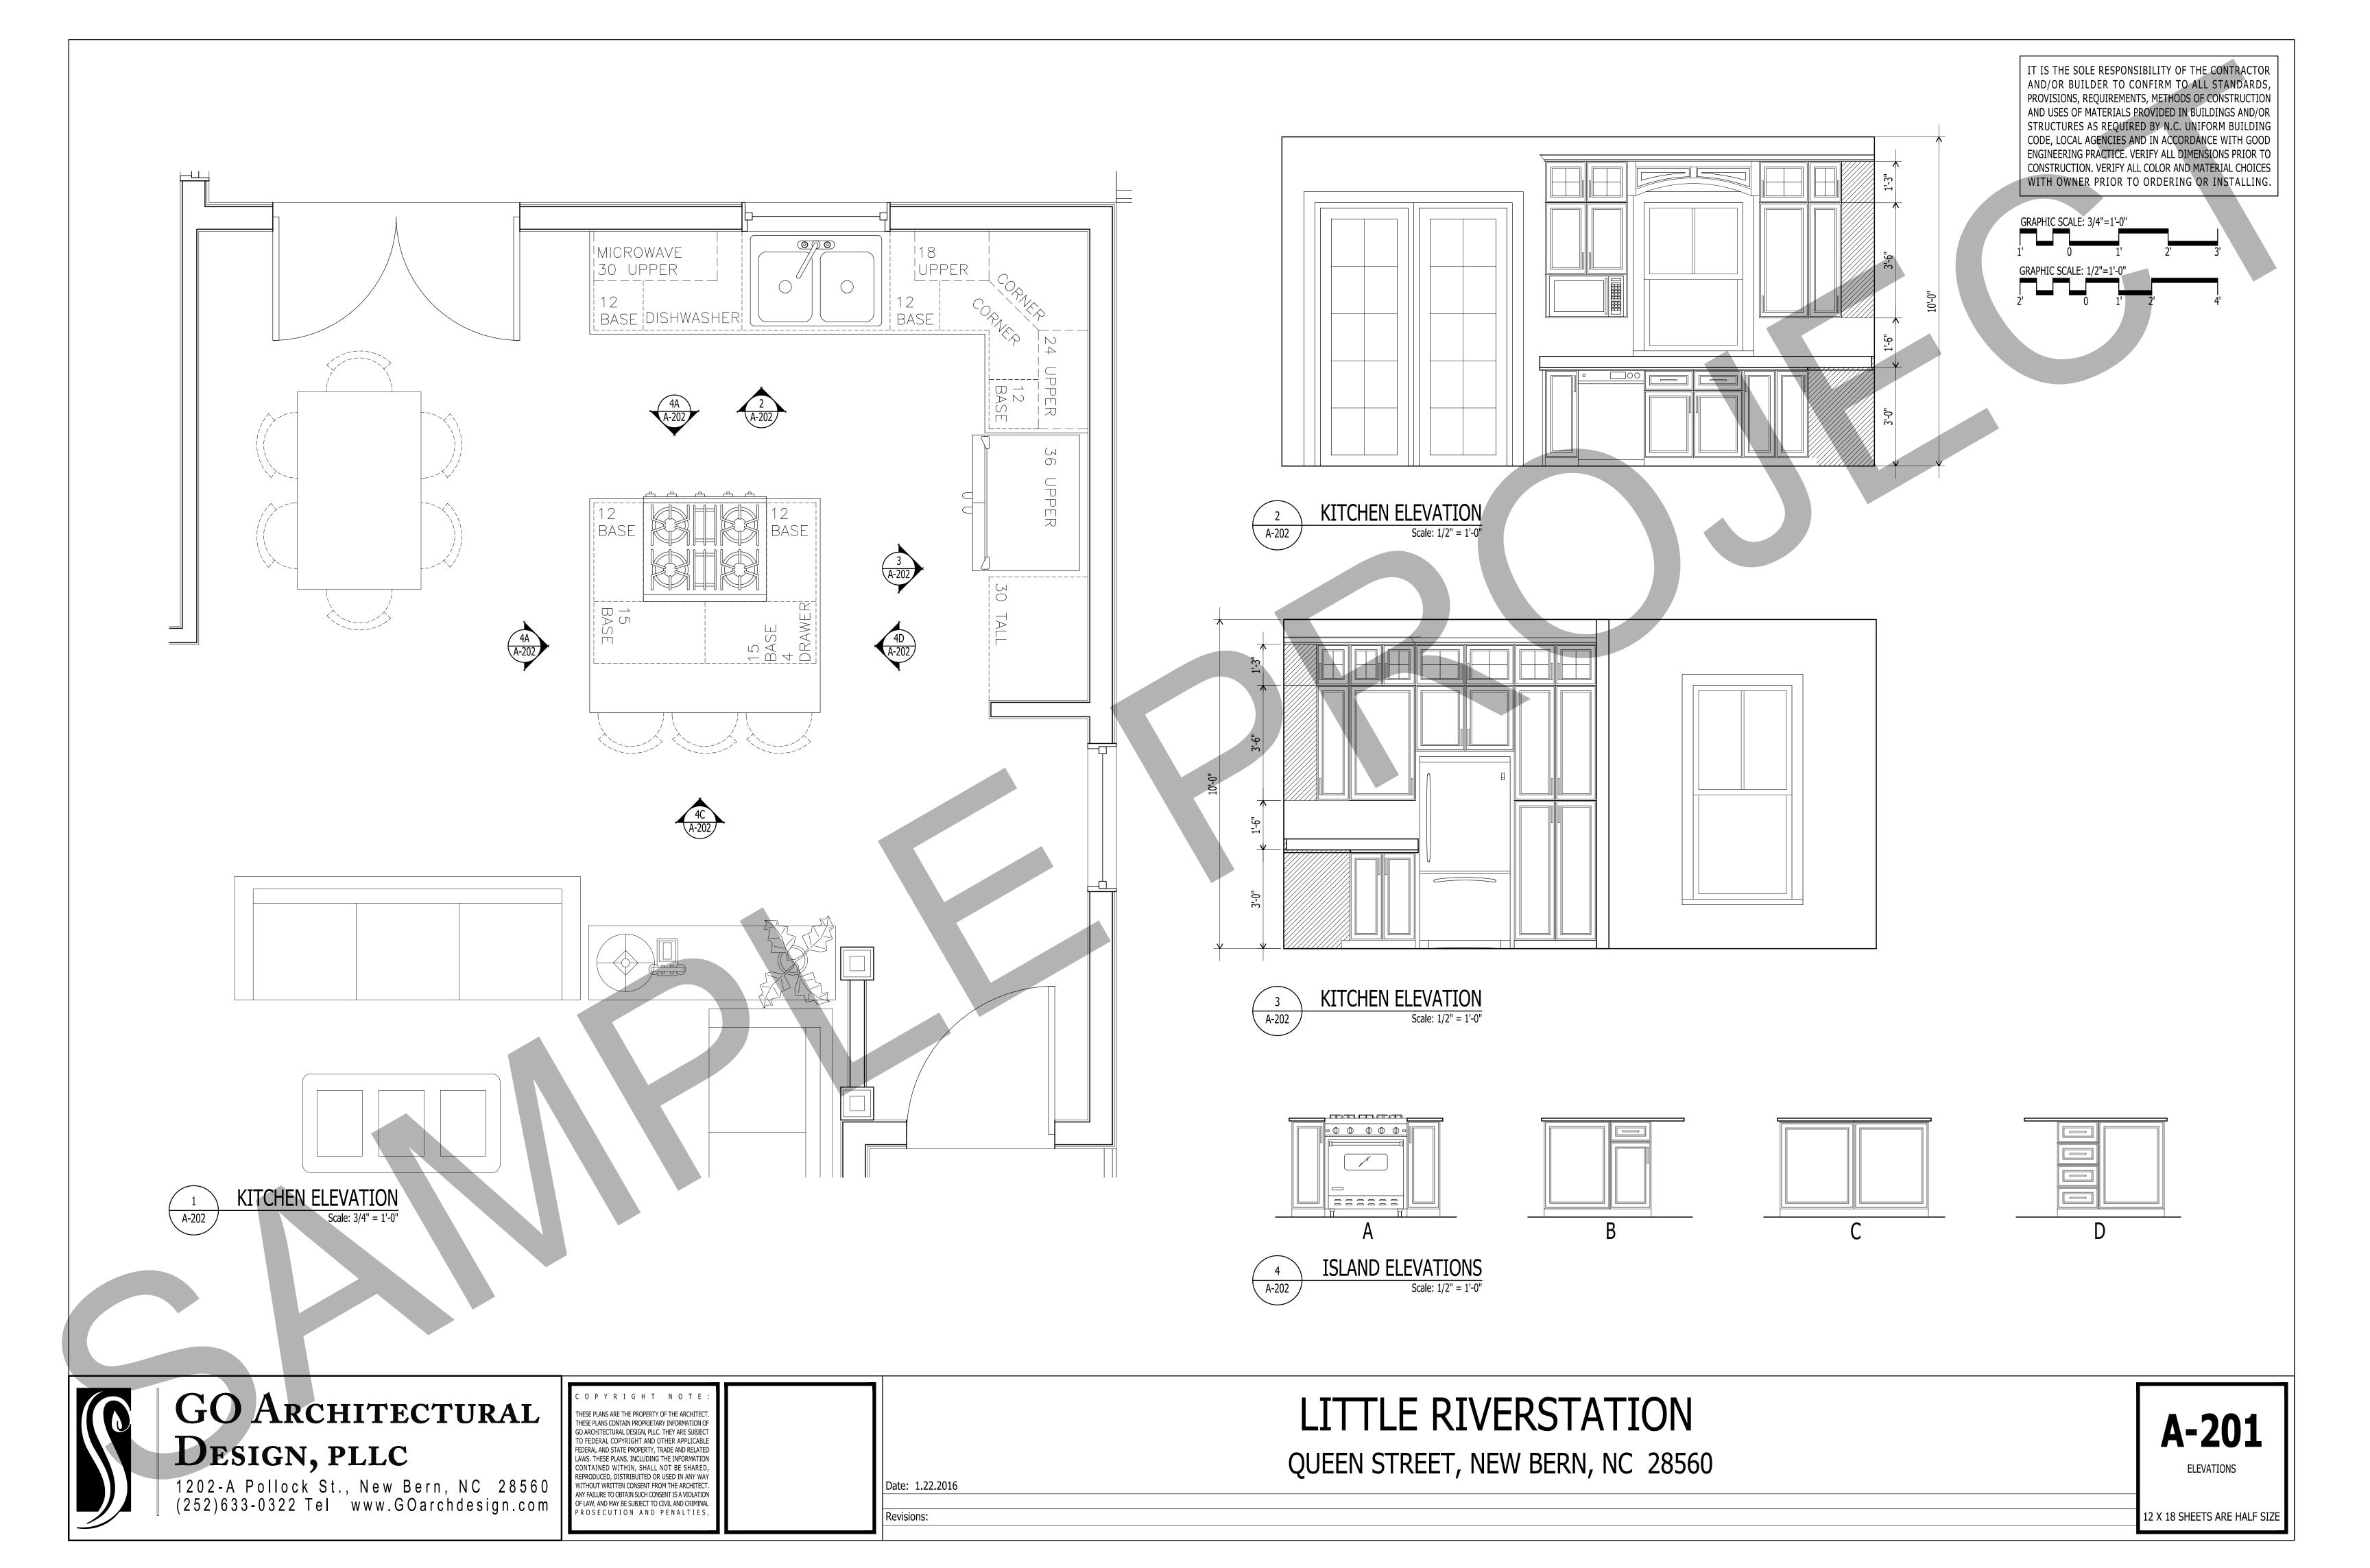

#### GENERAL NOTE:

- 1. ALL WINDOWS WITH SILL AT OR BELOW 18" WILL BE TEMPERED
- 2. ALL DIMENSIONS ARE TO WOOD STUD UNLESS OTHERWISE NOTED

IT IS THE SOLE RESPONSIBILITY OF THE CONTRACTOR AND/OR BUILDER TO CONFIRM TO ALL STANDARDS, PROVISIONS, REQUIREMENTS, METHODS OF CONSTRUCTION AND USES OF MATERIALS PROVIDED IN BUILDINGS AND/OR STRUCTURES AS REQUIRED BY N.C. UNIFORM BUILDING CODE, LOCAL AGENCIES AND IN ACCORDANCE WITH GOOD ENGINEERING PRACTICE. VERIFY ALL DIMENSIONS PRIOR TO CONSTRUCTION. VERIFY ALL COLOR AND MATERIAL CHOICES WITH OWNER PRIOR TO ORDERING OR INSTALLING.