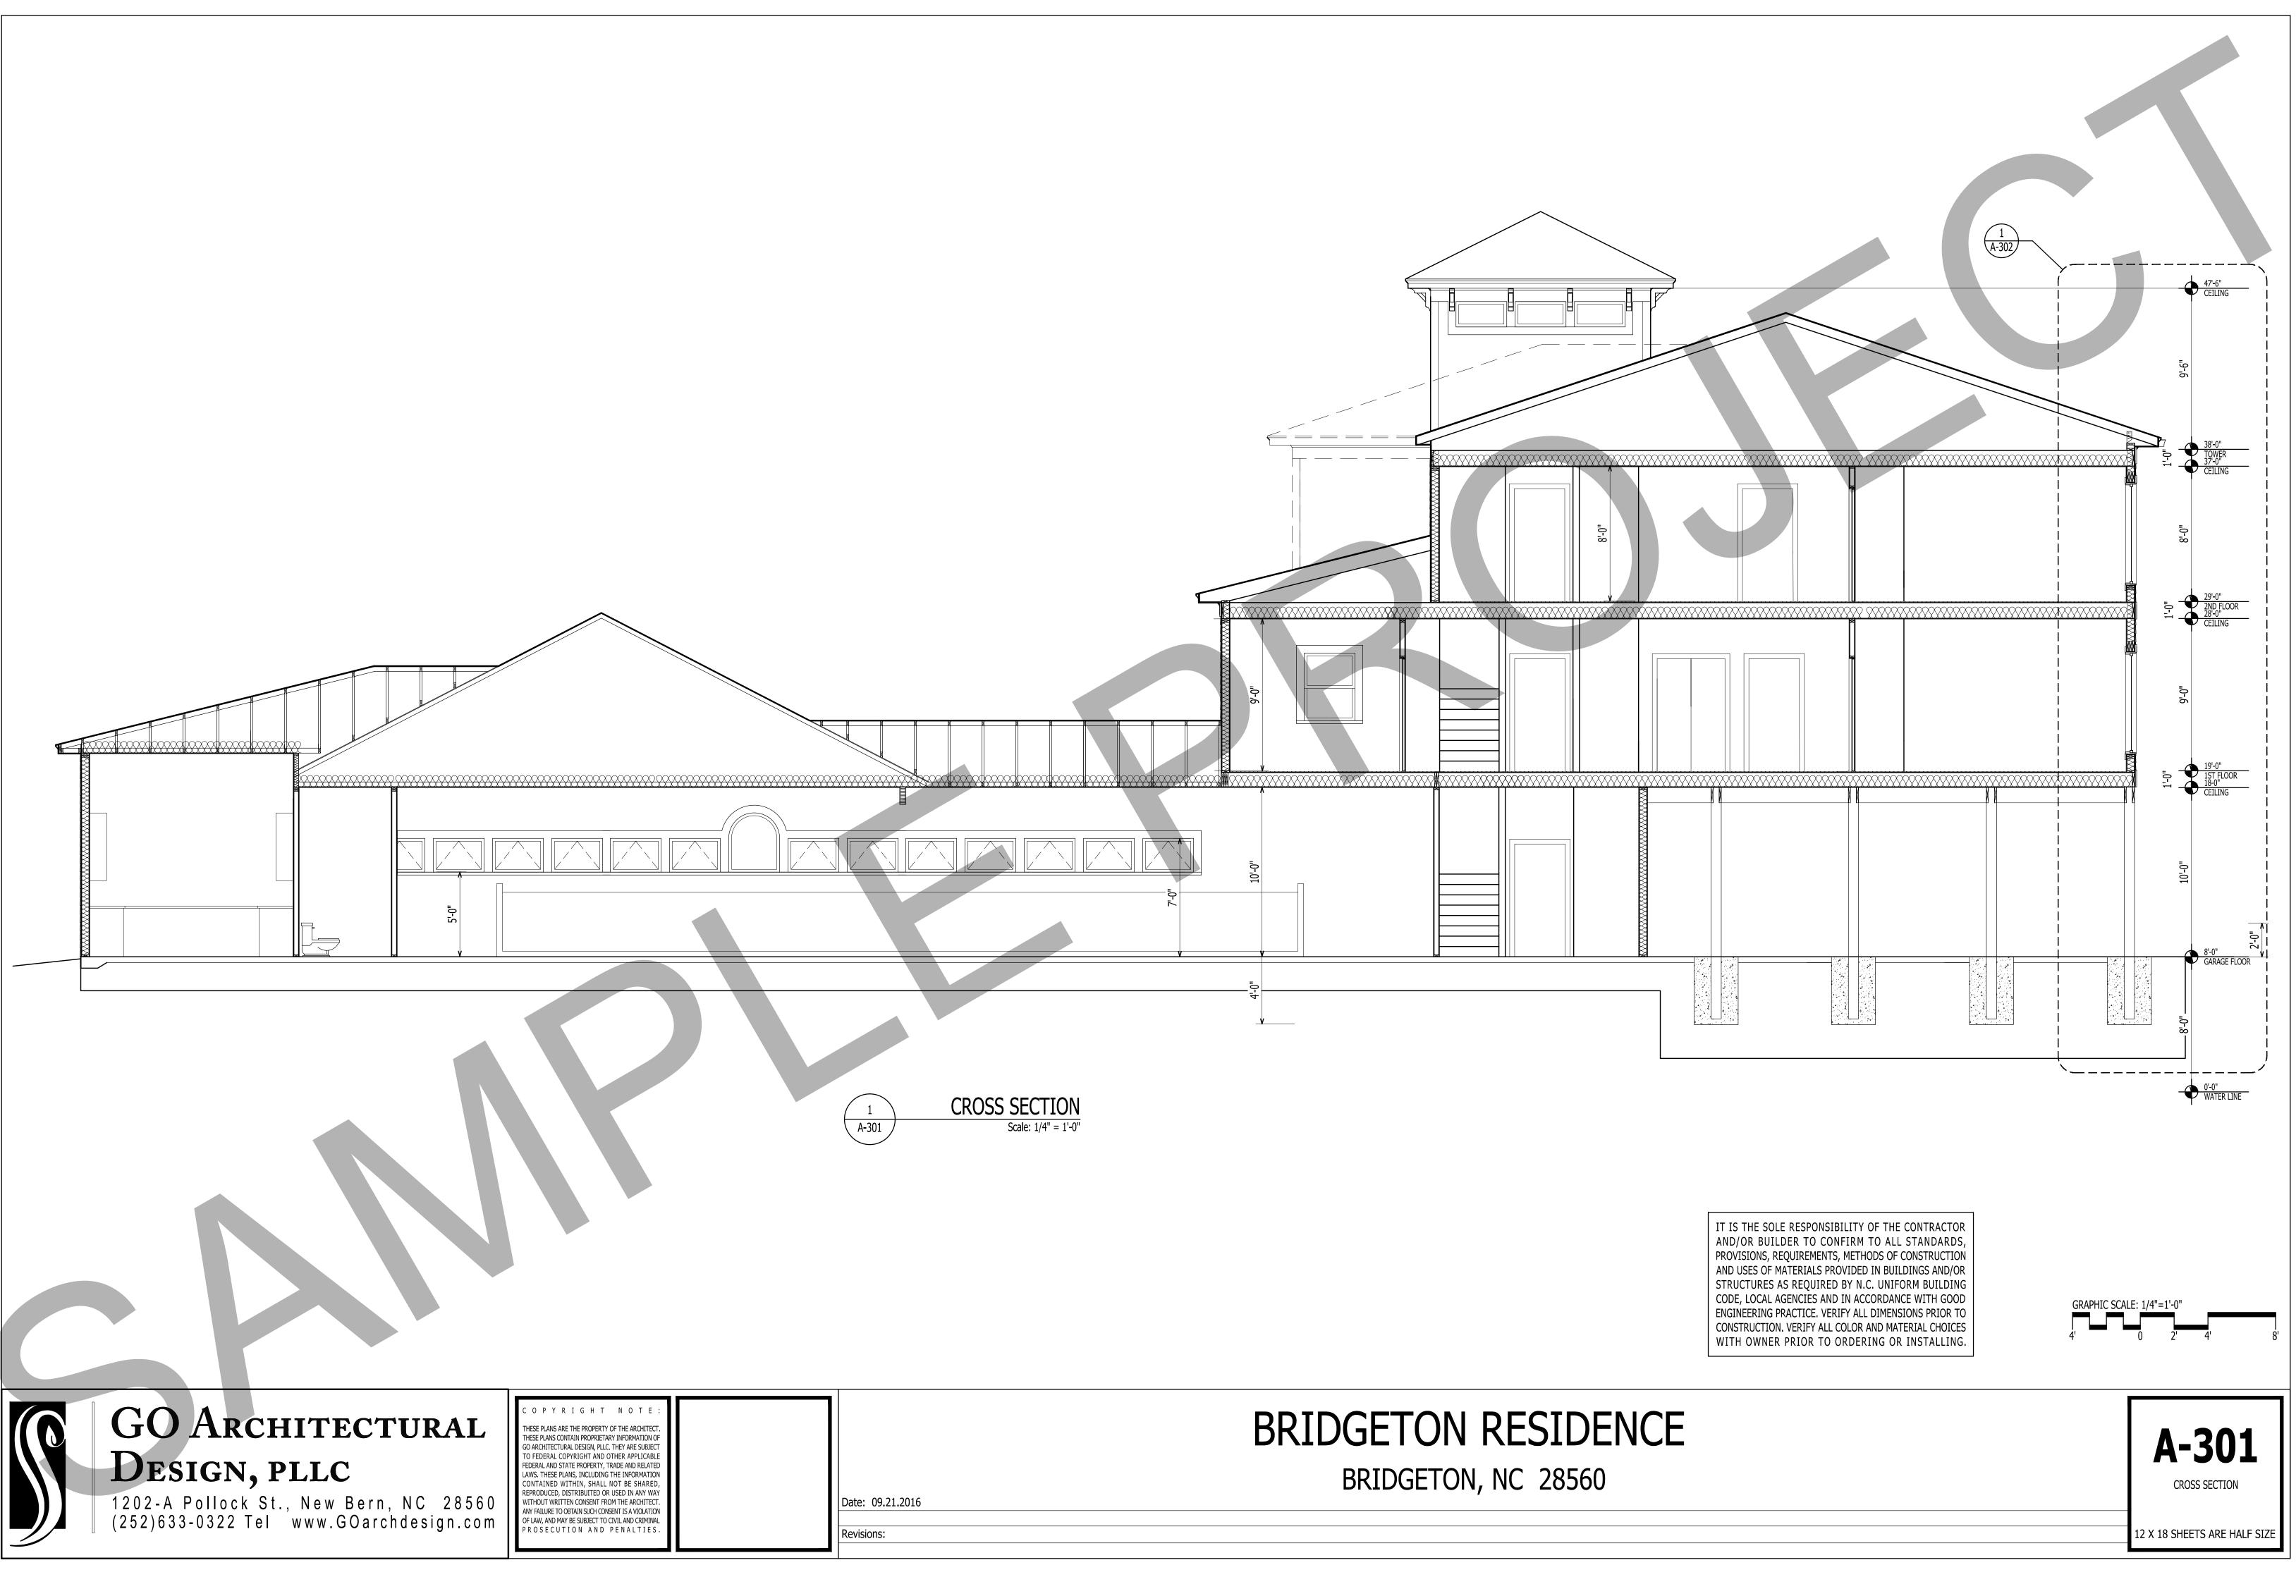

## ATTALC CLIP

| G-101 TITLE SHEET<br>C-101 SITE PLAN<br>A-101 GRADE FLOOR PLAN<br>A-102 FIRST FLOOR PLAN<br>A-103 SECOND & TOWER<br>A-104 ROOF PLAN<br>A-201 ELEVATIONS<br>A-202 ELEVATIONS<br>A-202 ELEVATIONS<br>A-203 ELEVATIONS<br>A-204 KITCHEN ELEVATIO<br>A-301 BUILDING SECTION<br>A-302 WALL SECTION | PLAN                                                                                                     |
|-----------------------------------------------------------------------------------------------------------------------------------------------------------------------------------------------------------------------------------------------------------------------------------------------|----------------------------------------------------------------------------------------------------------|
| 1ST FLOOR: 1520 SQ FT<br>OVERALL: 3199 SQ FT<br>GRAPHIC SCALE: 1/16"=1'-0"                                                                                                                                                                                                                    | STANDARDS,<br>ONSTRUCTION<br>DINGS AND/OR<br>RM BUILDING<br>E WITH GOOD<br>ONS PRIOR TO<br>FRIAL CHOICES |
| Ε 1                                                                                                                                                                                                                                                                                           | <b>G-101</b><br>TITLE SHEET<br>2 X 18 SHEETS ARE HALF SIZE                                               |