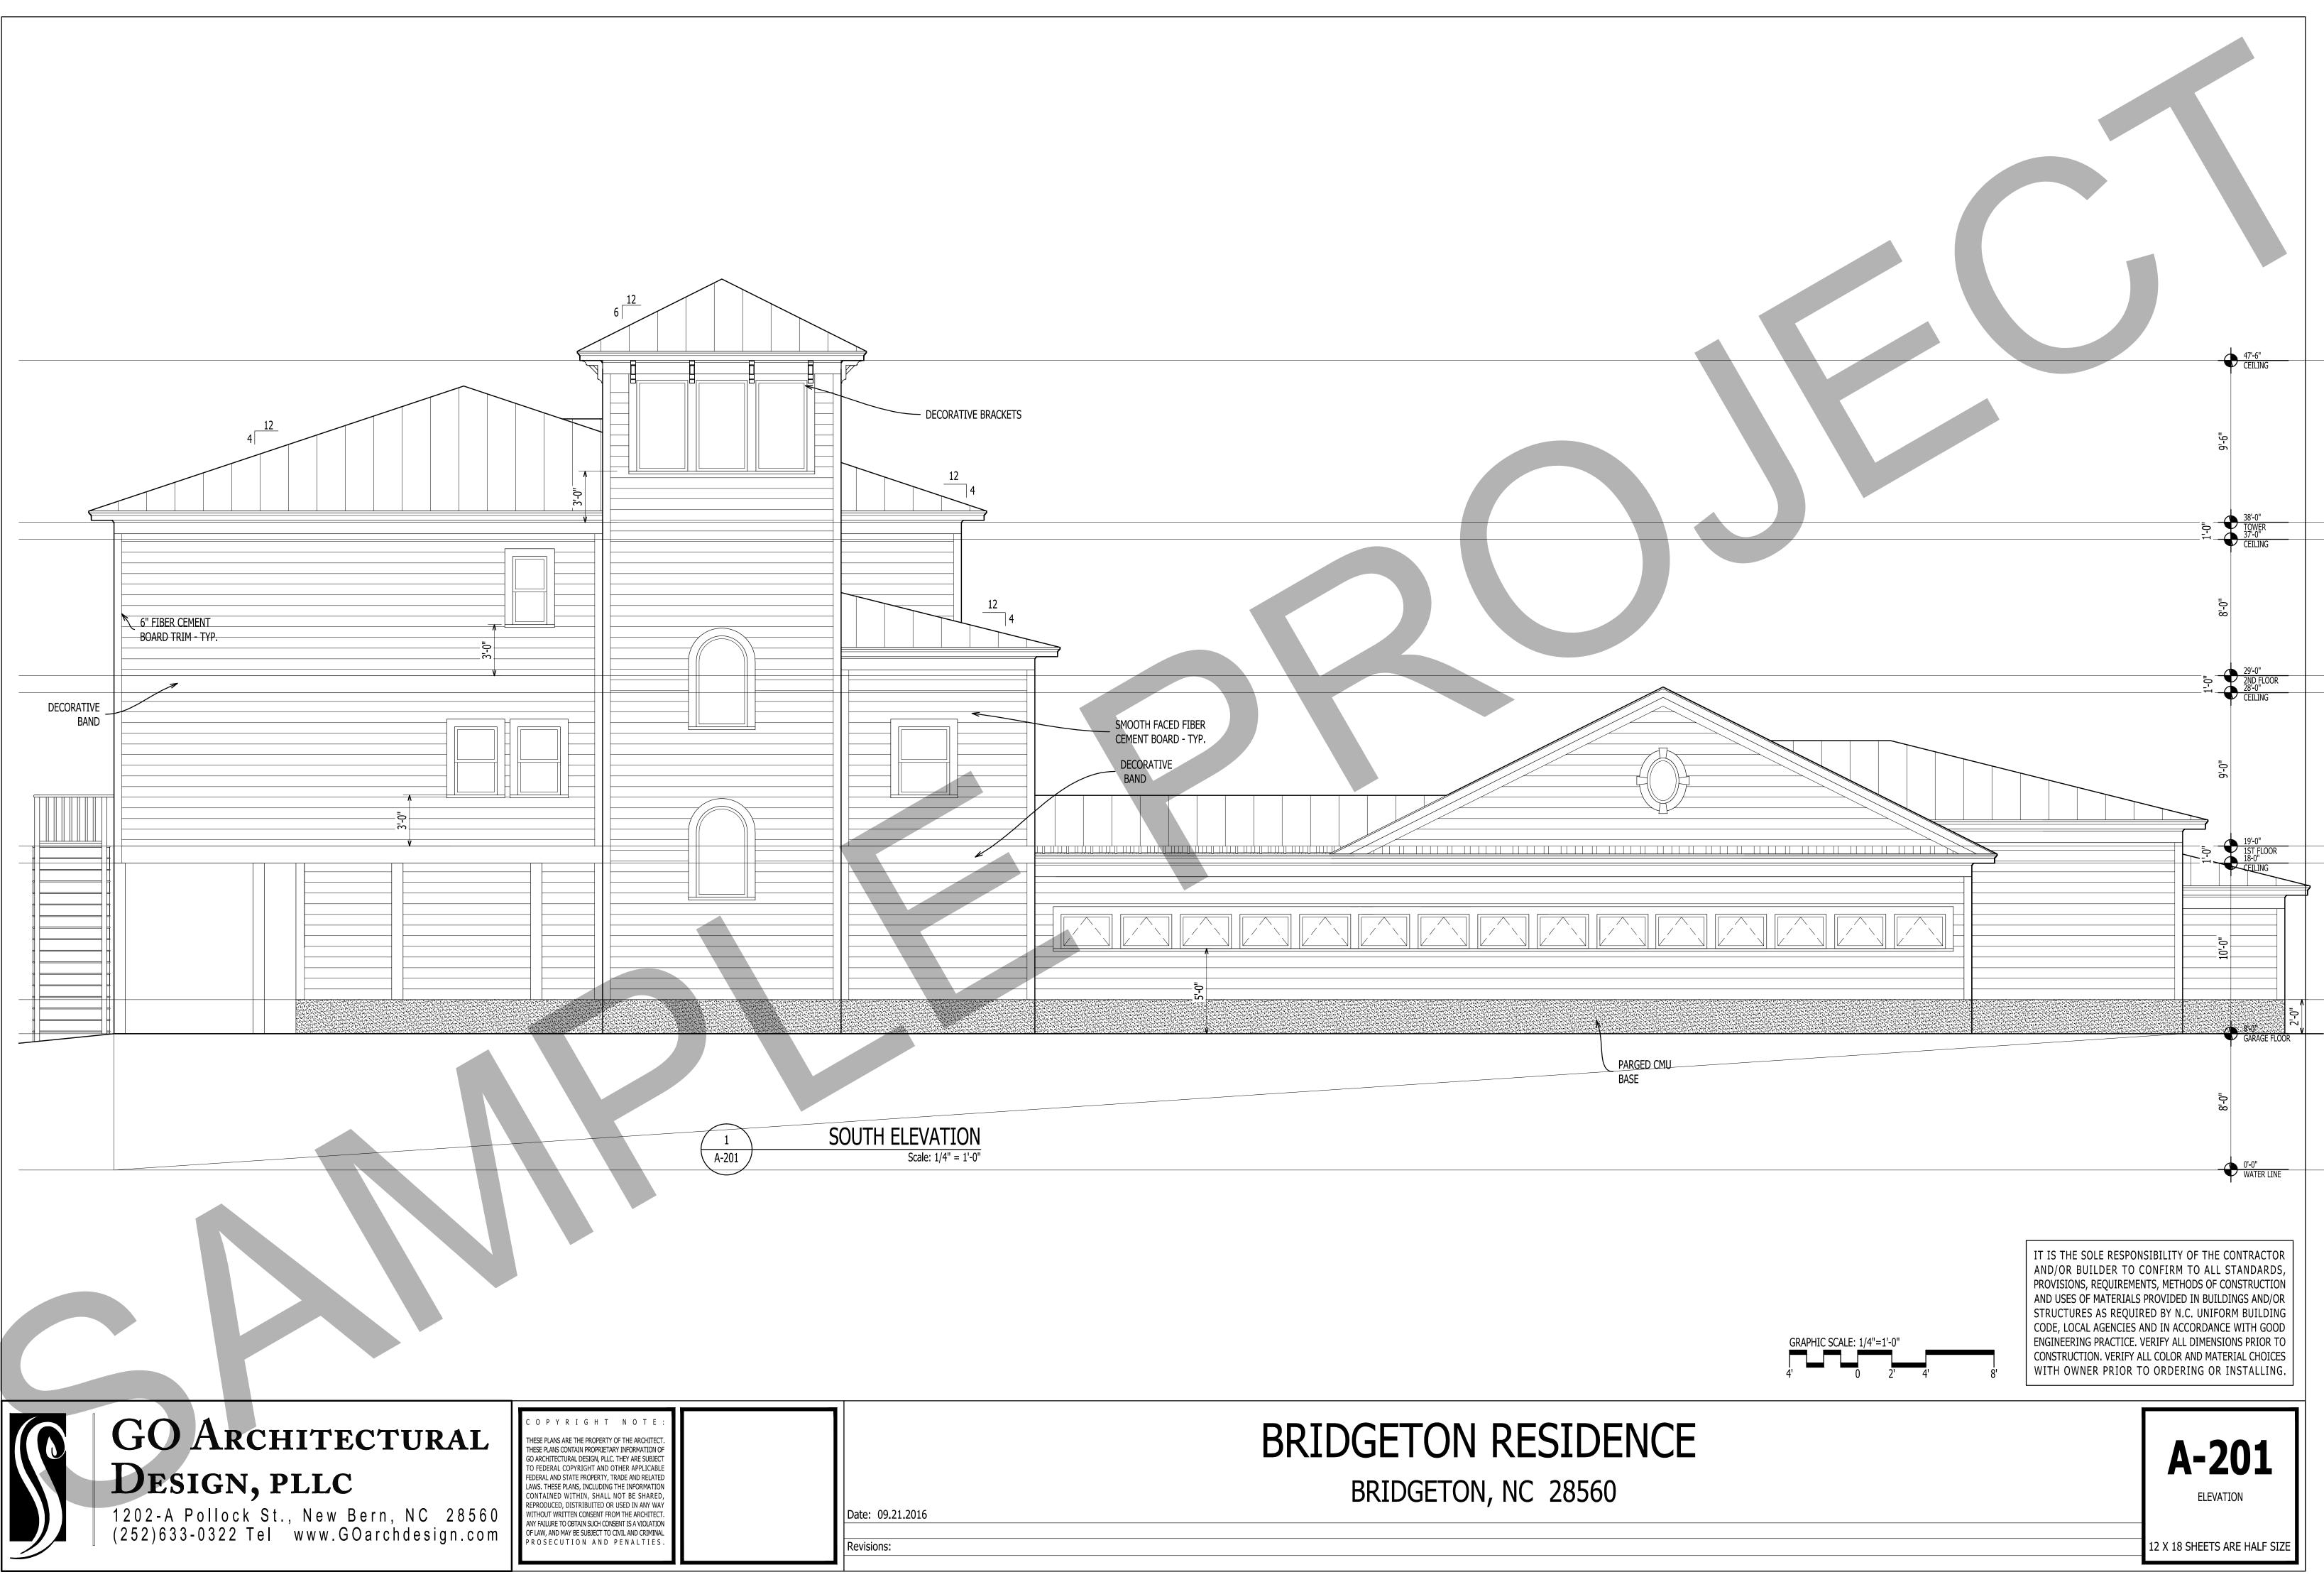

## ATTALC CLIP

| G-101 TITLE SHEET<br>C-101 SITE PLAN<br>A-101 GRADE FLOOR PLAN<br>A-102 FIRST FLOOR PLAN<br>A-103 SECOND & TOWER<br>A-104 ROOF PLAN<br>A-201 ELEVATIONS<br>A-202 ELEVATIONS<br>A-202 ELEVATIONS<br>A-203 ELEVATIONS<br>A-204 KITCHEN ELEVATIO<br>A-301 BUILDING SECTION<br>A-302 WALL SECTION | PLAN                                                                                                     |
|-----------------------------------------------------------------------------------------------------------------------------------------------------------------------------------------------------------------------------------------------------------------------------------------------|----------------------------------------------------------------------------------------------------------|
| 1ST FLOOR: 1520 SQ FT<br>OVERALL: 3199 SQ FT<br>GRAPHIC SCALE: 1/16"=1'-0"                                                                                                                                                                                                                    | STANDARDS,<br>ONSTRUCTION<br>DINGS AND/OR<br>RM BUILDING<br>E WITH GOOD<br>ONS PRIOR TO<br>FRIAL CHOICES |
| Ε 1                                                                                                                                                                                                                                                                                           | <b>G-101</b><br>TITLE SHEET<br>2 X 18 SHEETS ARE HALF SIZE                                               |