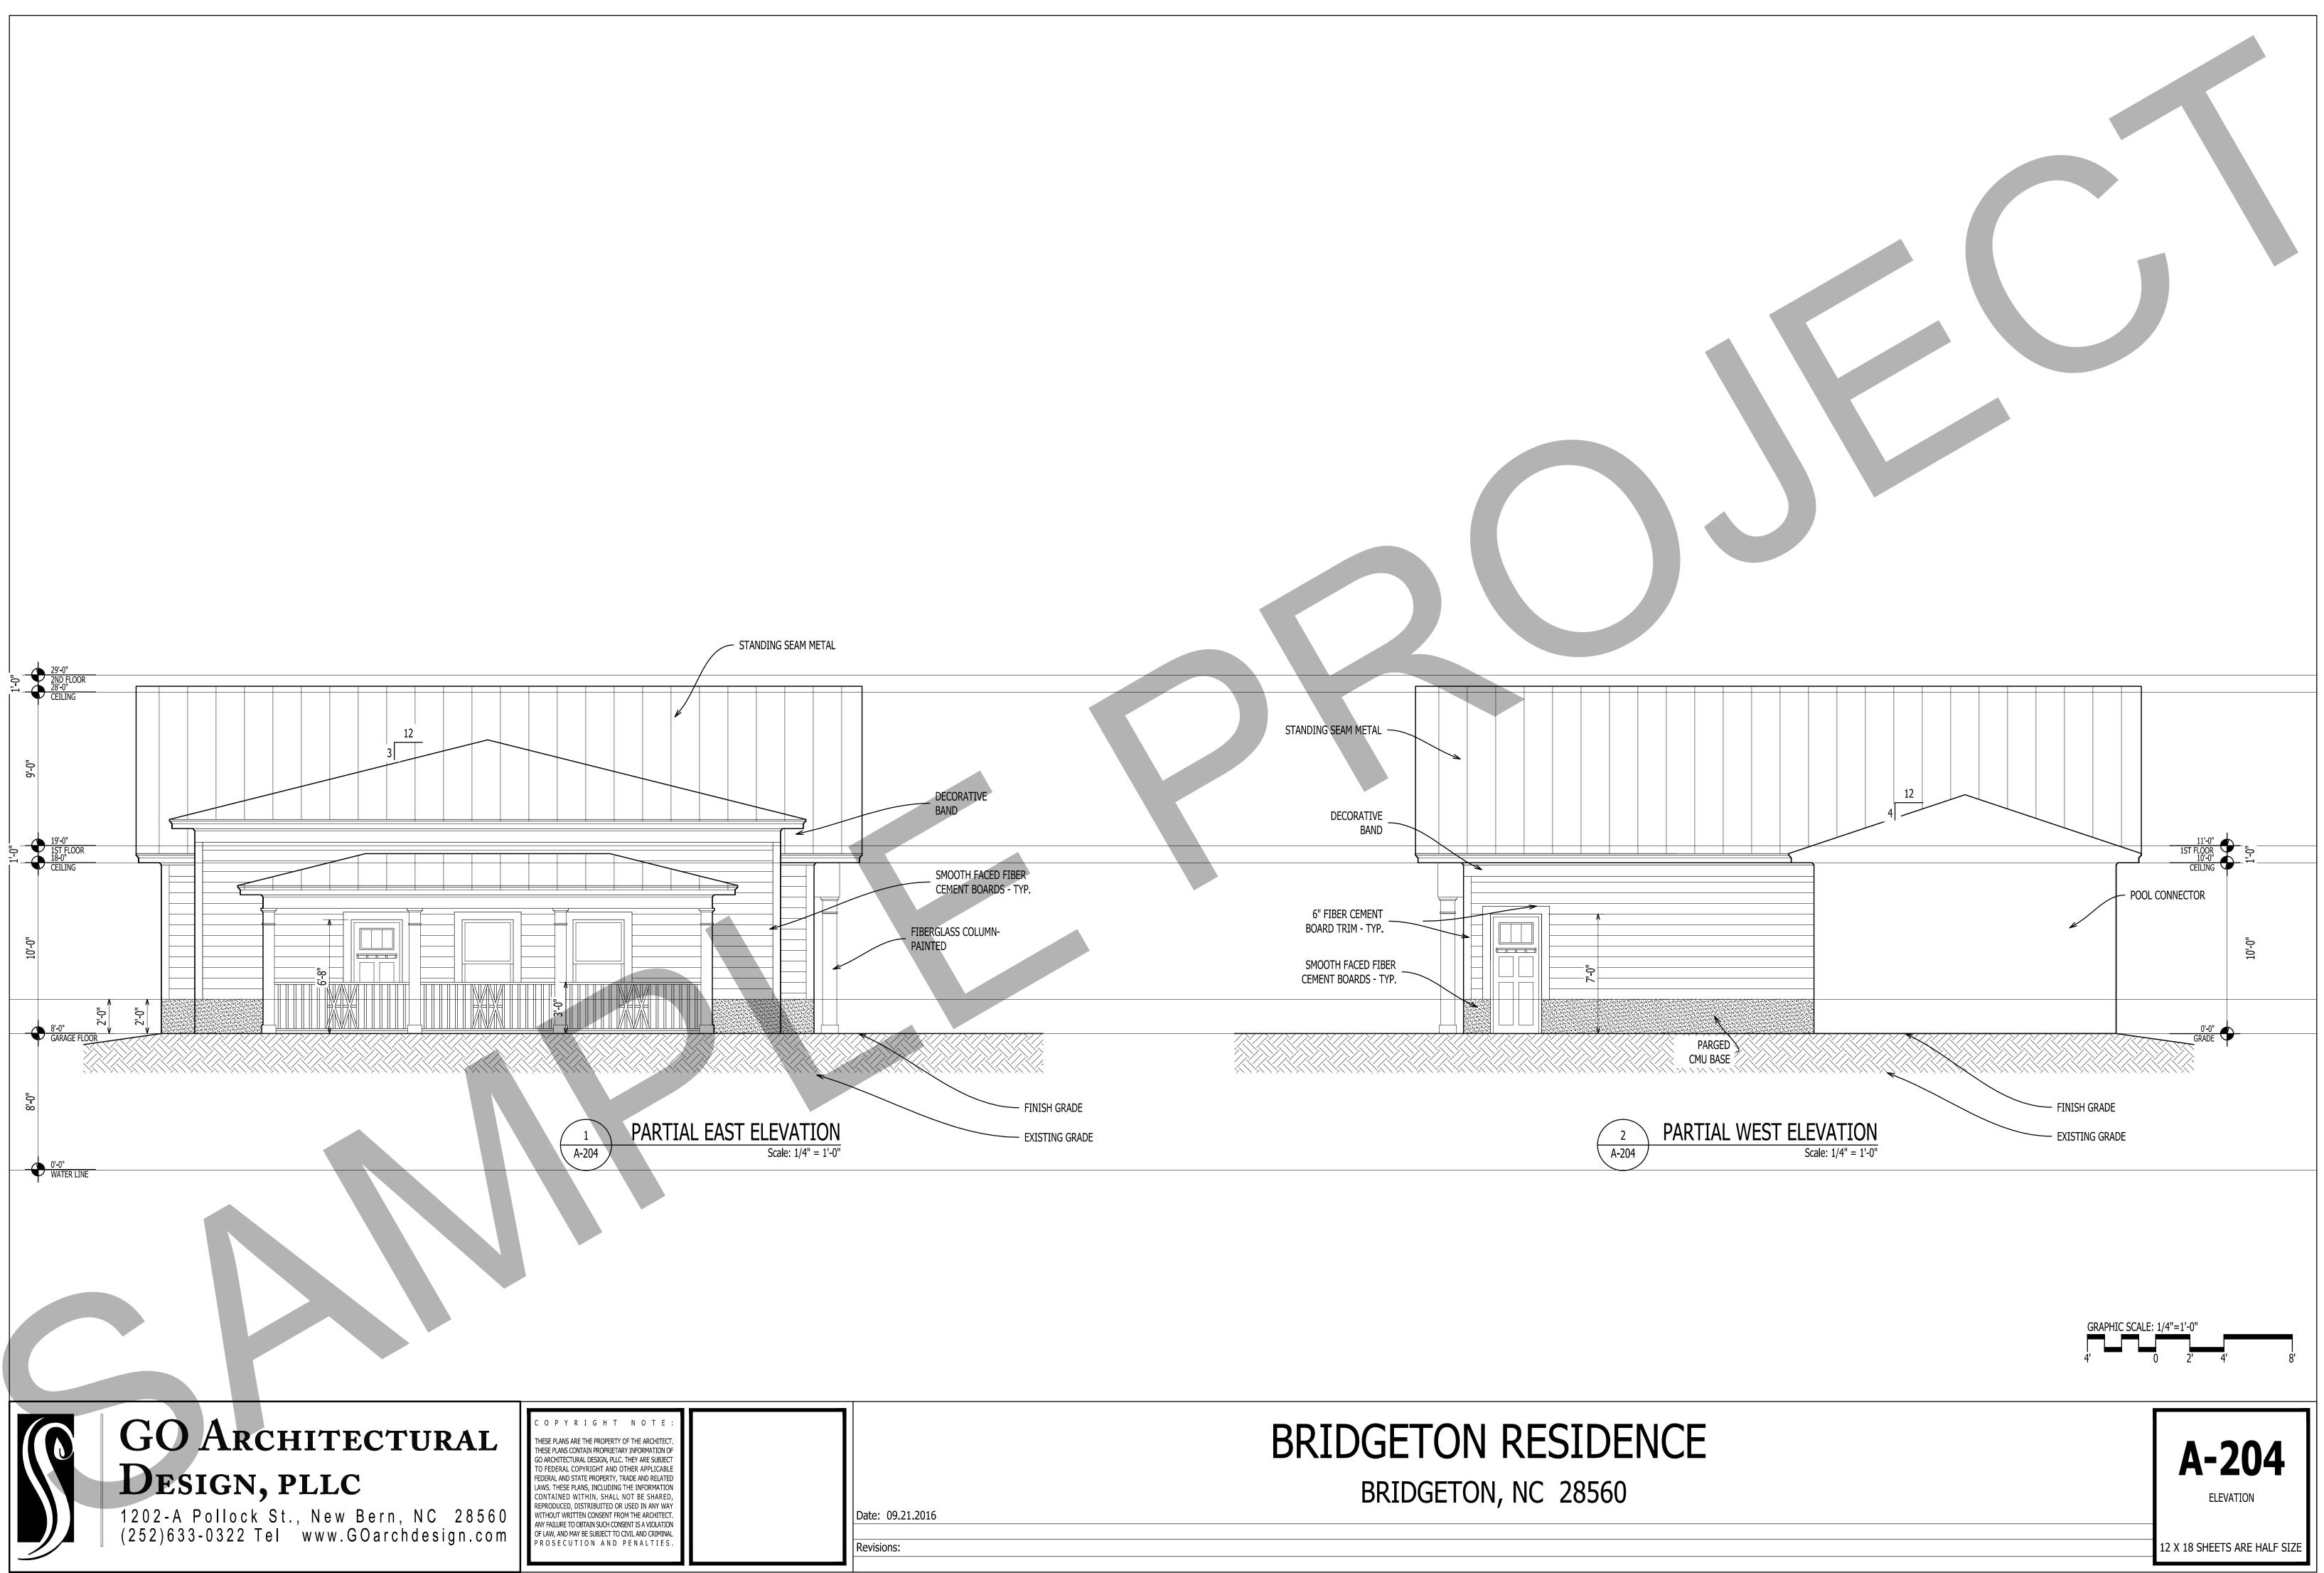

## ATTALC CLIP

| G-101 TITLE SHEET<br>C-101 SITE PLAN<br>A-101 GRADE FLOOR PLAN<br>A-102 FIRST FLOOR PLAN<br>A-103 SECOND & TOWER<br>A-104 ROOF PLAN<br>A-201 ELEVATIONS<br>A-202 ELEVATIONS<br>A-202 ELEVATIONS<br>A-203 ELEVATIONS<br>A-204 KITCHEN ELEVATIO<br>A-301 BUILDING SECTION<br>A-302 WALL SECTION | PLAN                                                                                                     |
|-----------------------------------------------------------------------------------------------------------------------------------------------------------------------------------------------------------------------------------------------------------------------------------------------|----------------------------------------------------------------------------------------------------------|
| 1ST FLOOR: 1520 SQ FT<br>OVERALL: 3199 SQ FT<br>GRAPHIC SCALE: 1/16"=1'-0"                                                                                                                                                                                                                    | STANDARDS,<br>ONSTRUCTION<br>DINGS AND/OR<br>RM BUILDING<br>E WITH GOOD<br>ONS PRIOR TO<br>FRIAL CHOICES |
| Ε 1                                                                                                                                                                                                                                                                                           | <b>G-101</b><br>TITLE SHEET<br>2 X 18 SHEETS ARE HALF SIZE                                               |