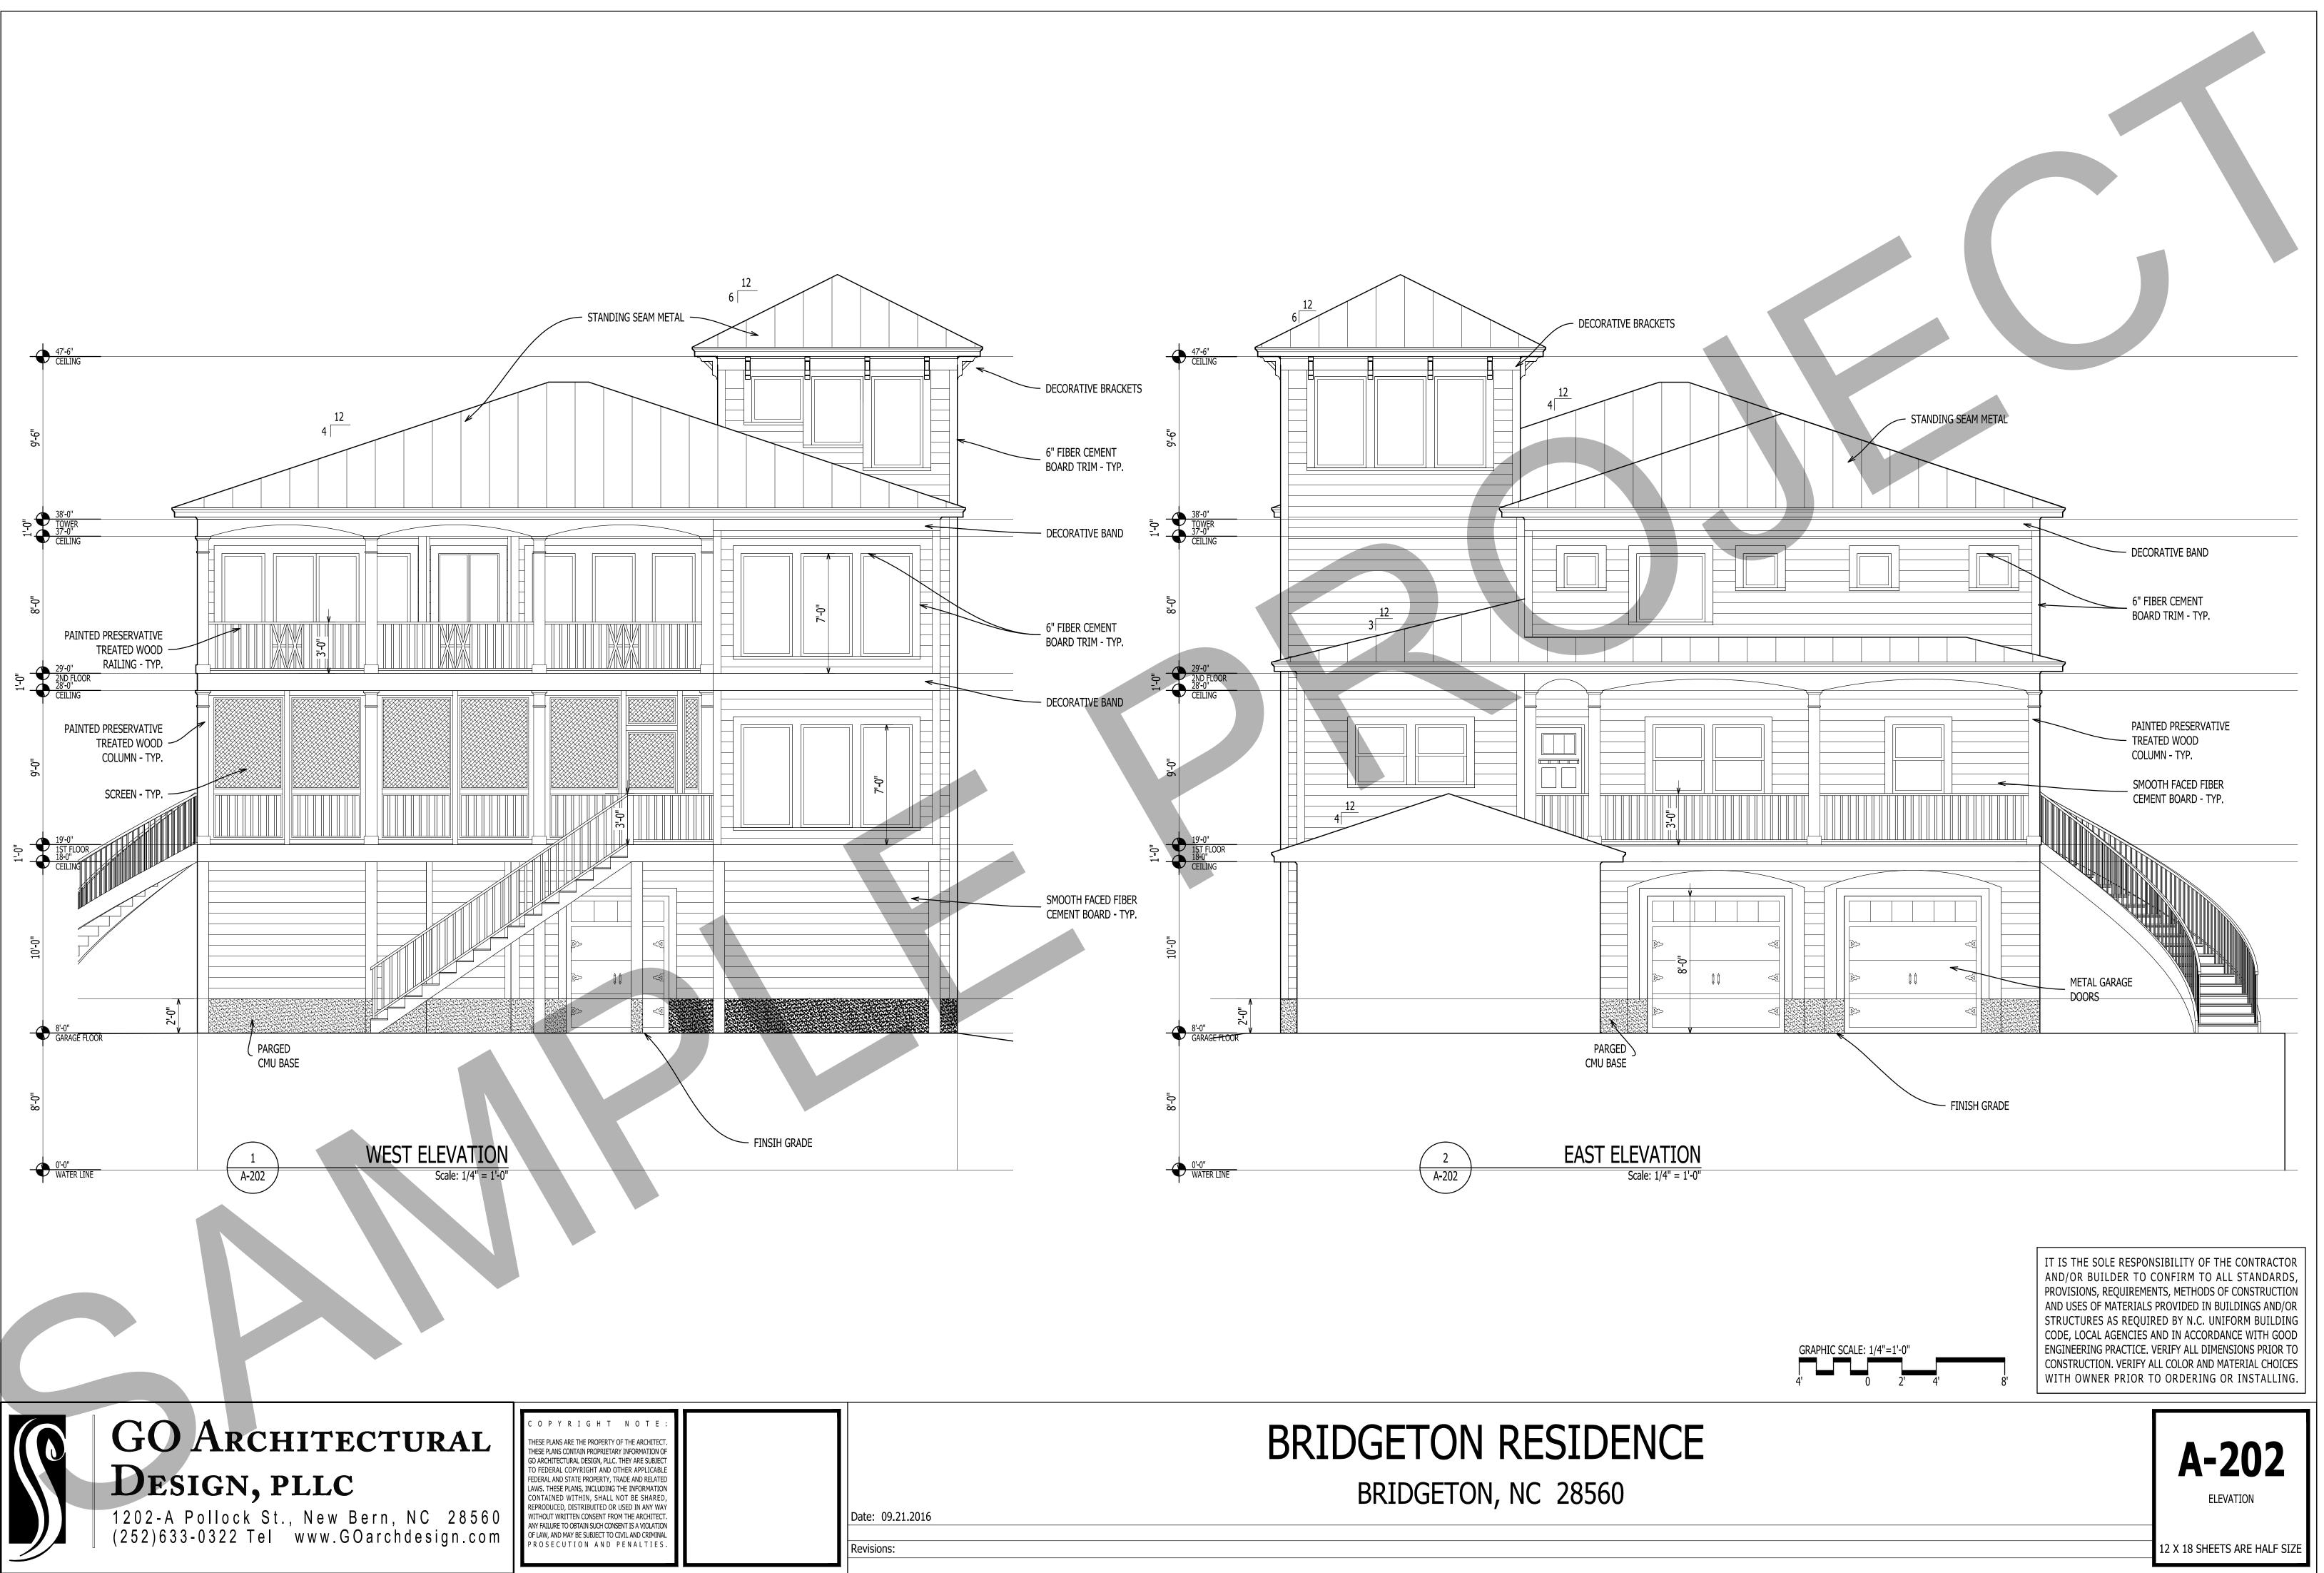

## ATTALC CLIP

| G-101 TITLE SHEET<br>C-101 SITE PLAN<br>A-101 GRADE FLOOR PLAN<br>A-102 FIRST FLOOR PLAN<br>A-103 SECOND & TOWER<br>A-104 ROOF PLAN<br>A-201 ELEVATIONS<br>A-202 ELEVATIONS<br>A-202 ELEVATIONS<br>A-203 ELEVATIONS<br>A-204 KITCHEN ELEVATIO<br>A-301 BUILDING SECTION<br>A-302 WALL SECTION | PLAN                                                                                                     |
|-----------------------------------------------------------------------------------------------------------------------------------------------------------------------------------------------------------------------------------------------------------------------------------------------|----------------------------------------------------------------------------------------------------------|
| 1ST FLOOR: 1520 SQ FT<br>OVERALL: 3199 SQ FT<br>GRAPHIC SCALE: 1/16"=1'-0"                                                                                                                                                                                                                    | STANDARDS,<br>ONSTRUCTION<br>DINGS AND/OR<br>RM BUILDING<br>E WITH GOOD<br>ONS PRIOR TO<br>FRIAL CHOICES |
| Ε 1                                                                                                                                                                                                                                                                                           | <b>G-101</b><br>TITLE SHEET<br>2 X 18 SHEETS ARE HALF SIZE                                               |