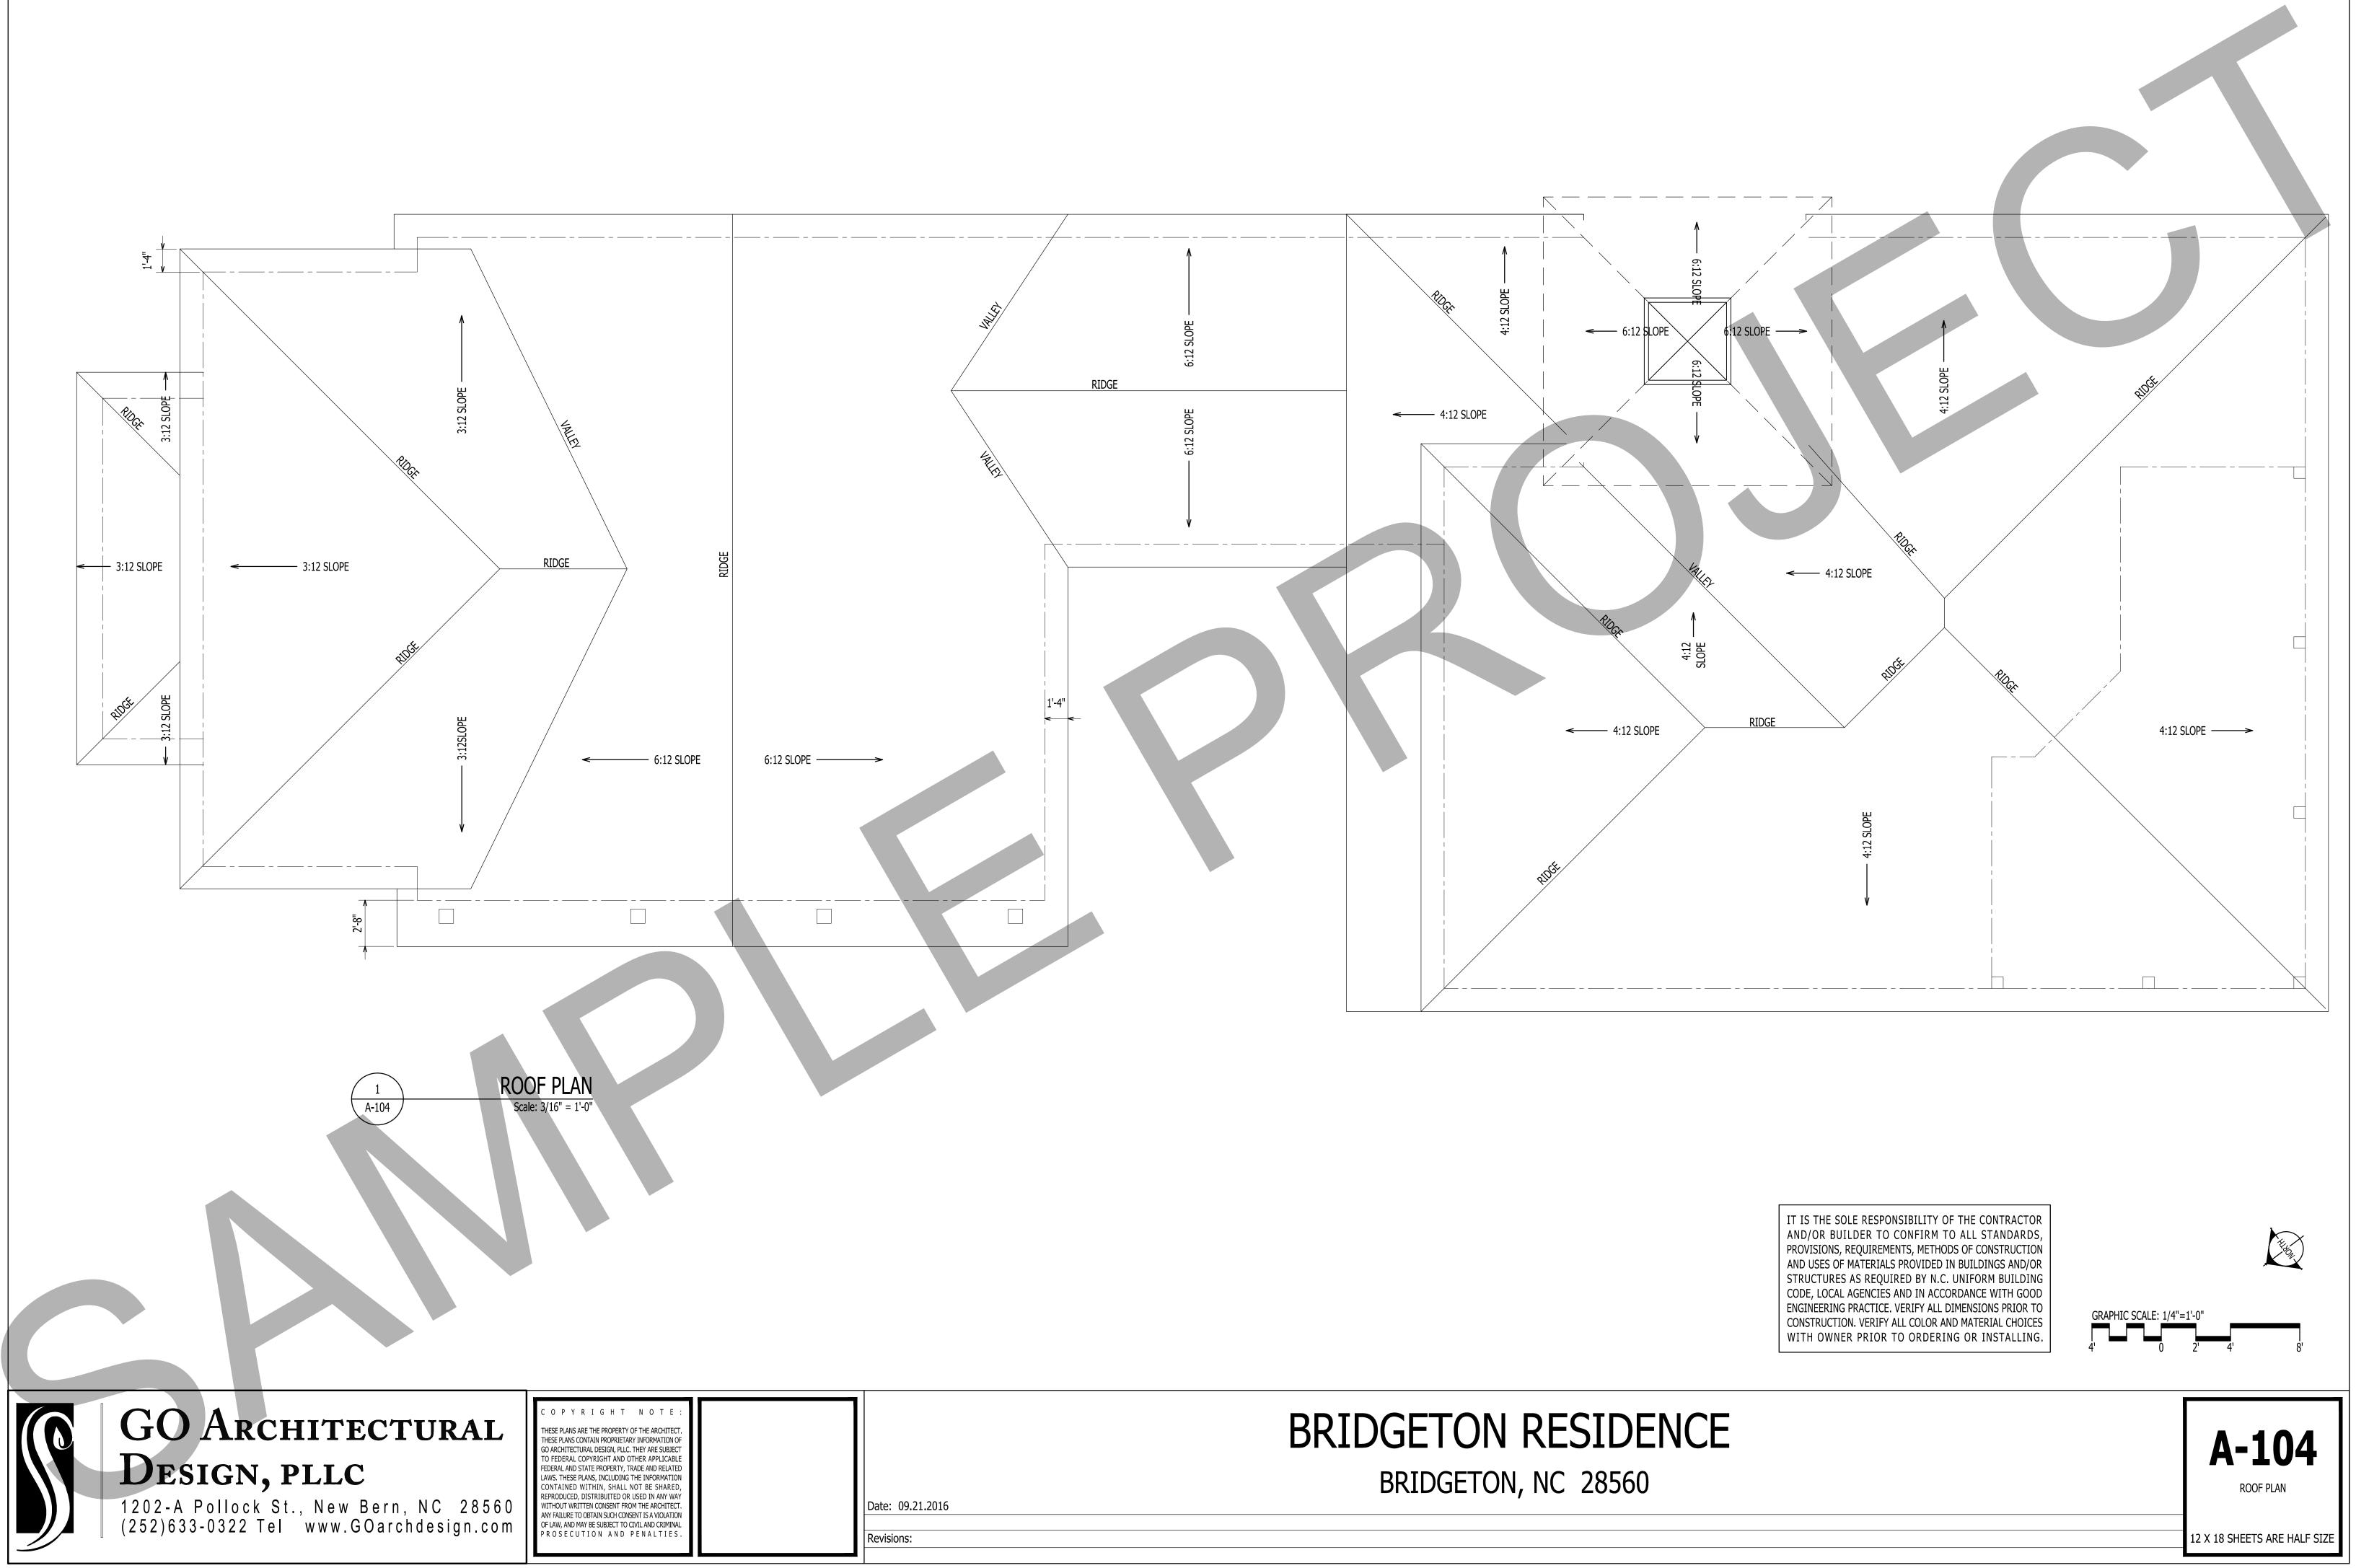

## ATTALC CLIP

| G-101 TITLE SHEET<br>C-101 SITE PLAN<br>A-101 GRADE FLOOR PLAN<br>A-102 FIRST FLOOR PLAN<br>A-103 SECOND & TOWER<br>A-104 ROOF PLAN<br>A-201 ELEVATIONS<br>A-202 ELEVATIONS<br>A-202 ELEVATIONS<br>A-203 ELEVATIONS<br>A-204 KITCHEN ELEVATIO<br>A-301 BUILDING SECTION<br>A-302 WALL SECTION | PLAN                                                                                                     |
|-----------------------------------------------------------------------------------------------------------------------------------------------------------------------------------------------------------------------------------------------------------------------------------------------|----------------------------------------------------------------------------------------------------------|
| 1ST FLOOR: 1520 SQ FT<br>OVERALL: 3199 SQ FT<br>GRAPHIC SCALE: 1/16"=1'-0"                                                                                                                                                                                                                    | STANDARDS,<br>ONSTRUCTION<br>DINGS AND/OR<br>RM BUILDING<br>E WITH GOOD<br>ONS PRIOR TO<br>FRIAL CHOICES |
| Ε 1                                                                                                                                                                                                                                                                                           | <b>G-101</b><br>TITLE SHEET<br>2 X 18 SHEETS ARE HALF SIZE                                               |