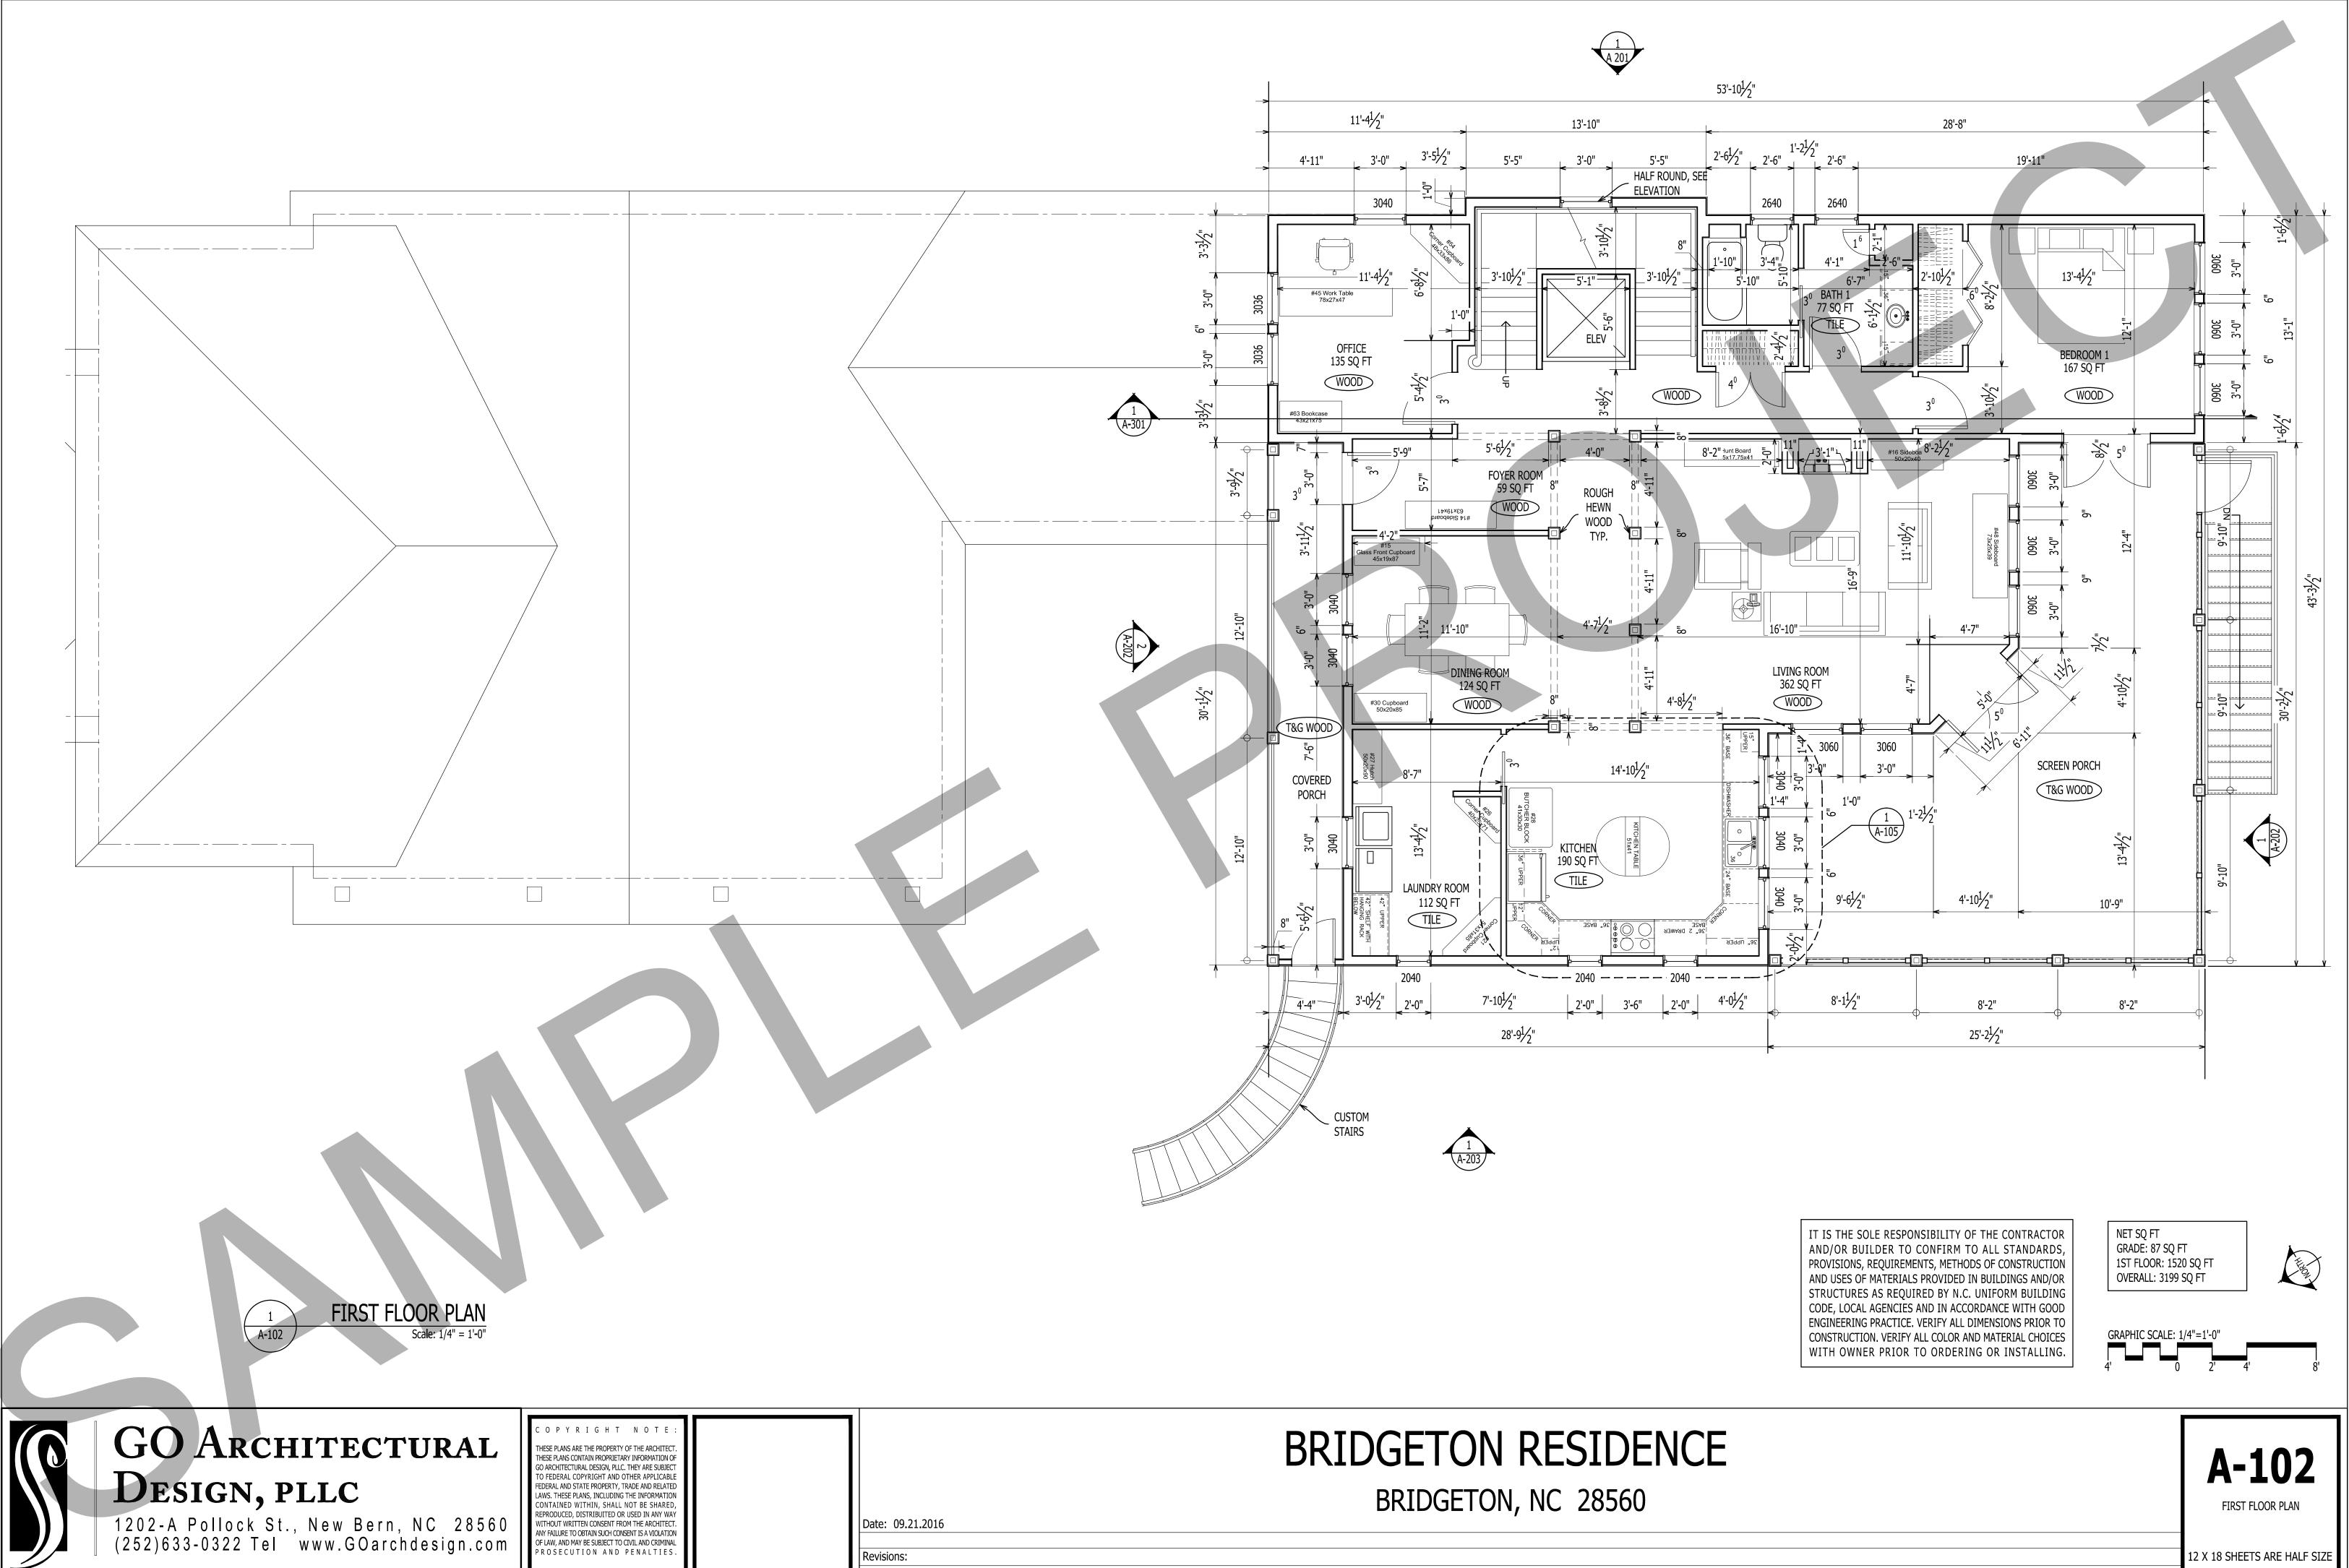

## ATTALC CLIP

| G-101 TITLE SHEET<br>C-101 SITE PLAN<br>A-101 GRADE FLOOR PLAN<br>A-102 FIRST FLOOR PLAN<br>A-103 SECOND & TOWER<br>A-104 ROOF PLAN<br>A-201 ELEVATIONS<br>A-202 ELEVATIONS<br>A-202 ELEVATIONS<br>A-203 ELEVATIONS<br>A-204 KITCHEN ELEVATIO<br>A-301 BUILDING SECTION<br>A-302 WALL SECTION | PLAN                                                                                                     |
|-----------------------------------------------------------------------------------------------------------------------------------------------------------------------------------------------------------------------------------------------------------------------------------------------|----------------------------------------------------------------------------------------------------------|
| 1ST FLOOR: 1520 SQ FT<br>OVERALL: 3199 SQ FT<br>GRAPHIC SCALE: 1/16"=1'-0"                                                                                                                                                                                                                    | STANDARDS,<br>ONSTRUCTION<br>DINGS AND/OR<br>RM BUILDING<br>E WITH GOOD<br>ONS PRIOR TO<br>FRIAL CHOICES |
| Ε 1                                                                                                                                                                                                                                                                                           | <b>G-101</b><br>TITLE SHEET<br>2 X 18 SHEETS ARE HALF SIZE                                               |