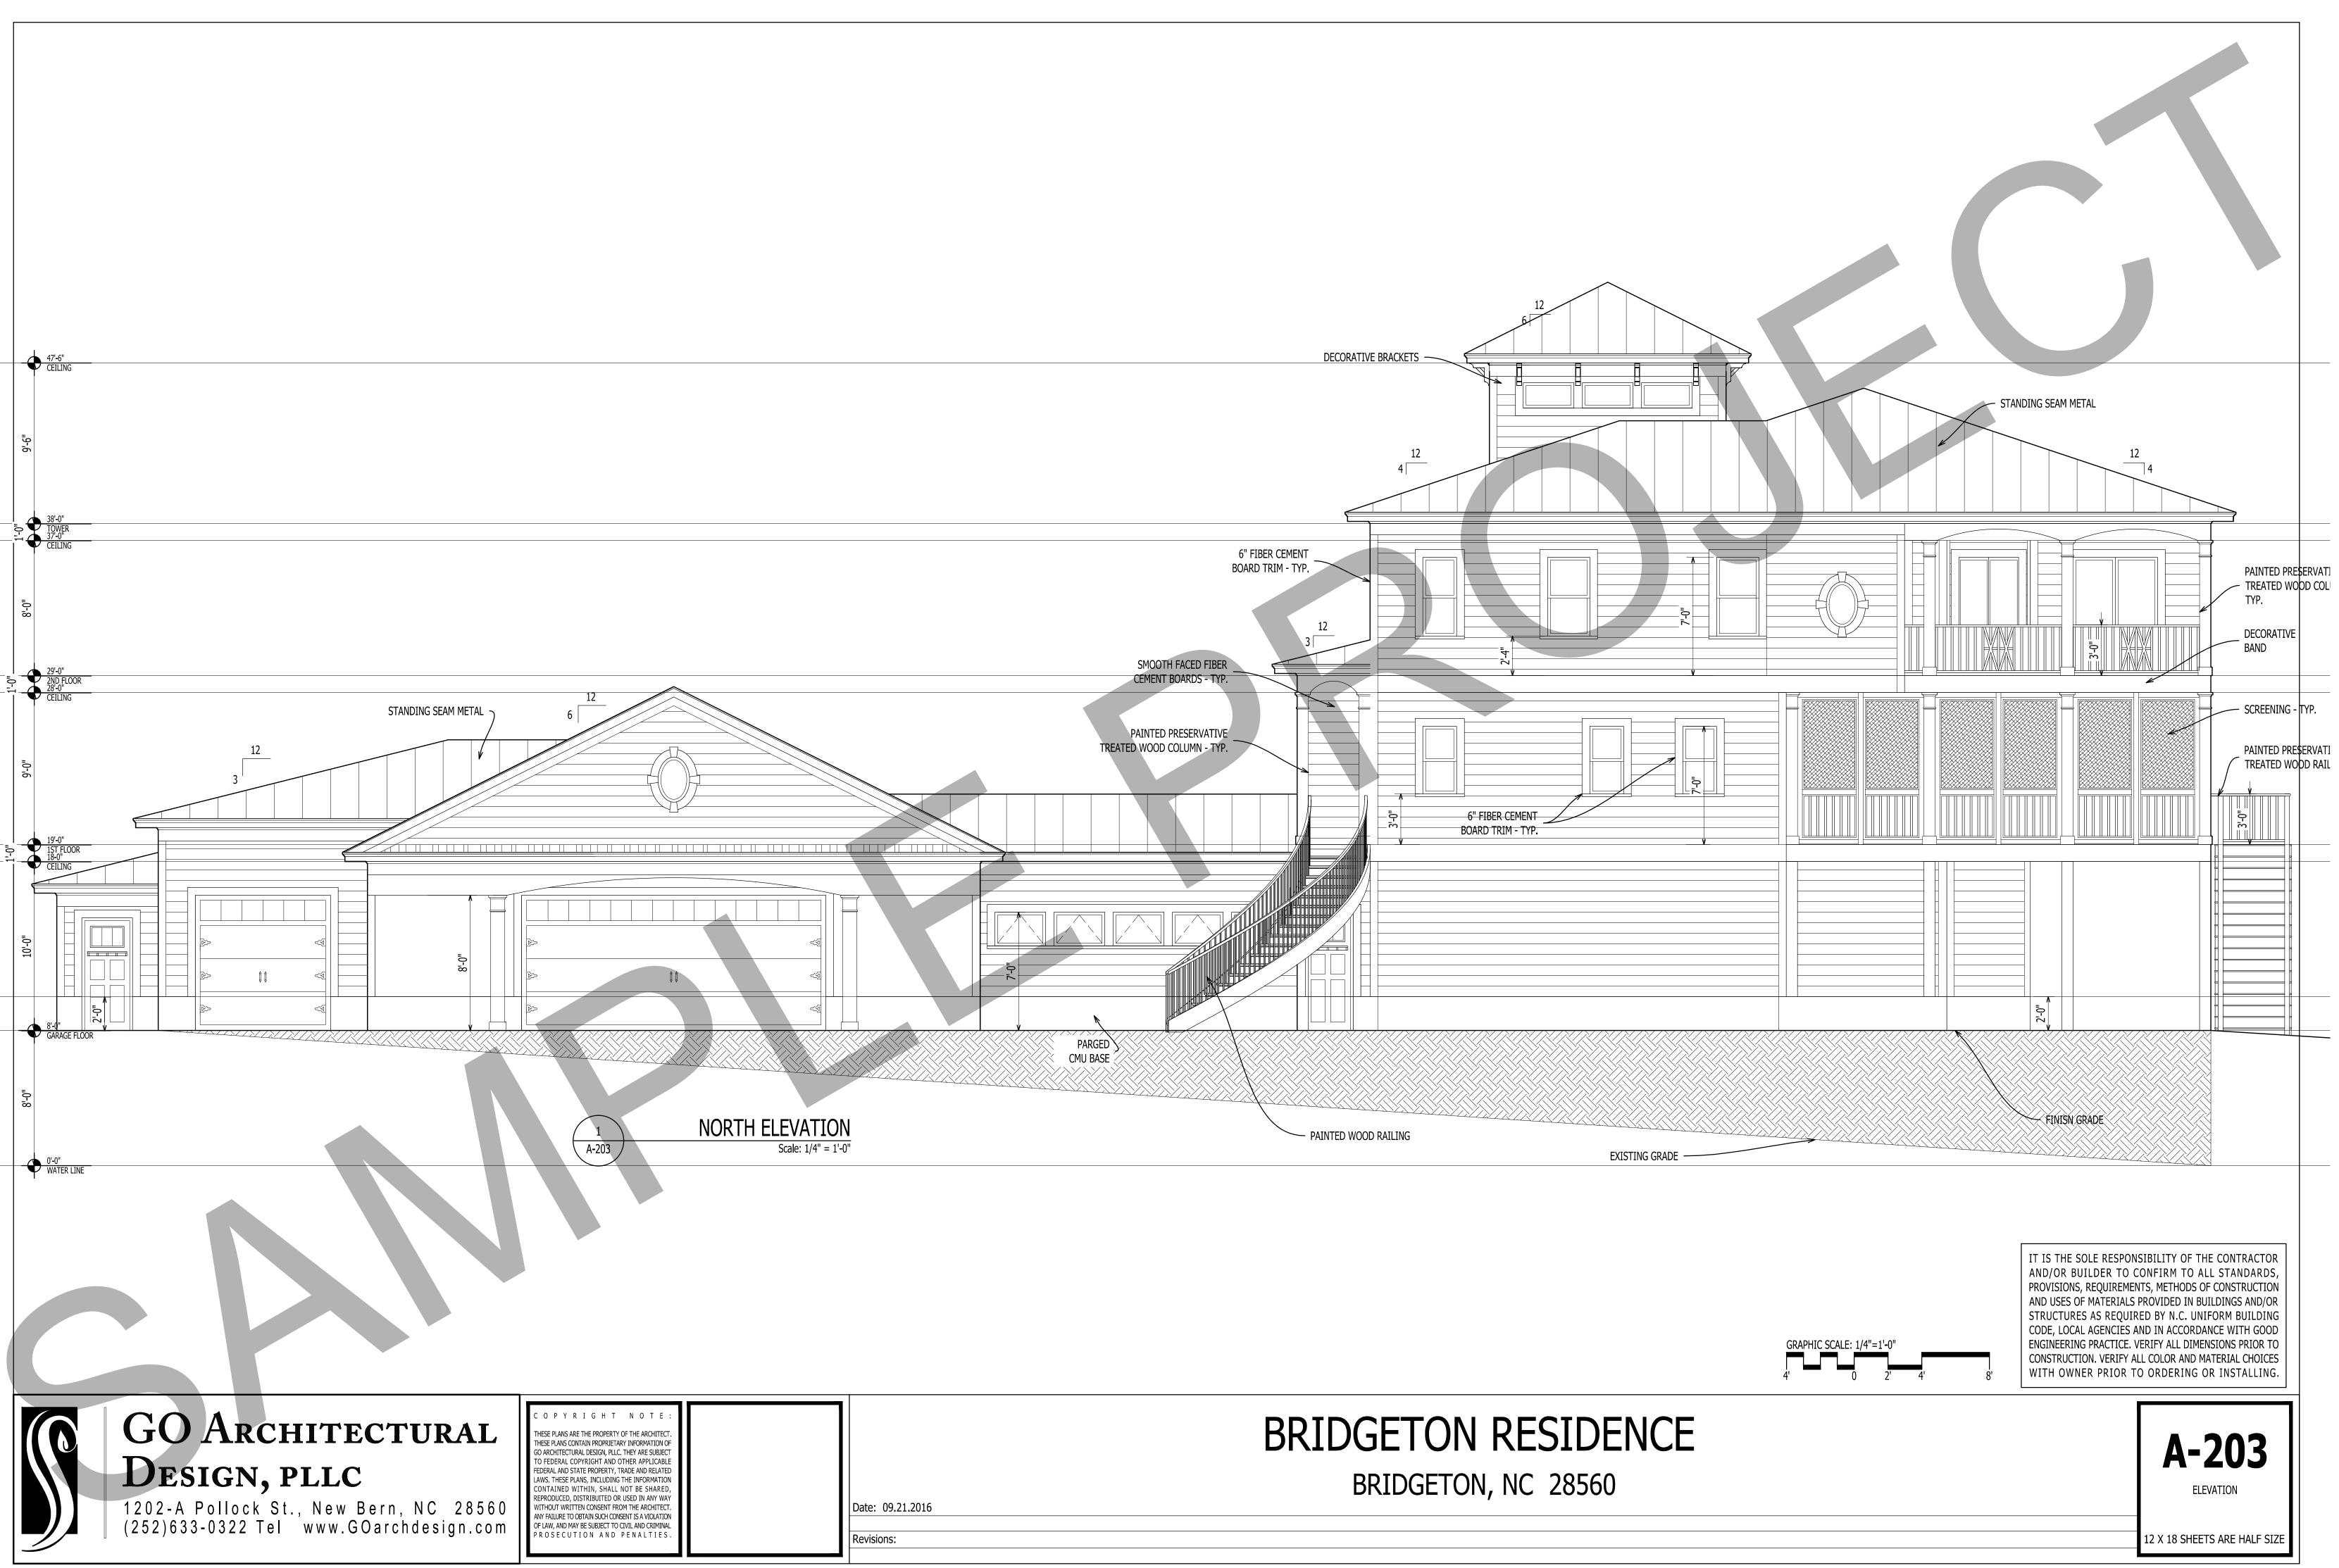

## ATTALC CLIP

| G-101 TITLE SHEET<br>C-101 SITE PLAN<br>A-101 GRADE FLOOR PLAN<br>A-102 FIRST FLOOR PLAN<br>A-103 SECOND & TOWER<br>A-104 ROOF PLAN<br>A-201 ELEVATIONS<br>A-202 ELEVATIONS<br>A-202 ELEVATIONS<br>A-203 ELEVATIONS<br>A-204 KITCHEN ELEVATIO<br>A-301 BUILDING SECTION<br>A-302 WALL SECTION | PLAN                                                                                                     |
|-----------------------------------------------------------------------------------------------------------------------------------------------------------------------------------------------------------------------------------------------------------------------------------------------|----------------------------------------------------------------------------------------------------------|
| 1ST FLOOR: 1520 SQ FT<br>OVERALL: 3199 SQ FT<br>GRAPHIC SCALE: 1/16"=1'-0"                                                                                                                                                                                                                    | STANDARDS,<br>ONSTRUCTION<br>DINGS AND/OR<br>RM BUILDING<br>E WITH GOOD<br>ONS PRIOR TO<br>FRIAL CHOICES |
| Ε 1                                                                                                                                                                                                                                                                                           | <b>G-101</b><br>TITLE SHEET<br>2 X 18 SHEETS ARE HALF SIZE                                               |