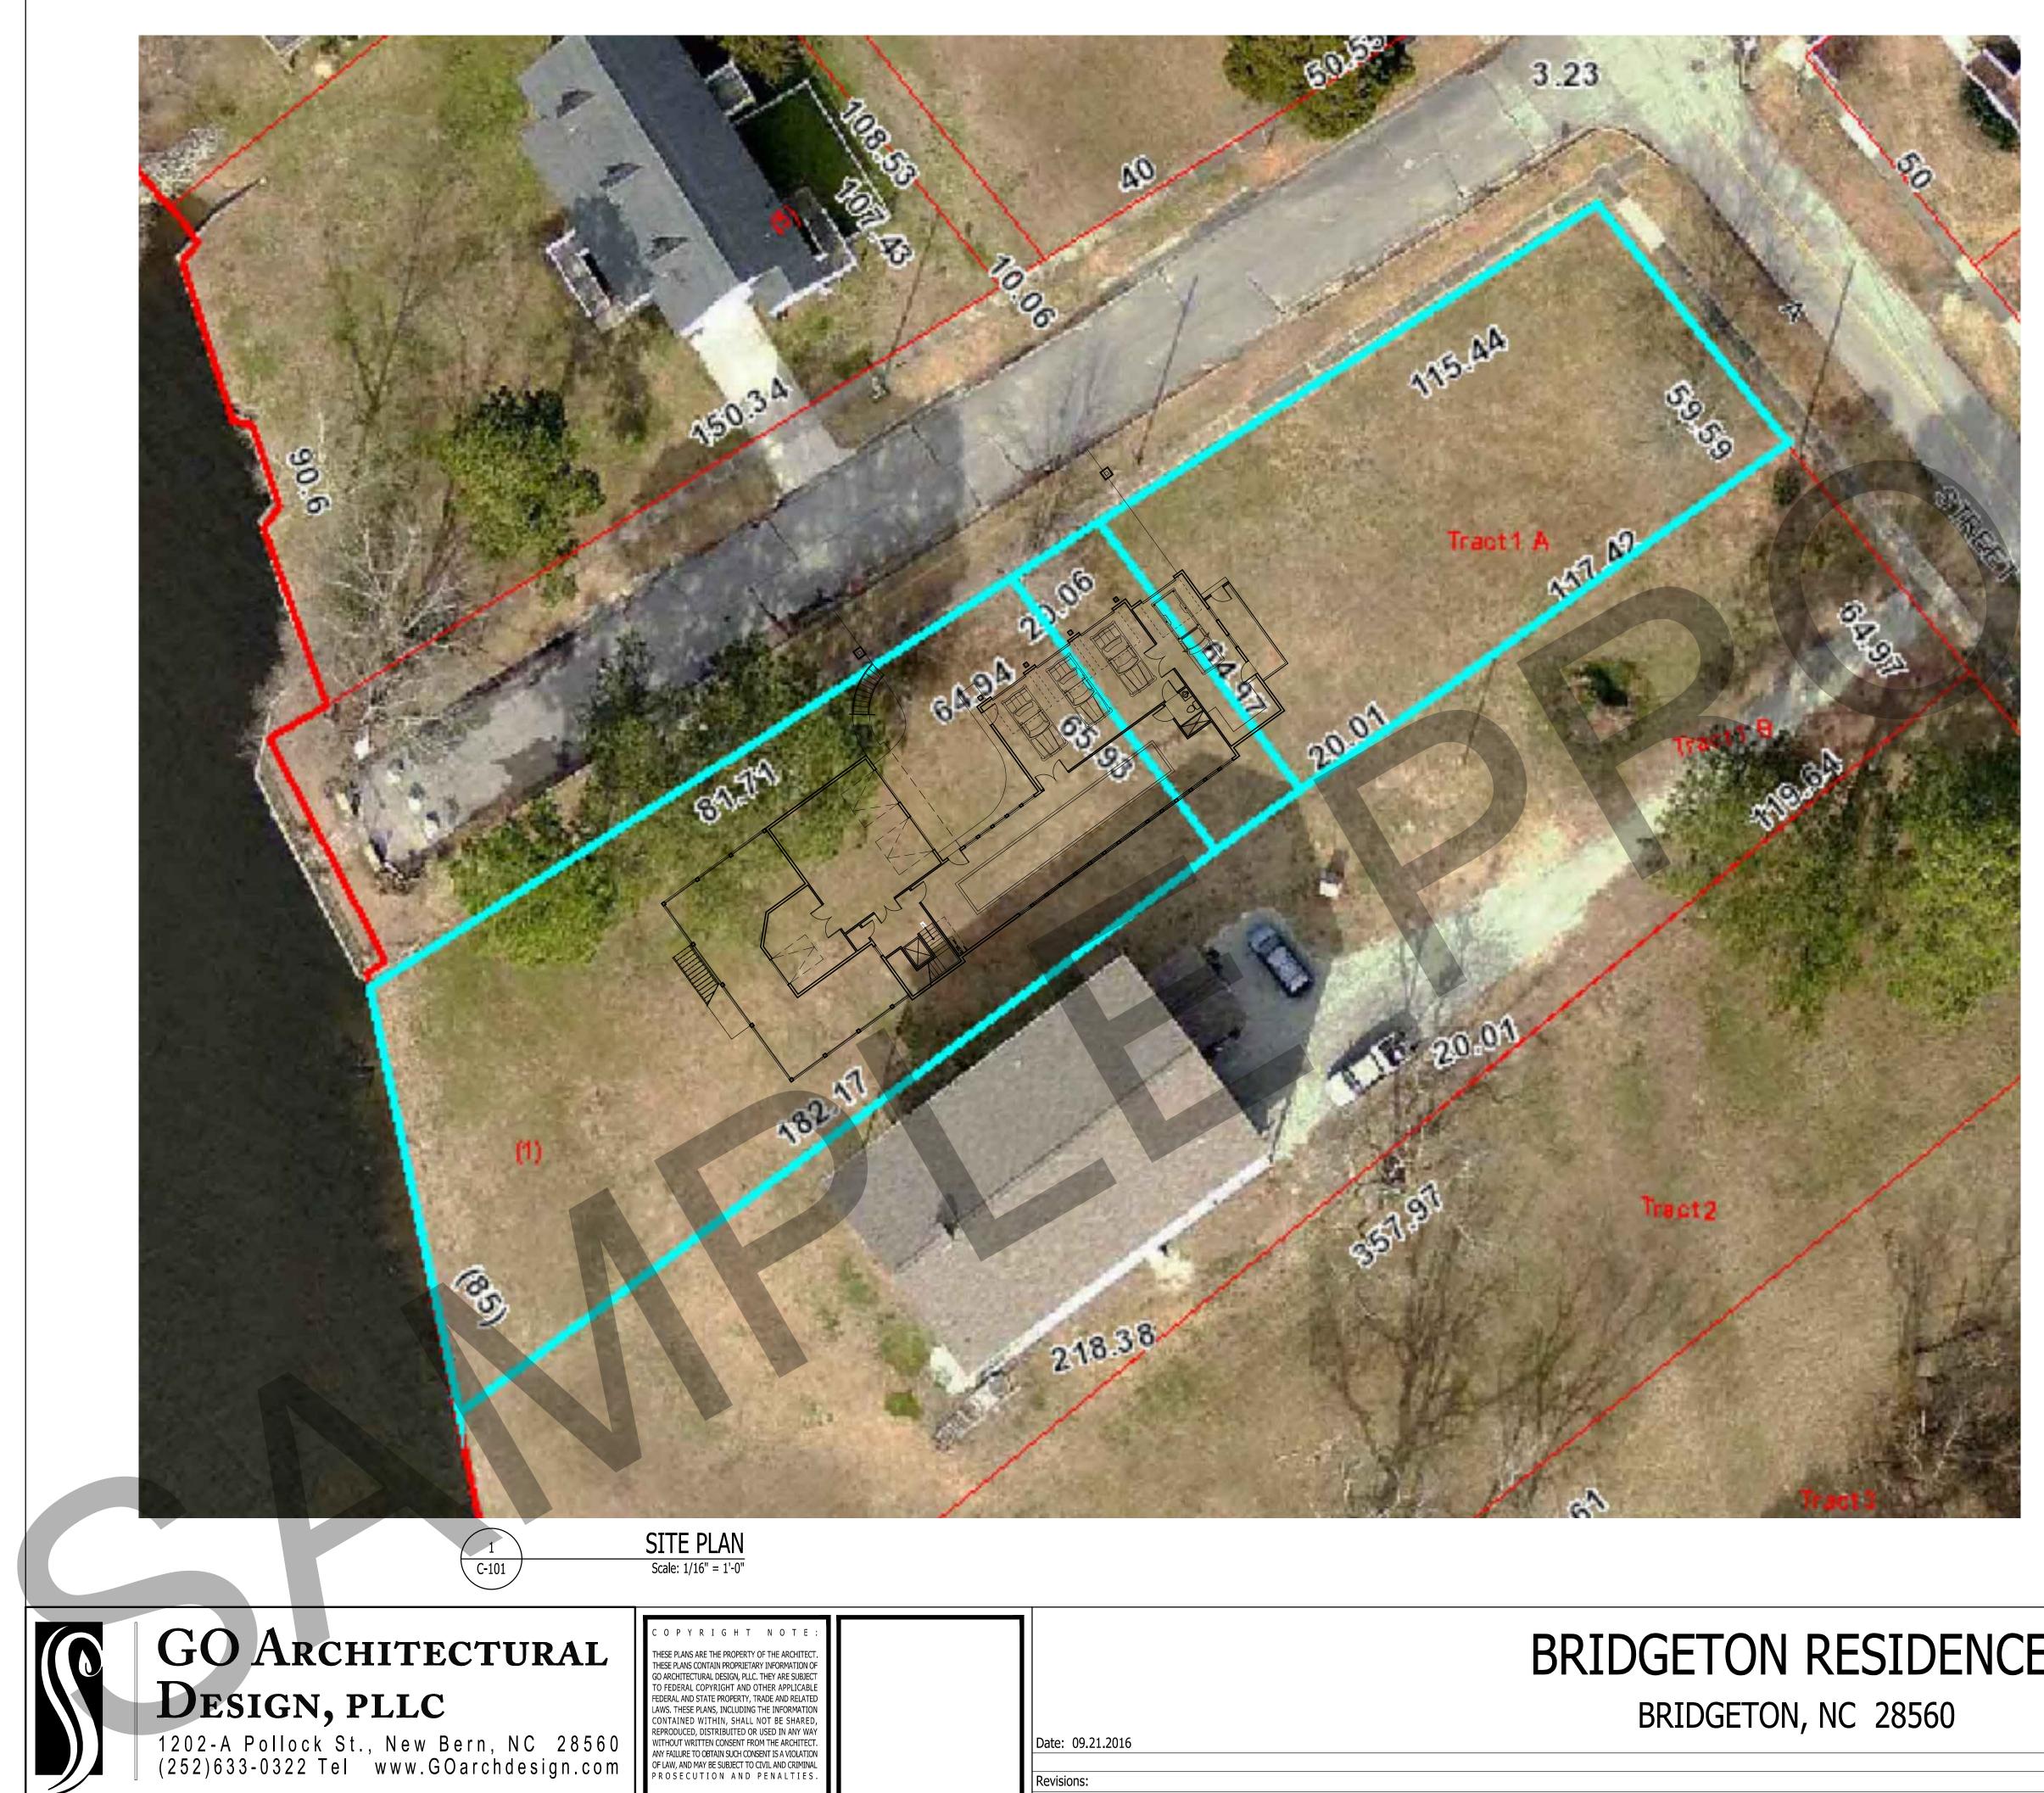

## ATTALC CLIP

| G-101 TITLE SHEET<br>C-101 SITE PLAN<br>A-101 GRADE FLOOR PLAN<br>A-102 FIRST FLOOR PLAN<br>A-103 SECOND & TOWER<br>A-104 ROOF PLAN<br>A-201 ELEVATIONS<br>A-202 ELEVATIONS<br>A-202 ELEVATIONS<br>A-203 ELEVATIONS<br>A-204 KITCHEN ELEVATIO<br>A-301 BUILDING SECTION<br>A-302 WALL SECTION | PLAN                                                                                                     |
|-----------------------------------------------------------------------------------------------------------------------------------------------------------------------------------------------------------------------------------------------------------------------------------------------|----------------------------------------------------------------------------------------------------------|
| 1ST FLOOR: 1520 SQ FT<br>OVERALL: 3199 SQ FT<br>GRAPHIC SCALE: 1/16"=1'-0"                                                                                                                                                                                                                    | STANDARDS,<br>ONSTRUCTION<br>DINGS AND/OR<br>RM BUILDING<br>E WITH GOOD<br>ONS PRIOR TO<br>FRIAL CHOICES |
| Ε 1                                                                                                                                                                                                                                                                                           | <b>G-101</b><br>TITLE SHEET<br>2 X 18 SHEETS ARE HALF SIZE                                               |