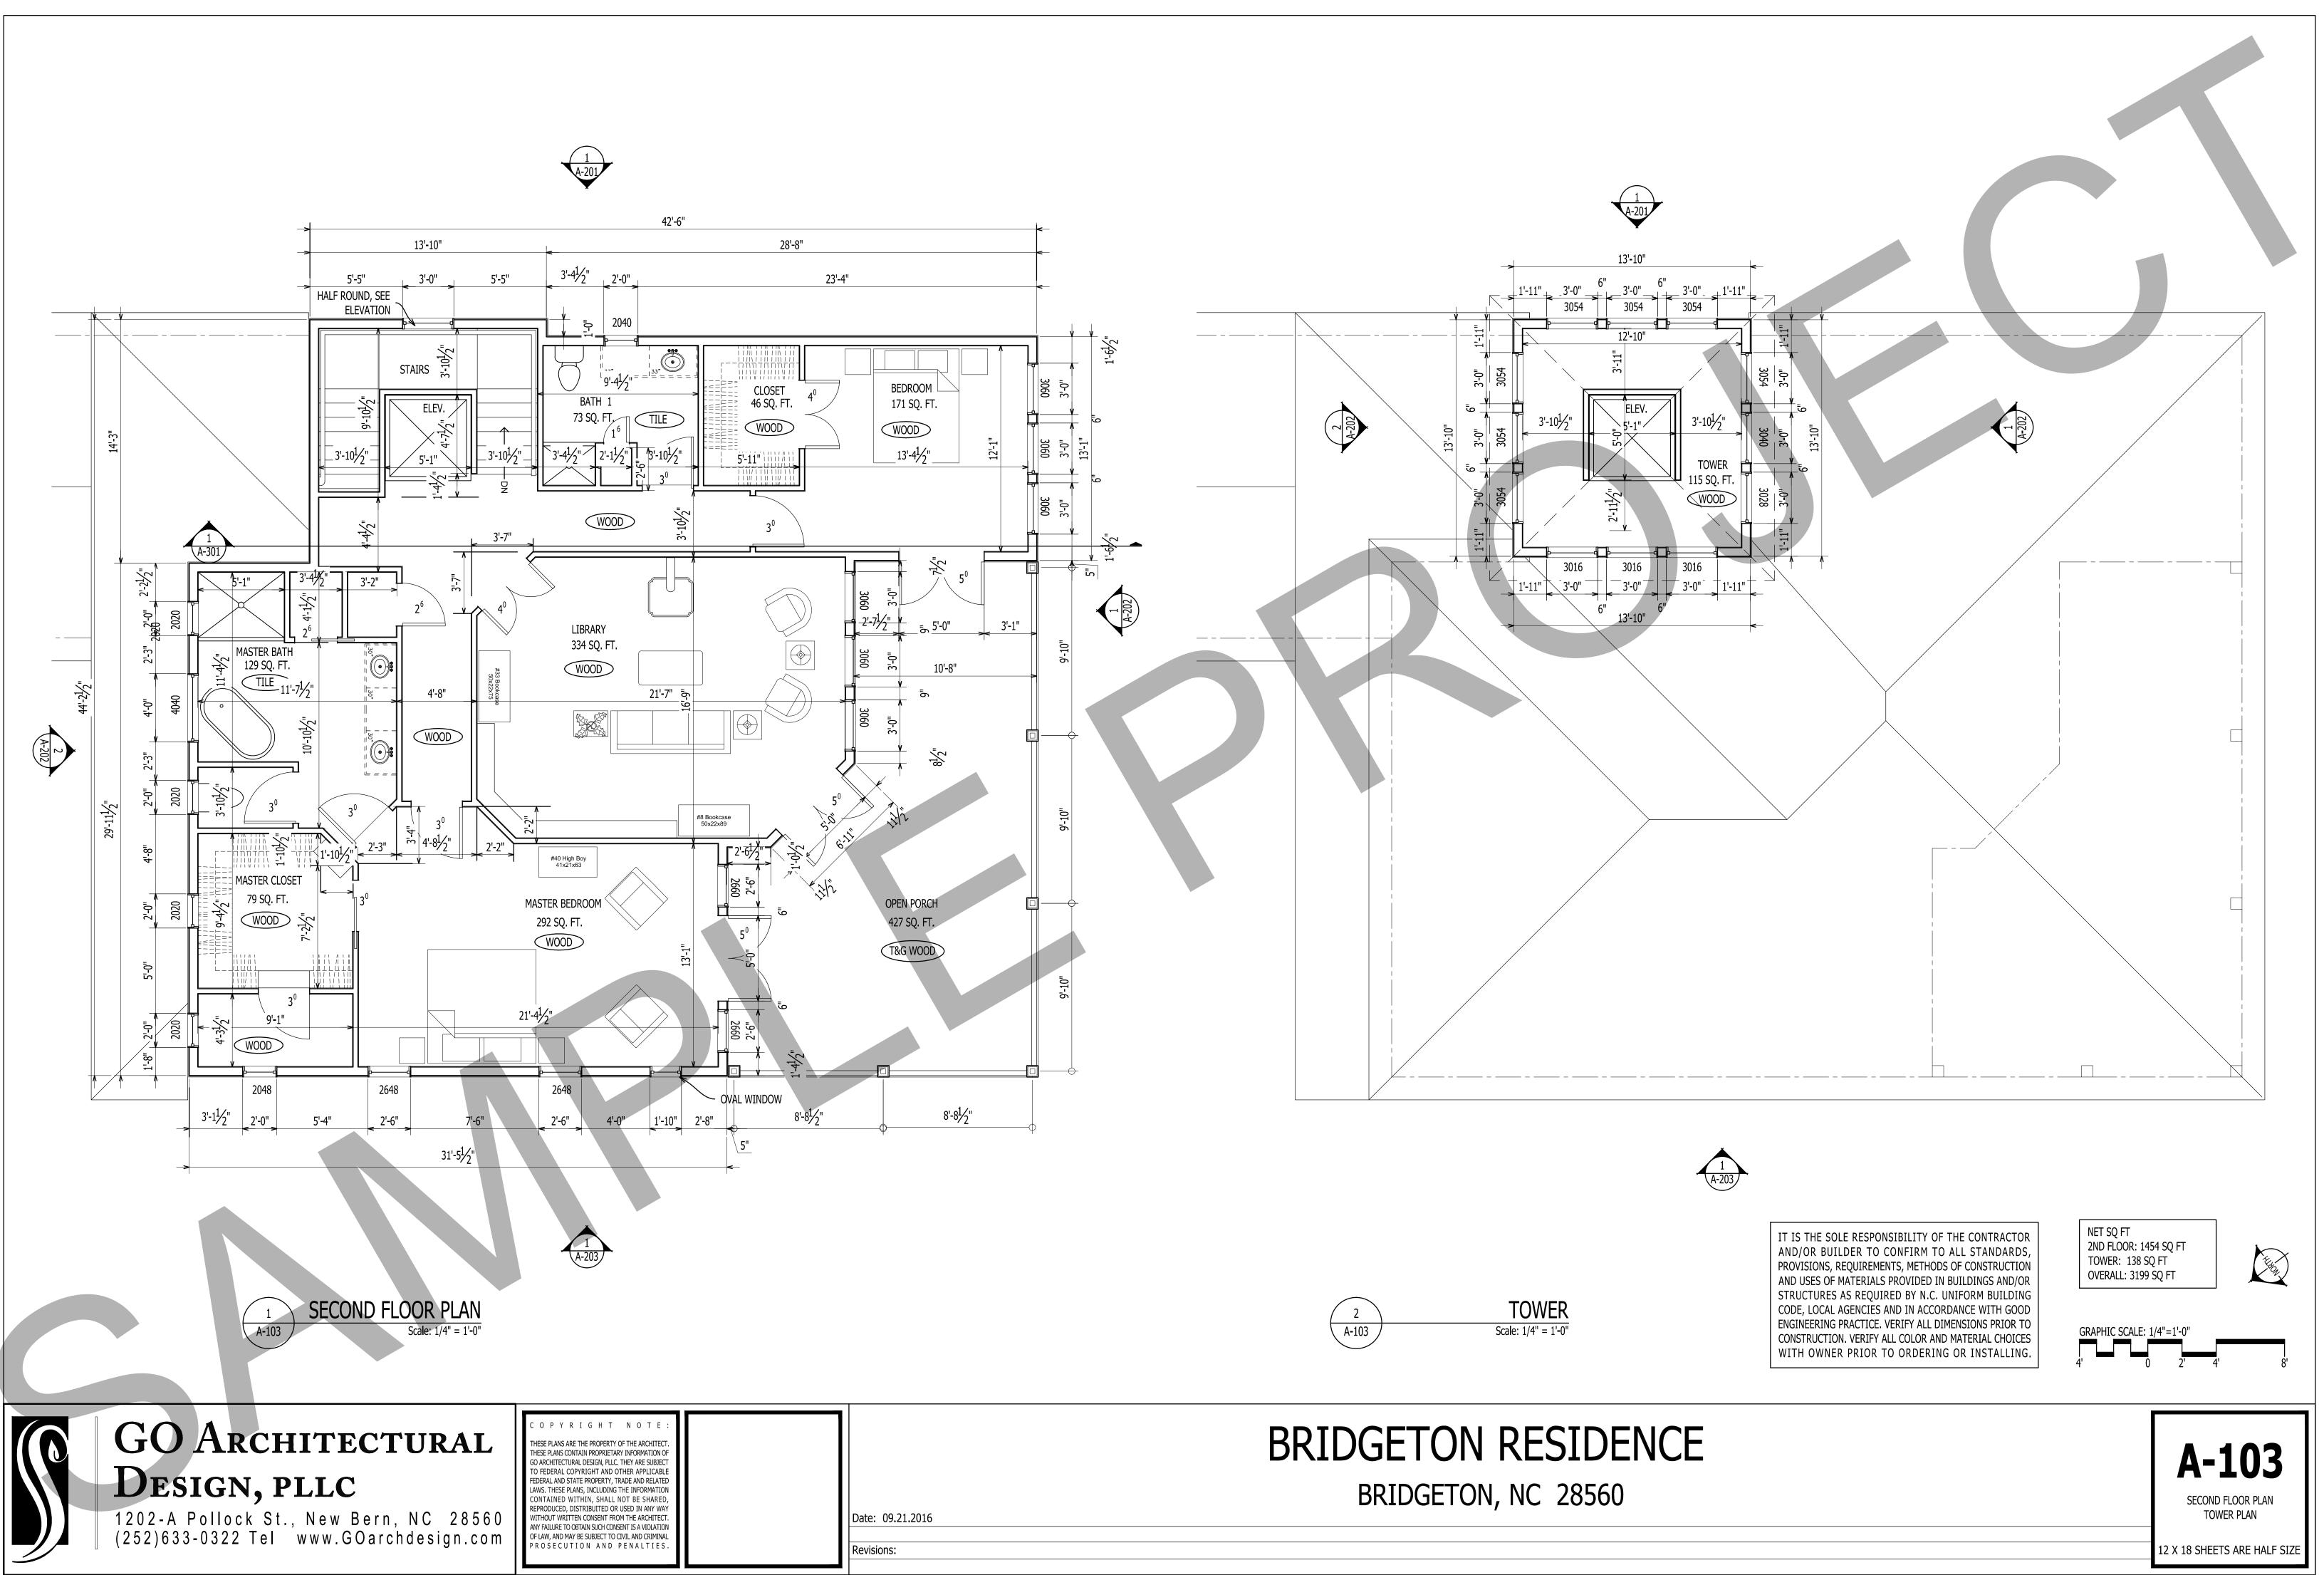

## ATTALC CLIP

| G-101 TITLE SHEET<br>C-101 SITE PLAN<br>A-101 GRADE FLOOR PLAN<br>A-102 FIRST FLOOR PLAN<br>A-103 SECOND & TOWER<br>A-104 ROOF PLAN<br>A-201 ELEVATIONS<br>A-202 ELEVATIONS<br>A-202 ELEVATIONS<br>A-203 ELEVATIONS<br>A-204 KITCHEN ELEVATIO<br>A-301 BUILDING SECTION<br>A-302 WALL SECTION | PLAN                                                                                                     |
|-----------------------------------------------------------------------------------------------------------------------------------------------------------------------------------------------------------------------------------------------------------------------------------------------|----------------------------------------------------------------------------------------------------------|
| 1ST FLOOR: 1520 SQ FT<br>OVERALL: 3199 SQ FT<br>GRAPHIC SCALE: 1/16"=1'-0"                                                                                                                                                                                                                    | STANDARDS,<br>ONSTRUCTION<br>DINGS AND/OR<br>RM BUILDING<br>E WITH GOOD<br>ONS PRIOR TO<br>FRIAL CHOICES |
| Ε 1                                                                                                                                                                                                                                                                                           | <b>G-101</b><br>TITLE SHEET<br>2 X 18 SHEETS ARE HALF SIZE                                               |