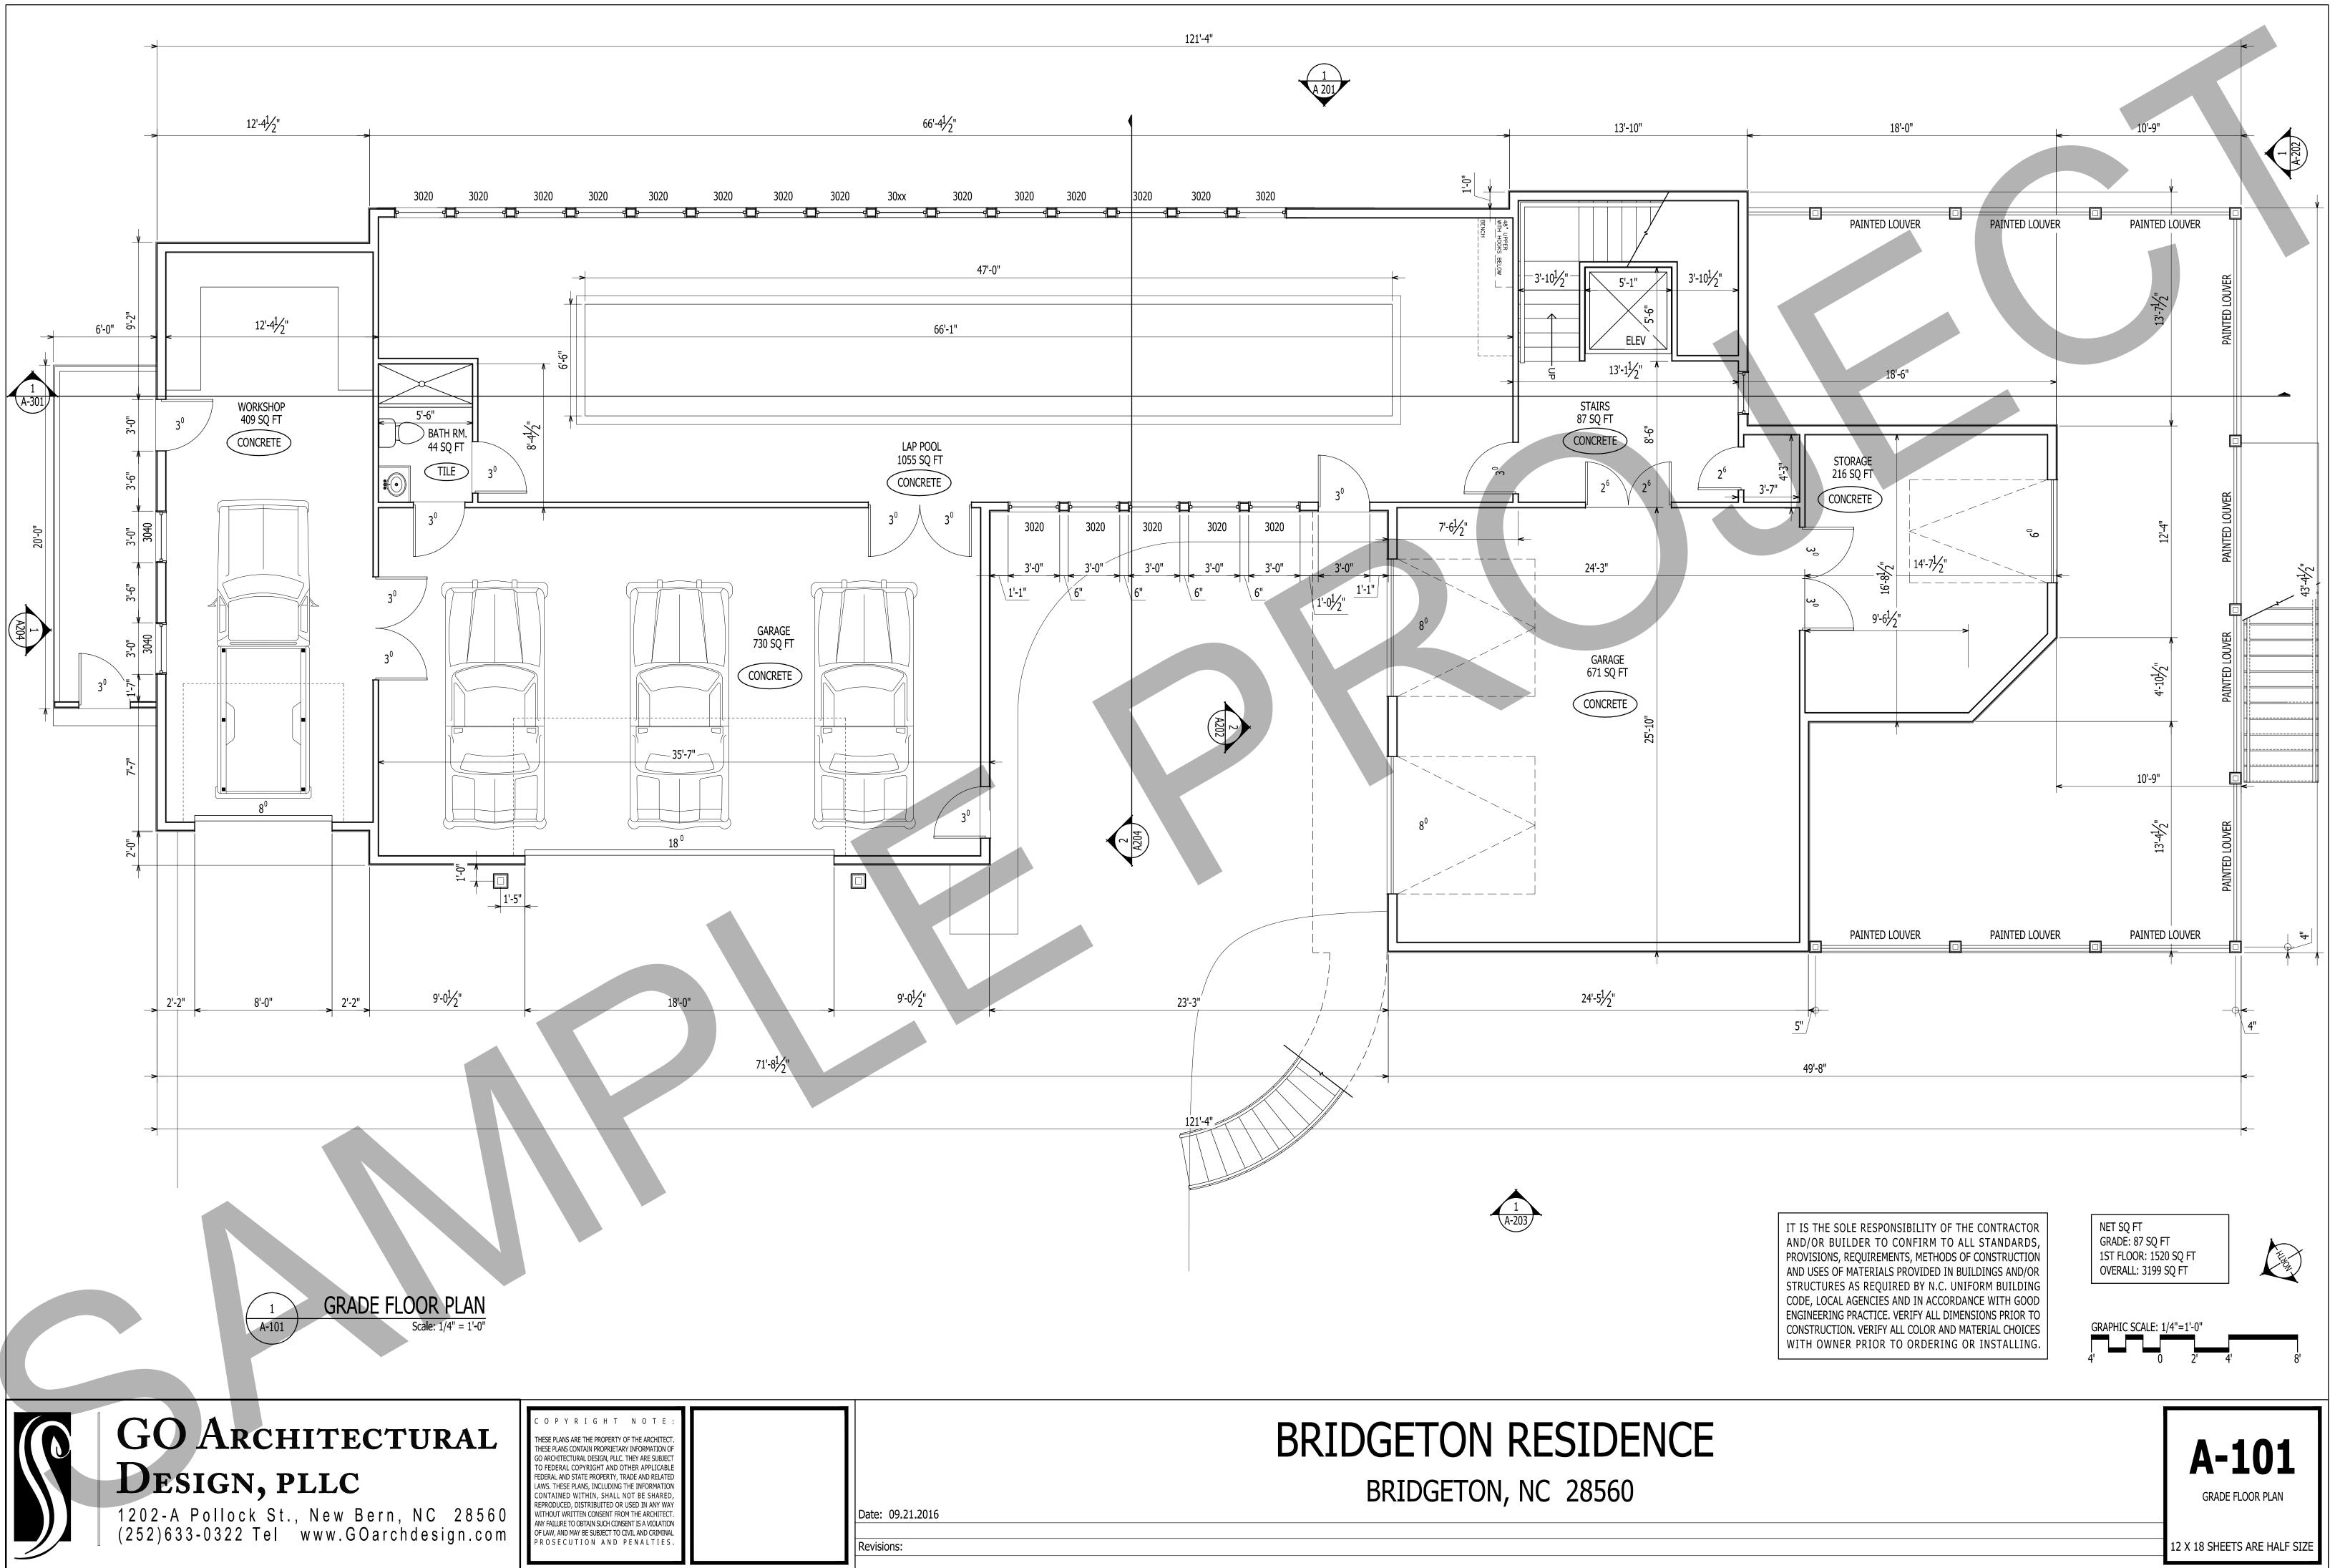

## ATTALC CLIP

| G-101 TITLE SHEET<br>C-101 SITE PLAN<br>A-101 GRADE FLOOR PLAN<br>A-102 FIRST FLOOR PLAN<br>A-103 SECOND & TOWER<br>A-104 ROOF PLAN<br>A-201 ELEVATIONS<br>A-202 ELEVATIONS<br>A-202 ELEVATIONS<br>A-203 ELEVATIONS<br>A-204 KITCHEN ELEVATIO<br>A-301 BUILDING SECTION<br>A-302 WALL SECTION | PLAN                                                                                                     |
|-----------------------------------------------------------------------------------------------------------------------------------------------------------------------------------------------------------------------------------------------------------------------------------------------|----------------------------------------------------------------------------------------------------------|
| 1ST FLOOR: 1520 SQ FT<br>OVERALL: 3199 SQ FT<br>GRAPHIC SCALE: 1/16"=1'-0"                                                                                                                                                                                                                    | STANDARDS,<br>ONSTRUCTION<br>DINGS AND/OR<br>RM BUILDING<br>E WITH GOOD<br>ONS PRIOR TO<br>FRIAL CHOICES |
| Ε 1                                                                                                                                                                                                                                                                                           | <b>G-101</b><br>TITLE SHEET<br>2 X 18 SHEETS ARE HALF SIZE                                               |