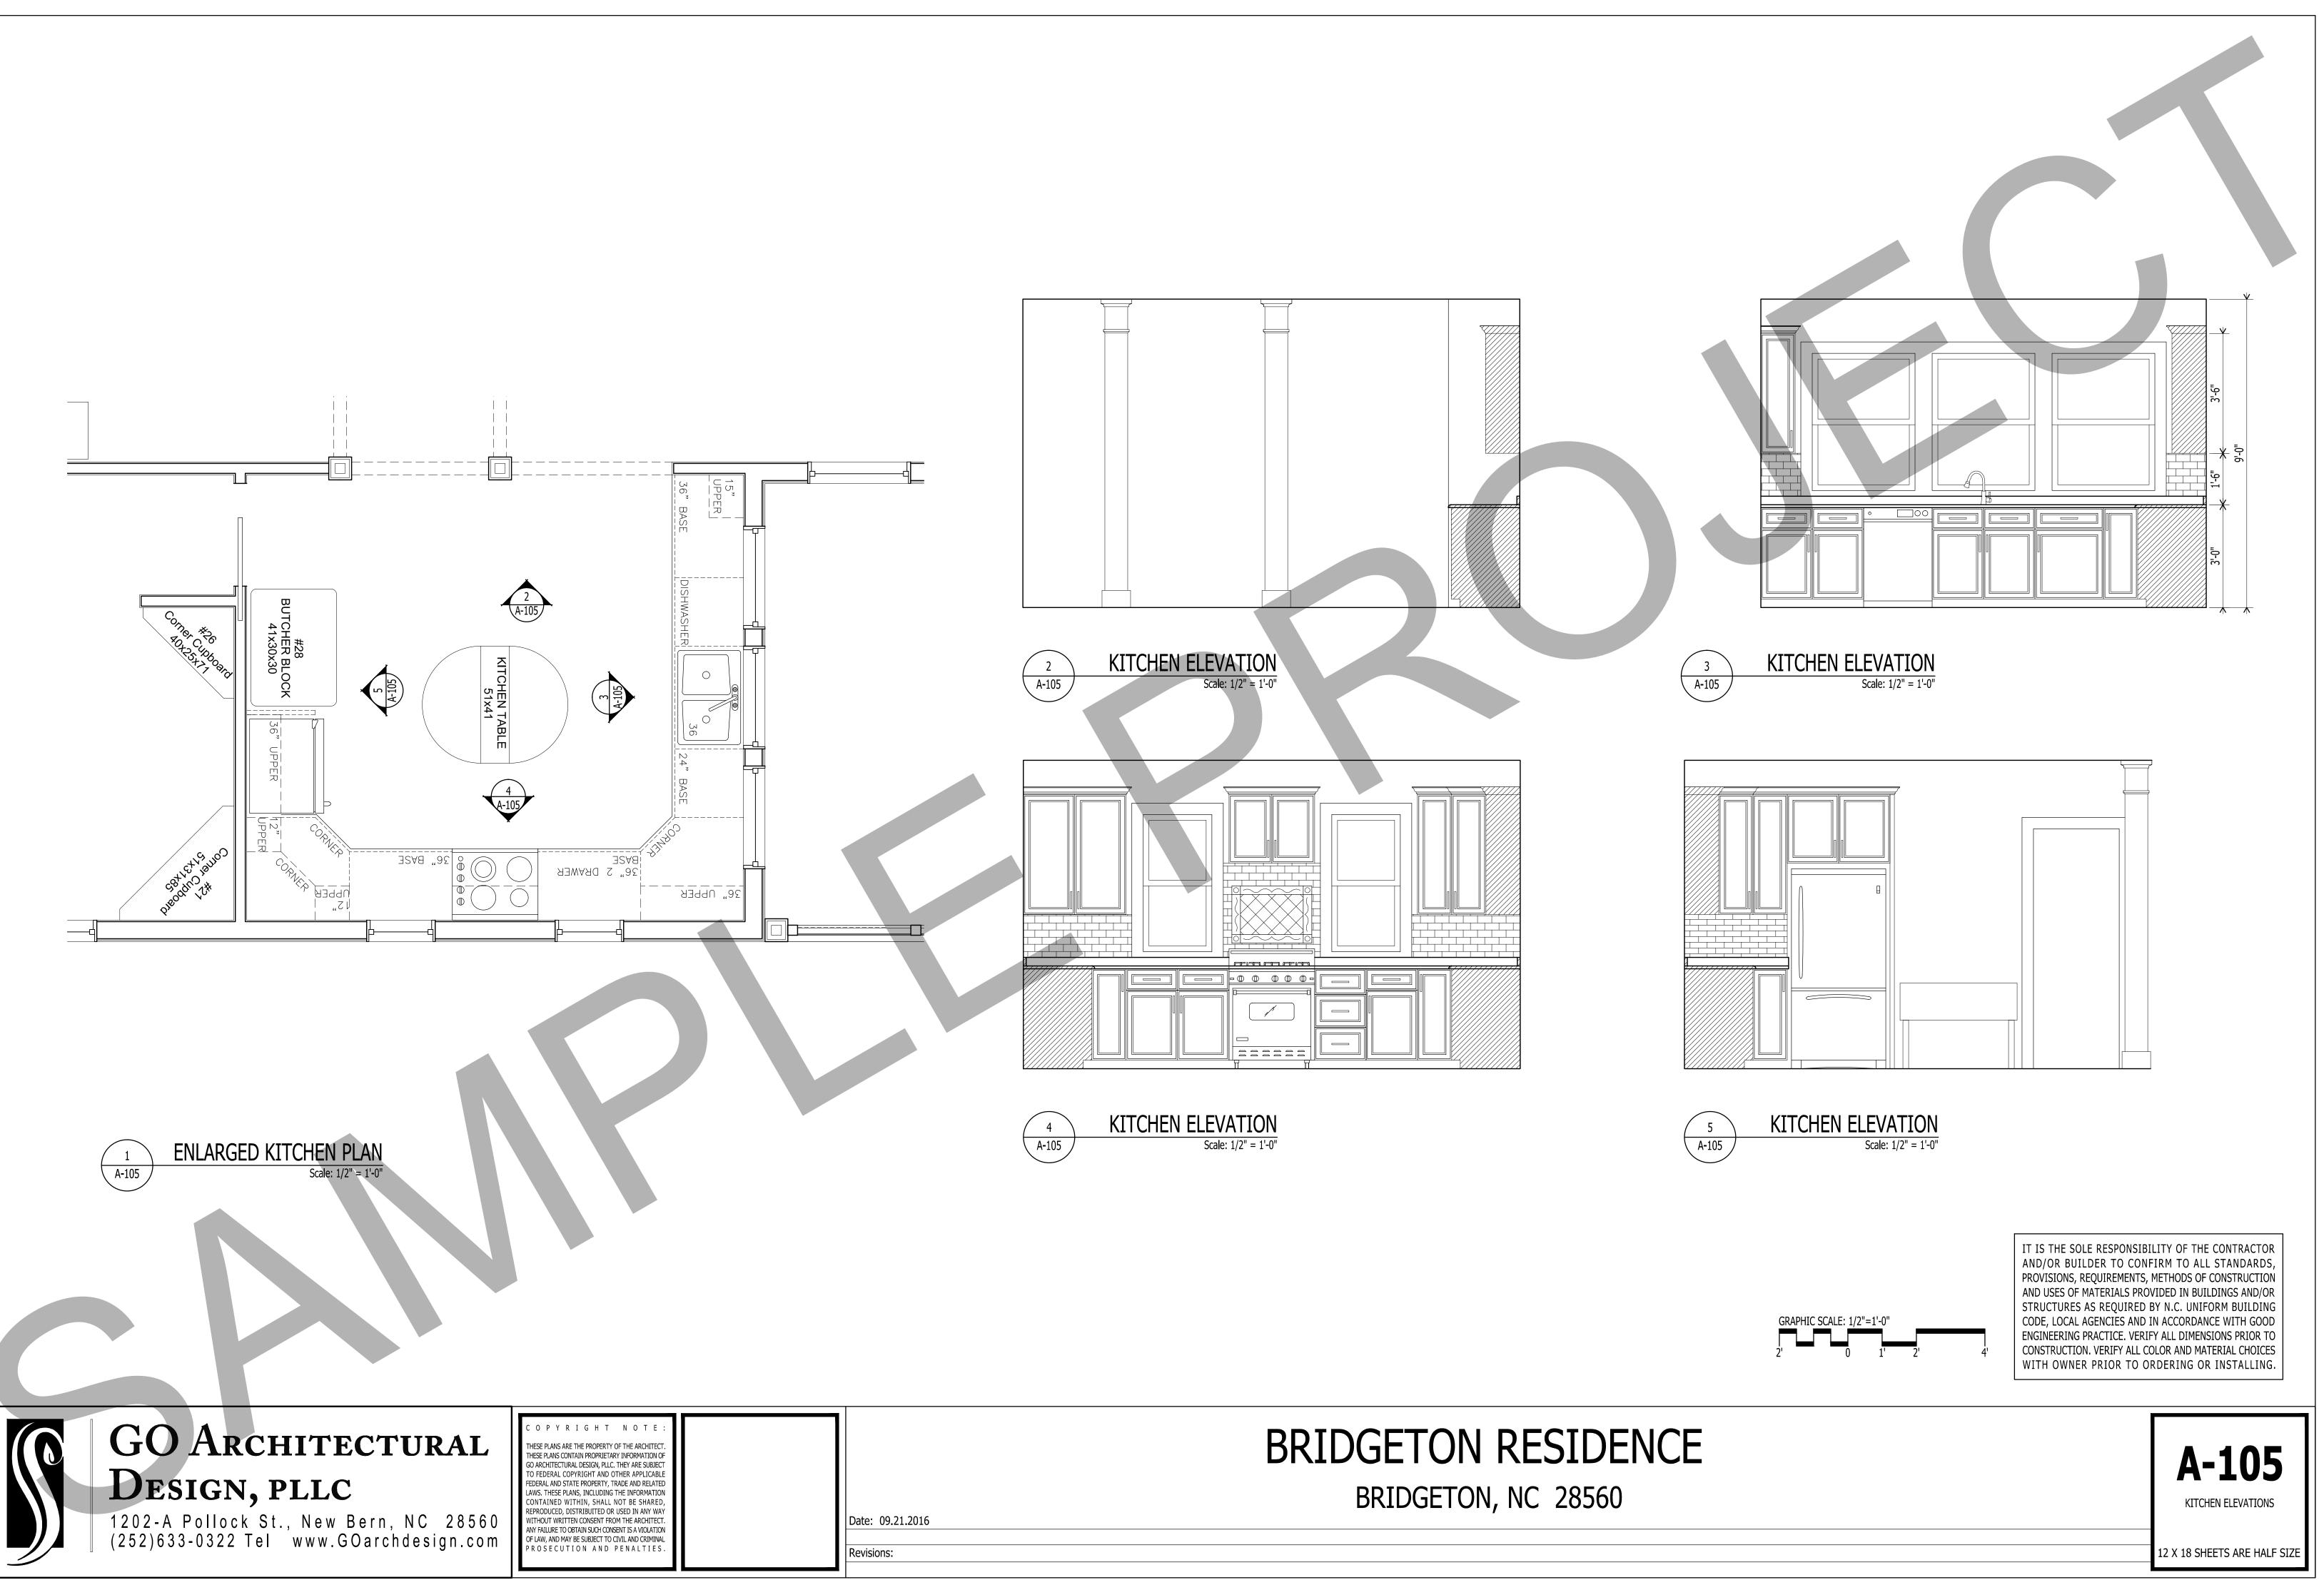

## ATTALC CLIP

| G-101 TITLE SHEET<br>C-101 SITE PLAN<br>A-101 GRADE FLOOR PLAN<br>A-102 FIRST FLOOR PLAN<br>A-103 SECOND & TOWER<br>A-104 ROOF PLAN<br>A-201 ELEVATIONS<br>A-202 ELEVATIONS<br>A-202 ELEVATIONS<br>A-203 ELEVATIONS<br>A-204 KITCHEN ELEVATIO<br>A-301 BUILDING SECTION<br>A-302 WALL SECTION | PLAN                                                                                                     |
|-----------------------------------------------------------------------------------------------------------------------------------------------------------------------------------------------------------------------------------------------------------------------------------------------|----------------------------------------------------------------------------------------------------------|
| 1ST FLOOR: 1520 SQ FT<br>OVERALL: 3199 SQ FT<br>GRAPHIC SCALE: 1/16"=1'-0"                                                                                                                                                                                                                    | STANDARDS,<br>ONSTRUCTION<br>DINGS AND/OR<br>RM BUILDING<br>E WITH GOOD<br>ONS PRIOR TO<br>FRIAL CHOICES |
| Ε 1                                                                                                                                                                                                                                                                                           | <b>G-101</b><br>TITLE SHEET<br>2 X 18 SHEETS ARE HALF SIZE                                               |