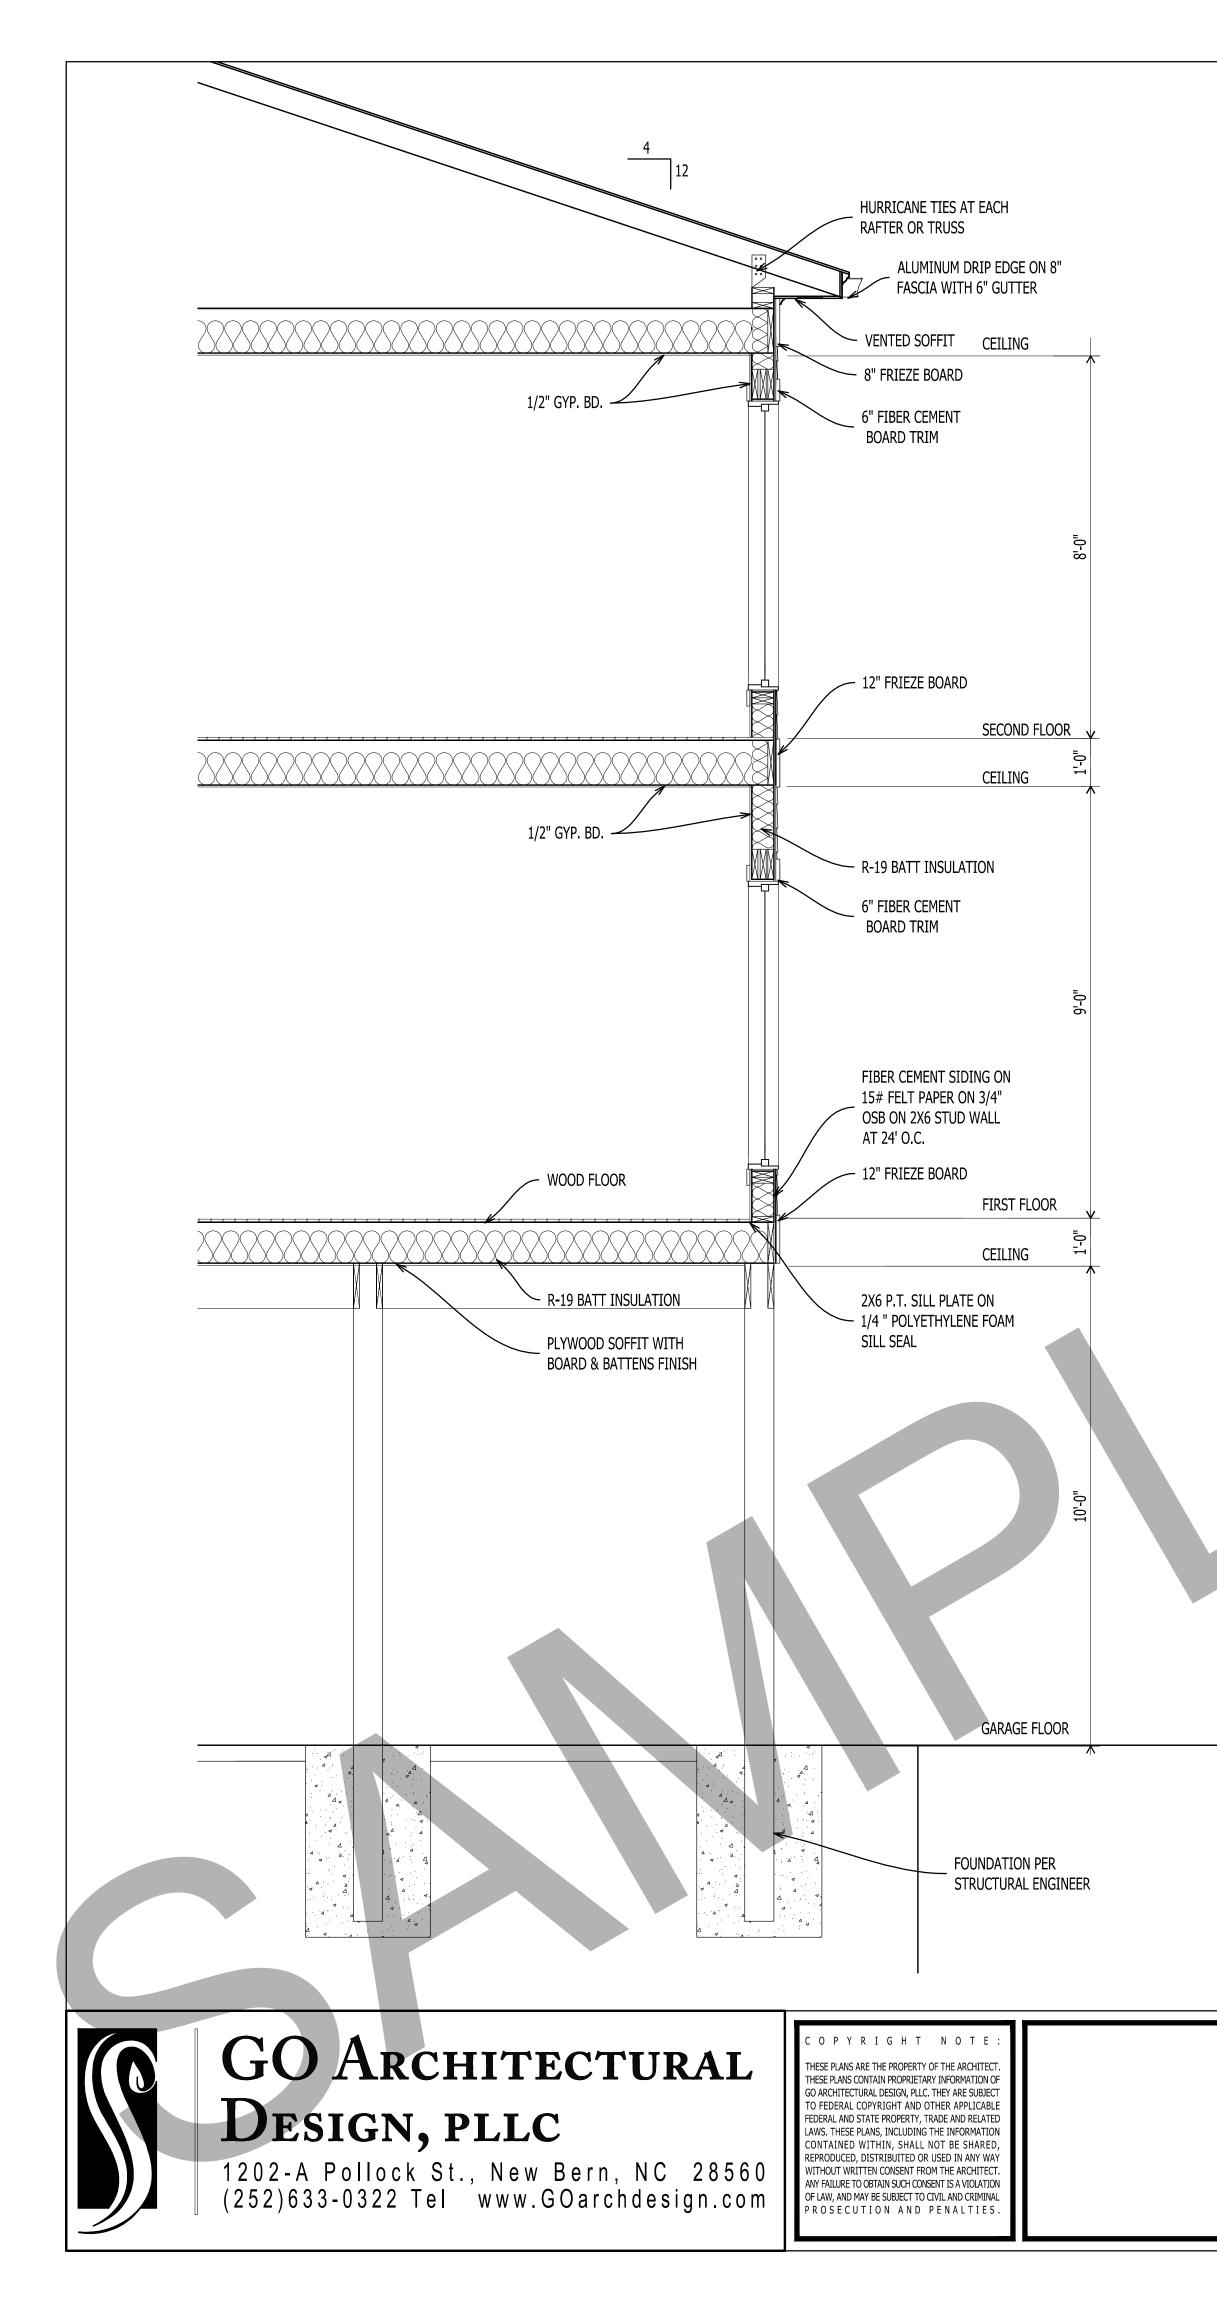

| Date: | 09.21.2016 |
|-------|------------|
|       |            |

|       | ENLARGED WALL SECTION |
|-------|-----------------------|
| A-302 | Scale: 1/2" = 1'-0"   |