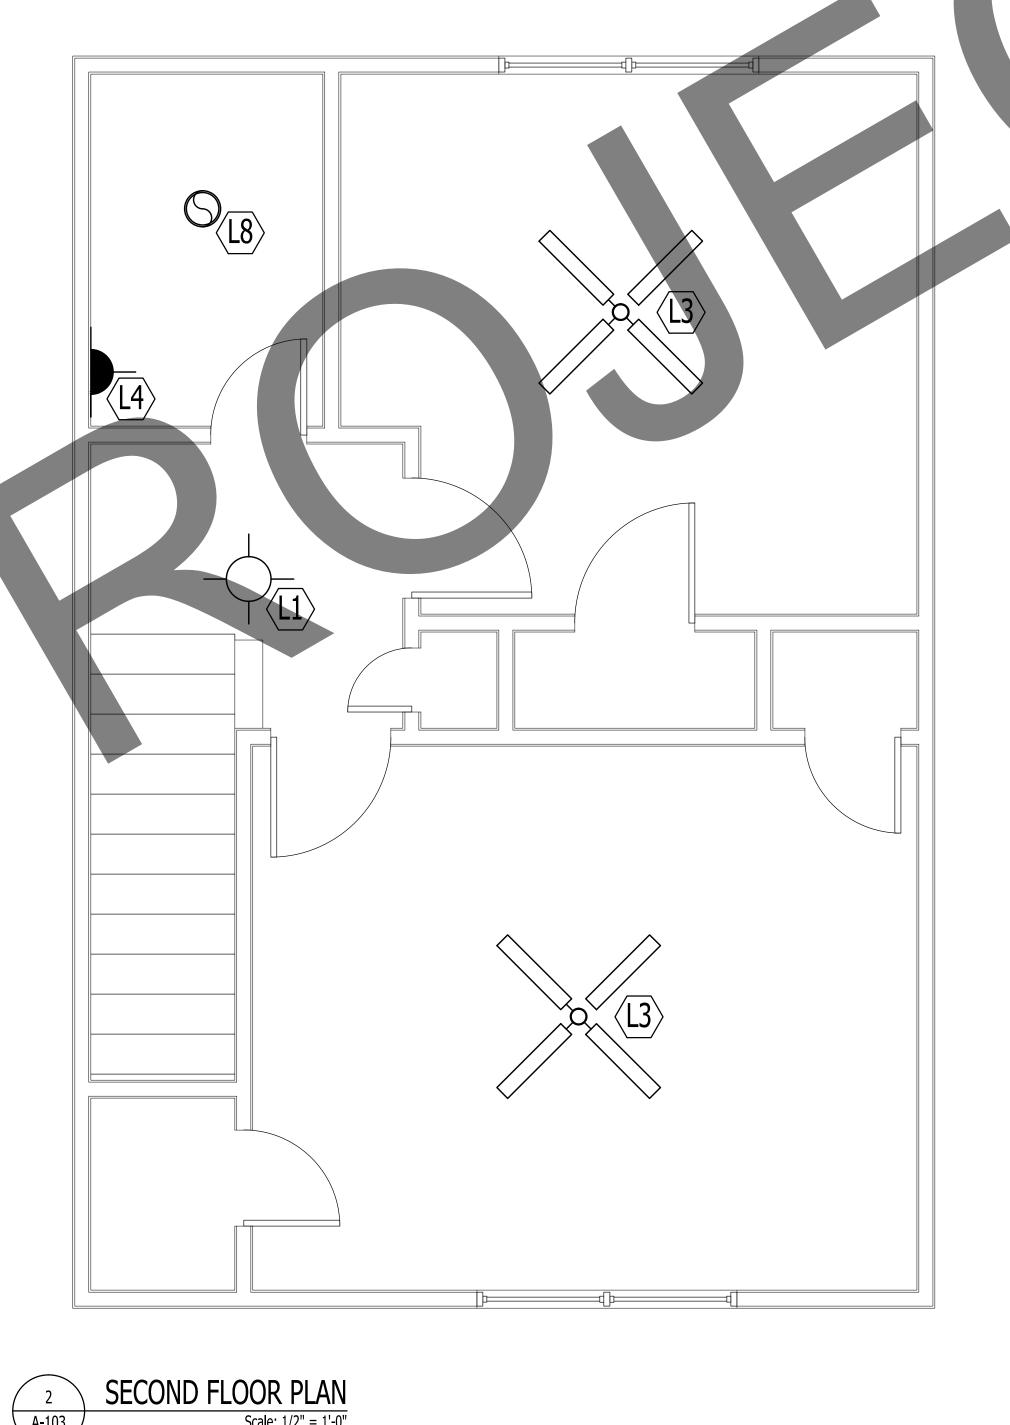

### TRYON ESTATES APARTMENTS

NEW BERN, NC 28561

A-103
LIGHTING & ELECTRICAL PLANS

12 X 18 SHEETS ARE HALF SIZ

Date: 05.24.2017

Revisions: