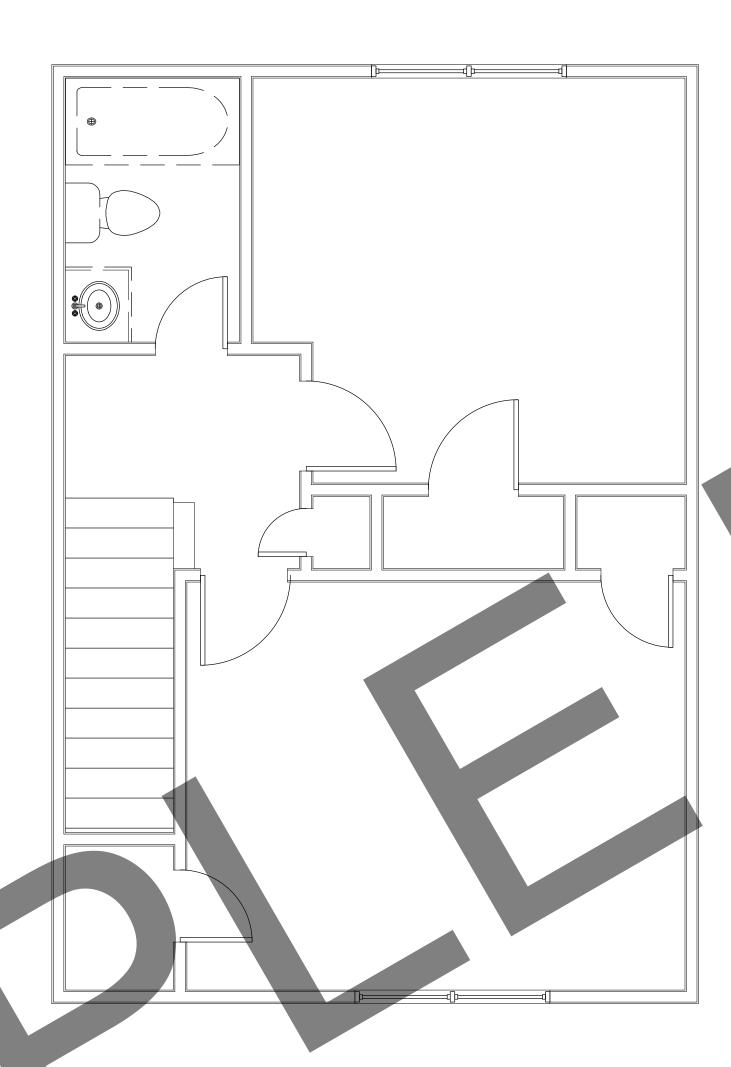

### TRYON ESTATES APARTMENTS

NEW BERN, NC 28561

A-101
FLOOR PLANS

12 X 18 SHEETS ARE HALF SIZE

Date: 05.24.2017

Revisions: