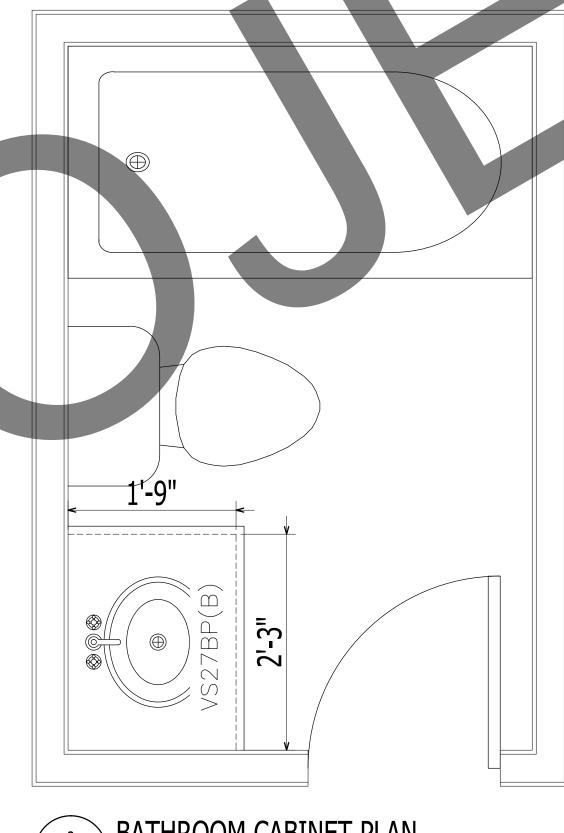

### TRYON ESTATES APARTMENTS

NEW BERN, NC 28561

**A-104** 

CABINET PLANS

12 X 18 SHEETS ARE HALF SIZE