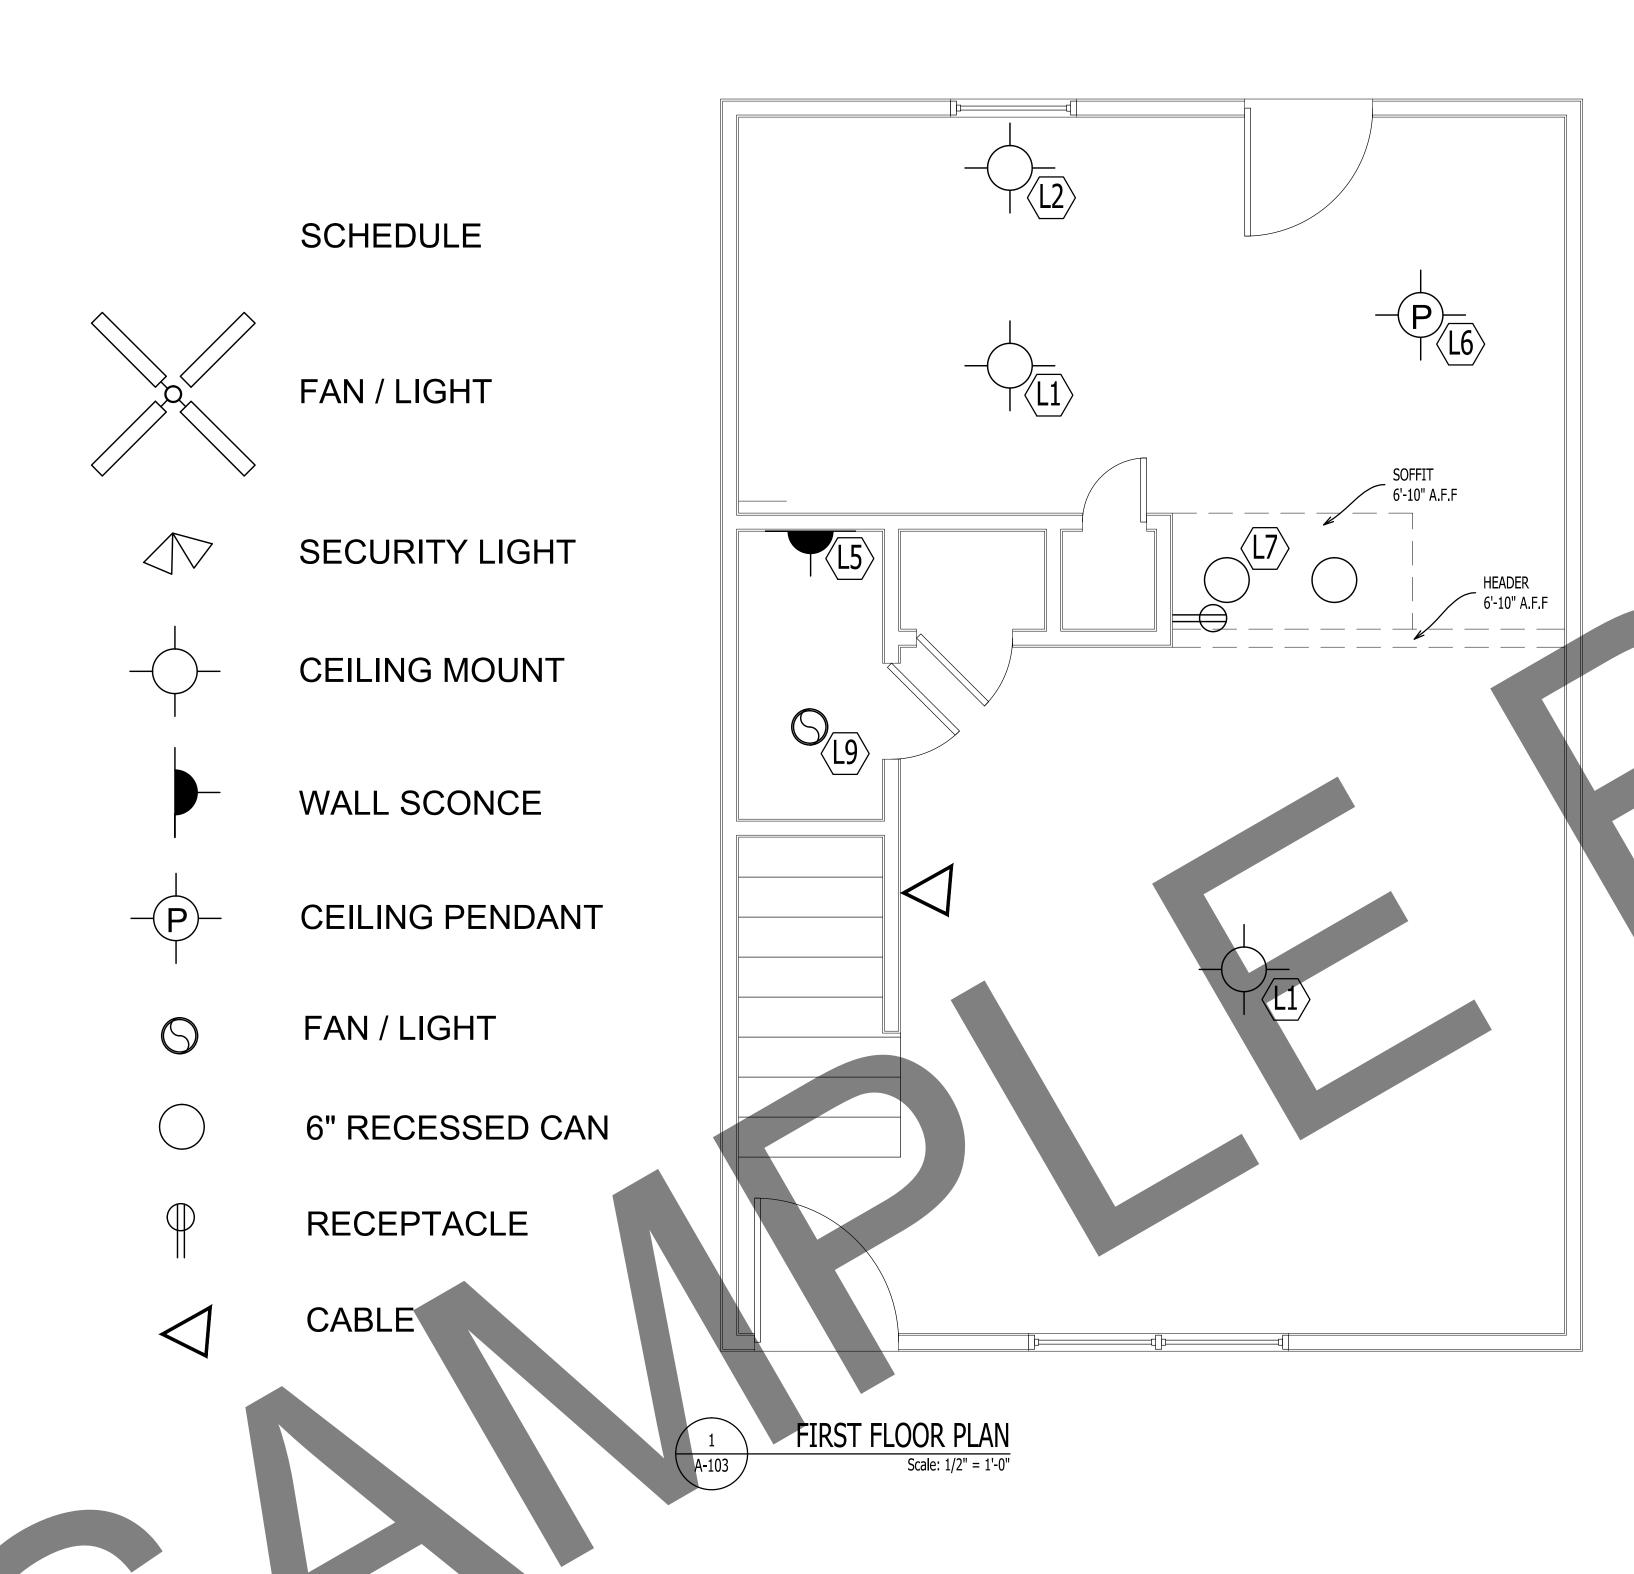

### TRYON ESTATES APARTMENTS

NEW BERN, NC 28561

A-103
LIGHTING & ELECTRICAL PLANS

12 X 18 SHEETS ARE HALF SIZ

Date: 05.24.2017

Revisions:

#### **GENERAL NOTES:**

ALL PRODUCTS AND LOCATIONS ARE LABELED ON PLANS

REFERENCE INTERIOR DESIGN SPEC BOOK FOR PRODUCT

IT IS THE SOLE RESPONSIBILITY OF THE CONTRACTOR AND/OR BUILDER TO CONFIRM TO ALL STANDARDS, PROVISIONS, REQUIREMENTS, METHODS OF CONSTRUCTION AND USES OF MATERIALS PROVIDED IN BUILDINGS AND/OR STRUCTURES AS REQUIRED BY N.C. UNIFORM BUILDING CODE, LOCAL AGENCIES AND IN ACCORDANCE WITH GOOD ENGINEERING PRACTICE. VERIFY ALL DIMENSIONS PRIOR TO CONSTRUCTION. VERIFY ALL COLOR AND MATERIAL CHOICES WITH OWNER PRIOR TO ORDERING OR INSTALLING.