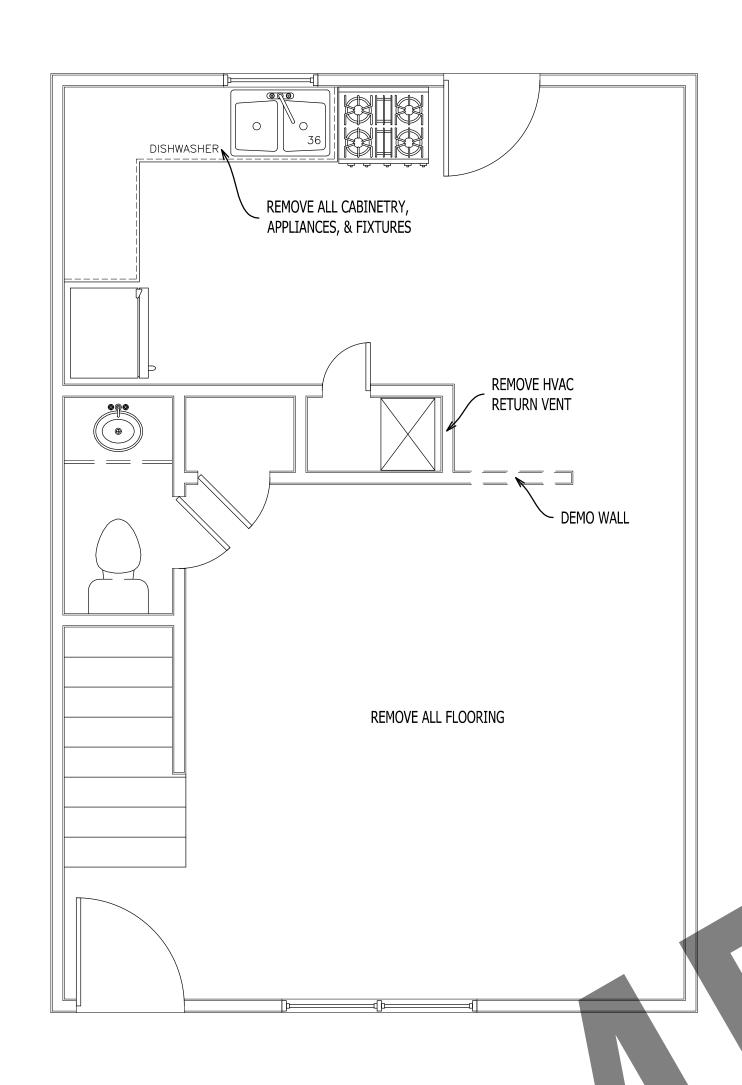

Date: 05.24.2017

Revisions:

1 DEMO / EXISTING
A-101 Scale: 3/8" = 1'-0"

#### **GENERAL NOTES:**

ALL PRODUCTS AND LOCATIONS ARE LABELED ON PLANS

REFERENCE INTERIOR DESIGN SPEC BOOK FOR PRODUCT

IT IS THE SOLE RESPONSIBILITY OF THE CONTRACTOR AND/OR BUILDER TO CONFIRM TO ALL STANDARDS, PROVISIONS, REQUIREMENTS, METHODS OF CONSTRUCTION AND USES OF MATERIALS PROVIDED IN BUILDINGS AND/OR STRUCTURES AS REQUIRED BY N.C. UNIFORM BUILDING CODE, LOCAL AGENCIES AND IN ACCORDANCE WITH GOOD ENGINEERING PRACTICE. VERIFY ALL DIMENSIONS PRIOR TO CONSTRUCTION. VERIFY ALL COLOR AND MATERIAL CHOICES WITH OWNER PRIOR TO ORDERING OR INSTALLING.

# GO ARCHITECTURAL DESIGN, PLLC

1202-A Pollock St., New Bern, NC 28560 (252)633-0322 Tel www.GOarchdesign.com

C O P Y R I G H T N O T E :

THESE PLANS ARE THE PROPERTY OF THE ARCHITECT.
THESE PLANS CONTAIN PROPRIETARY INFORMATION OF
GO ARCHITECTURAL DESIGN, PLLC. THEY ARE SUBJECT
TO FEDERAL COPYRIGHT AND OTHER APPLICABLE
FEDERAL AND STATE PROPERTY, TRADE AND RELATED
LAWS. THESE PLANS, INCLUDING THE INFORMATION
CONTAINED WITHIN, SHALL NOT BE SHARED,
REPRODUCED, DISTRIBUITED OR USED IN ANY WAY
WITHOUT WRITTEN CONSENT FROM THE ARCHITECT.
ANY FAILURE TO OBTAIN SUCH CONSENT IS A VIOLATION
OF LAW, AND MAY BE SUBJECT TO CIVIL AND CRIMINAL
PROSECUTION AND PENALTIES.

### TRYON ESTATES APARTMENTS

NEW BERN, NC 28561

A-101
FLOOR PLANS

12 X 18 SHEETS ARE HALF SIZE

Date: 05.24.2017

Revisions: