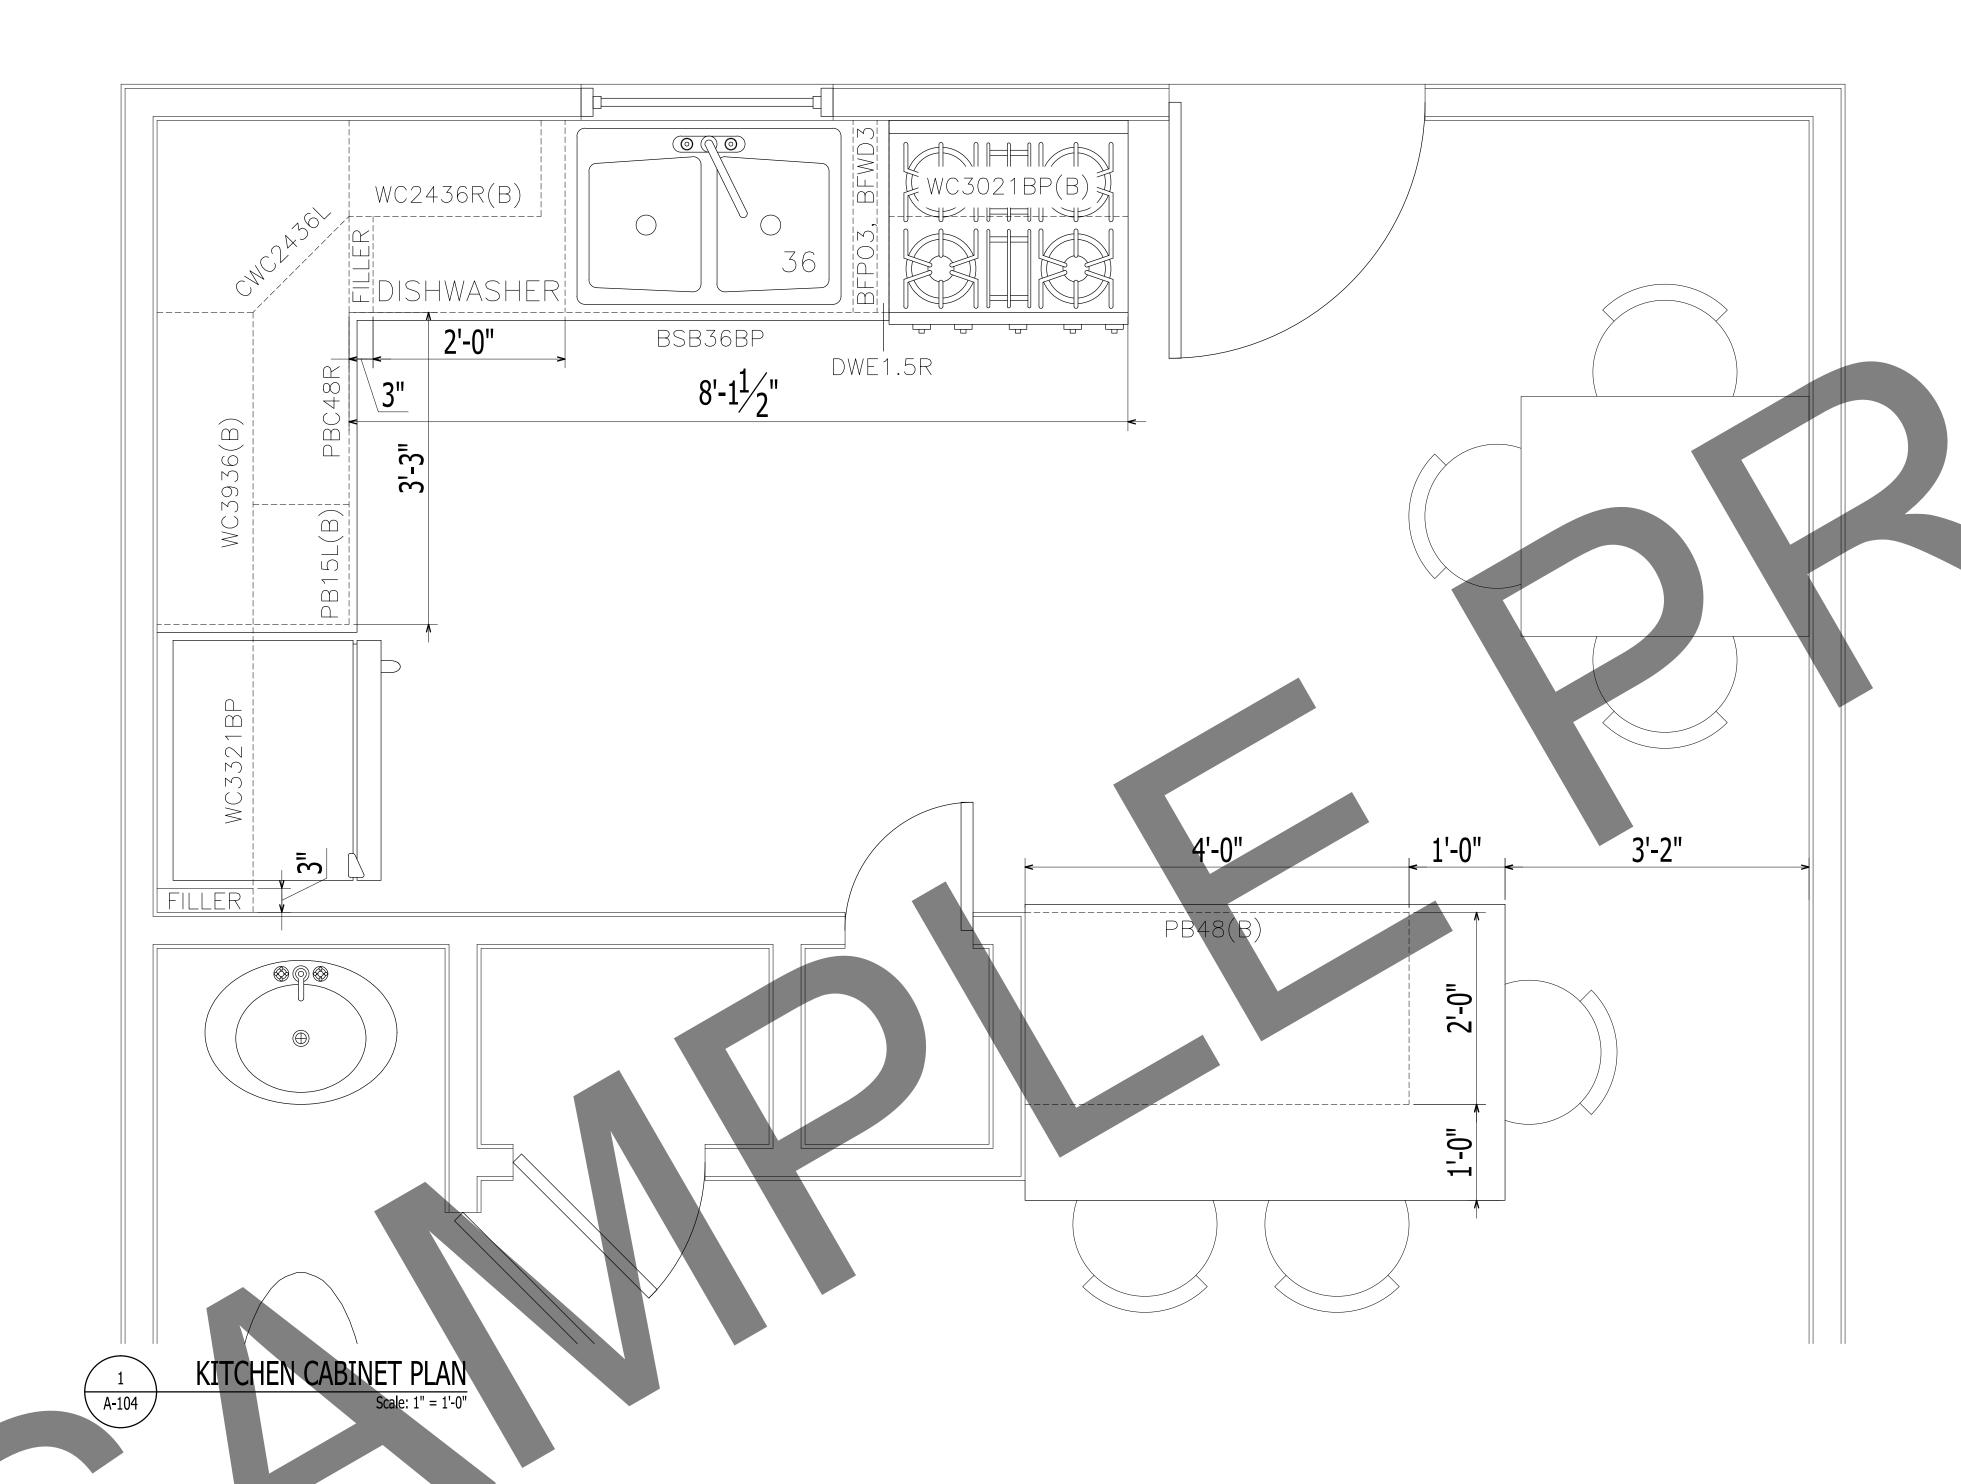

### TRYON ESTATES APARTMENTS

NEW BERN, NC 28561

**A-104** 

CABINET PLANS

12 X 18 SHEETS ARE HALF SIZE

#### OTHER PIECES

| NIVERSAL FILLER WOOD  | 2 | UFWD396           |
|-----------------------|---|-------------------|
| INISHED PANEL         | 1 | FPC34X48          |
| OOD SM OUTSIDE CORNER | 1 | SCR96             |
| OE KICK               | 3 | TK96              |
| /OOD SHOE BASE        | 3 | SBM96             |
| O WOOD SHAKER CROWN   | 3 | CWN96             |
| OLICH_LID KIT         | 1 | $T \cup V \cup V$ |