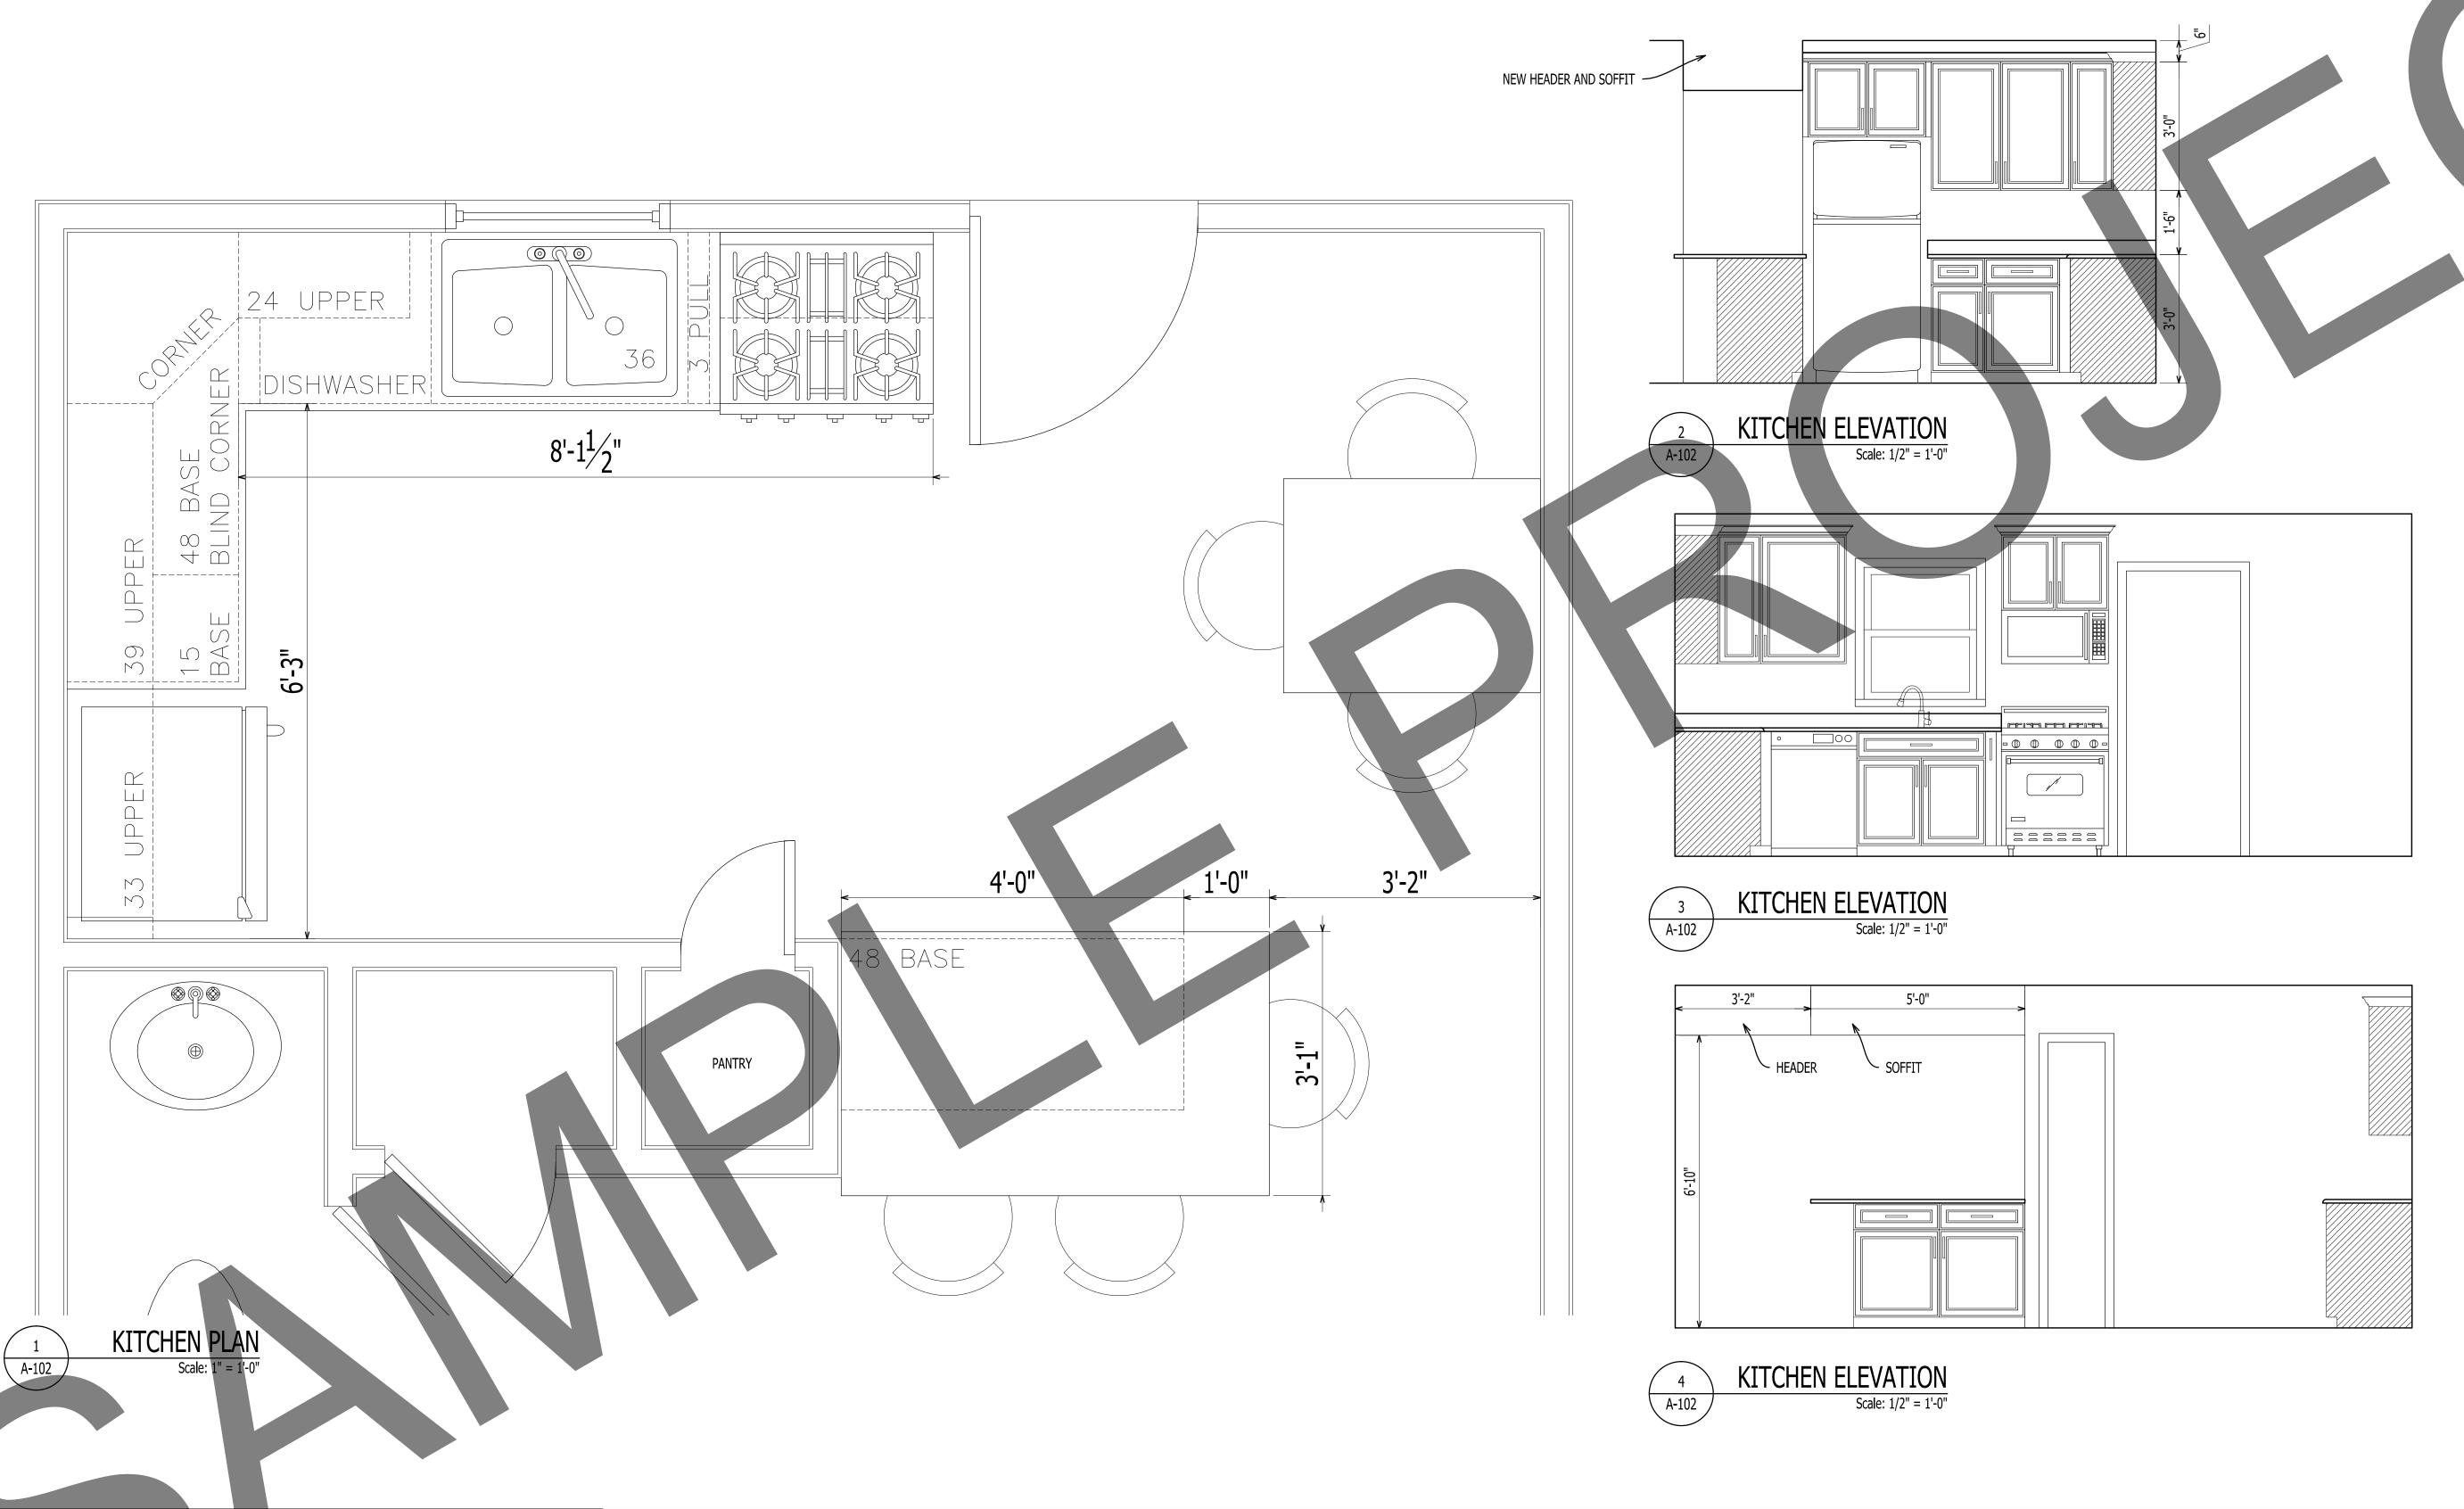

### TRYON ESTATES APARTMENTS

NEW BERN, NC 28561

A-102
ENLARGED KITCHEN PLAN & ELEVATIONS

12 X 18 SHEETS ARE HALF SIZE