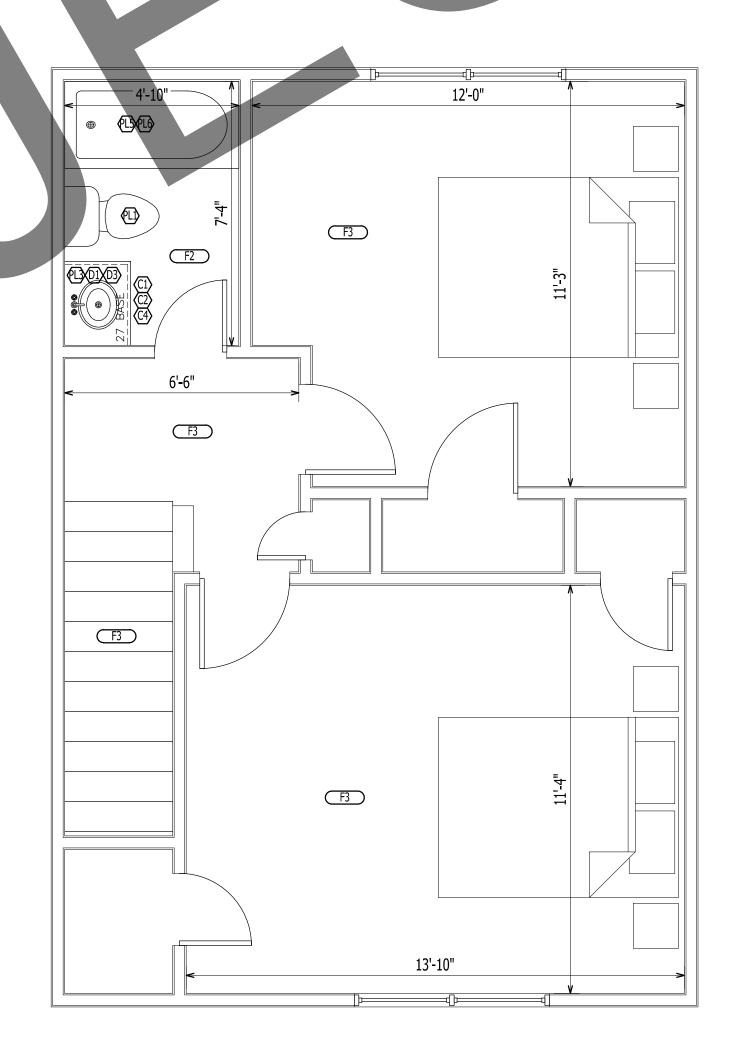

Date: 05.24.2017

Revisions:

### TRYON ESTATES APARTMENTS

NEW BERN, NC 28561

A-103
LIGHTING & ELECTRICAL PLANS

12 X 18 SHEETS ARE HALF SIZ

Date: 05.24.2017

Revisions: