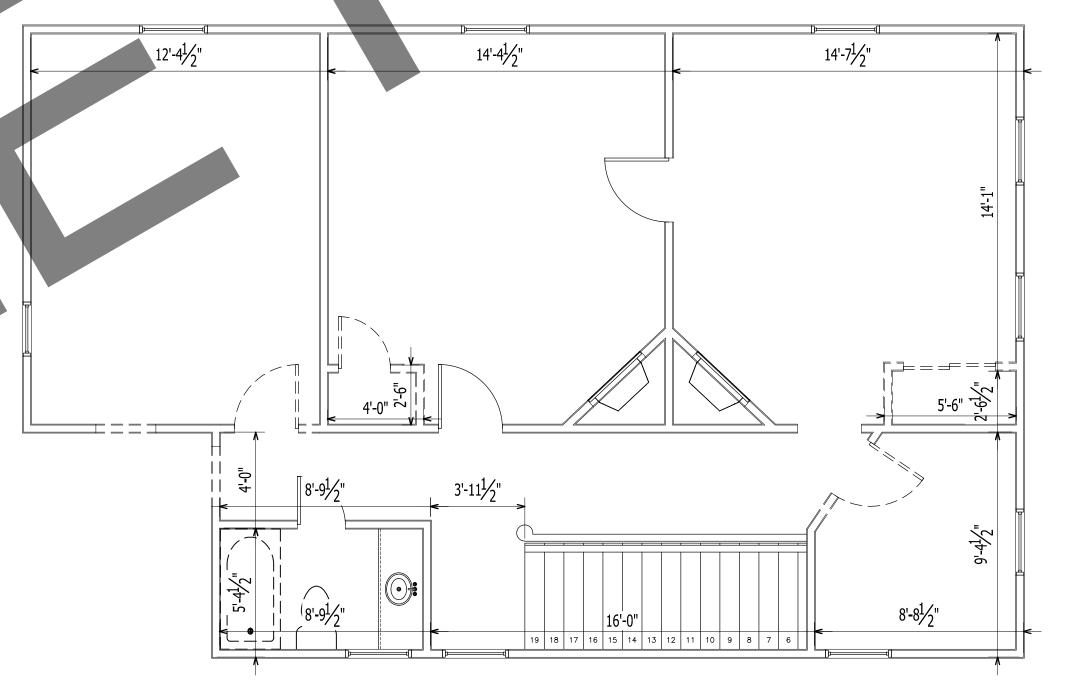

DEMO / EXISTING SECOND FLOOR

Scale: 1/4" = 1'-0"

Date: 04.04.2017

Revisions:

#### GENERAL NOTE:

1. ALL DIMENSIONS ARE TO WOOD STUD UNLESS OTHERWISE NOTED



IT IS THE SOLE RESPONSIBILITY OF THE CONTRACTOR AND/OR BUILDER TO CONFIRM TO ALL STANDARDS, PROVISIONS, REQUIREMENTS, METHODS OF CONSTRUCTION AND USES OF MATERIALS PROVIDED IN BUILDINGS AND/OR STRUCTURES AS REQUIRED BY N.C. UNIFORM BUILDING ENGINEERING PRACTICE. VERIFY ALL DIMENSIONS PRIOR TO CONSTRUCTION. VERIFY ALL COLOR AND MATERIAL CHOICES WITH OWNER PRIOR TO ORDERING OR INSTALLING



#### GO Architectural DESIGN, PLLC

1202-A Pollock St., New Bern, NC 28560 (252)633-0322 Tel www.GOarchdesign.com

C O P Y R I G H T N O T E

### HISTORICAL RENOVATION

MIDDLE STREET, NEW BERN, NC 28560

**AD-101** 

DEMO EXISTING



1202-A Pol