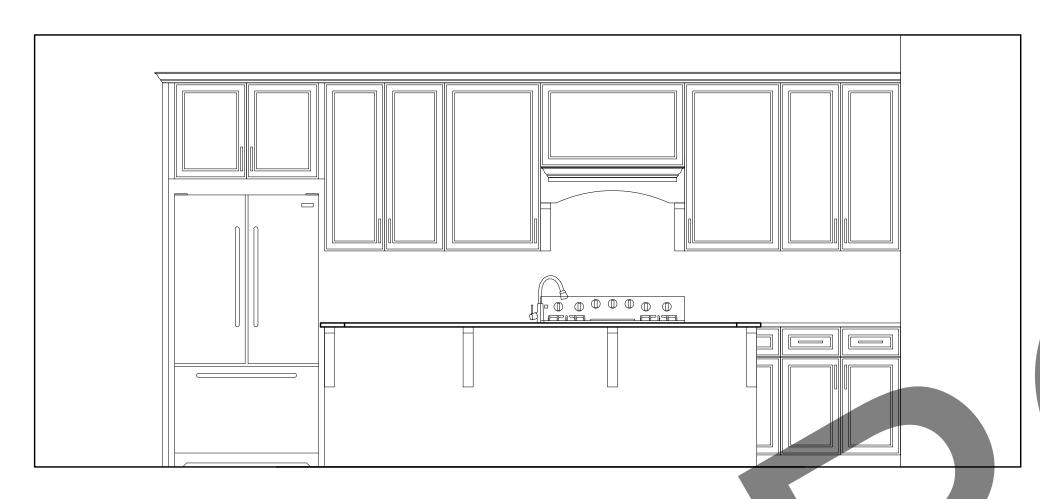

### RIVER CRAFTSMAN

NEW BERN, NC 28562

**A-105** KITCHEN ELEVATIONS

2 MASTER BATHROOM ELEVATION
Scale: 1/2" = 1'-0"

IT IS THE SOLE RESPONSIBILITY OF THE CONTRACTOR AND/OR BUILDER TO CONFIRM TO ALL STANDARDS, PROVISIONS, REQUIREMENTS, METHODS OF CONSTRUCTION AND USES OF MATERIALS PROVIDED IN BUILDINGS AND/OR STRUCTURES AS REQUIRED BY N.C. UNIFORM BUILDING CODE, LOCAL AGENCIES AND IN ACCORDANCE WITH GOOD ENGINEERING PRACTICE. VERIFY ALL DIMENSIONS PRIOR TO CONSTRUCTION. VERIFY ALL COLOR AND MATERIAL CHOICES WITH OWNER PRIOR TO ORDERING OR INSTALLING.

#### RIVER CRAFTSMAN

NEW BERN, NC 28562

A-106

KITCHEN ELEVATIONS