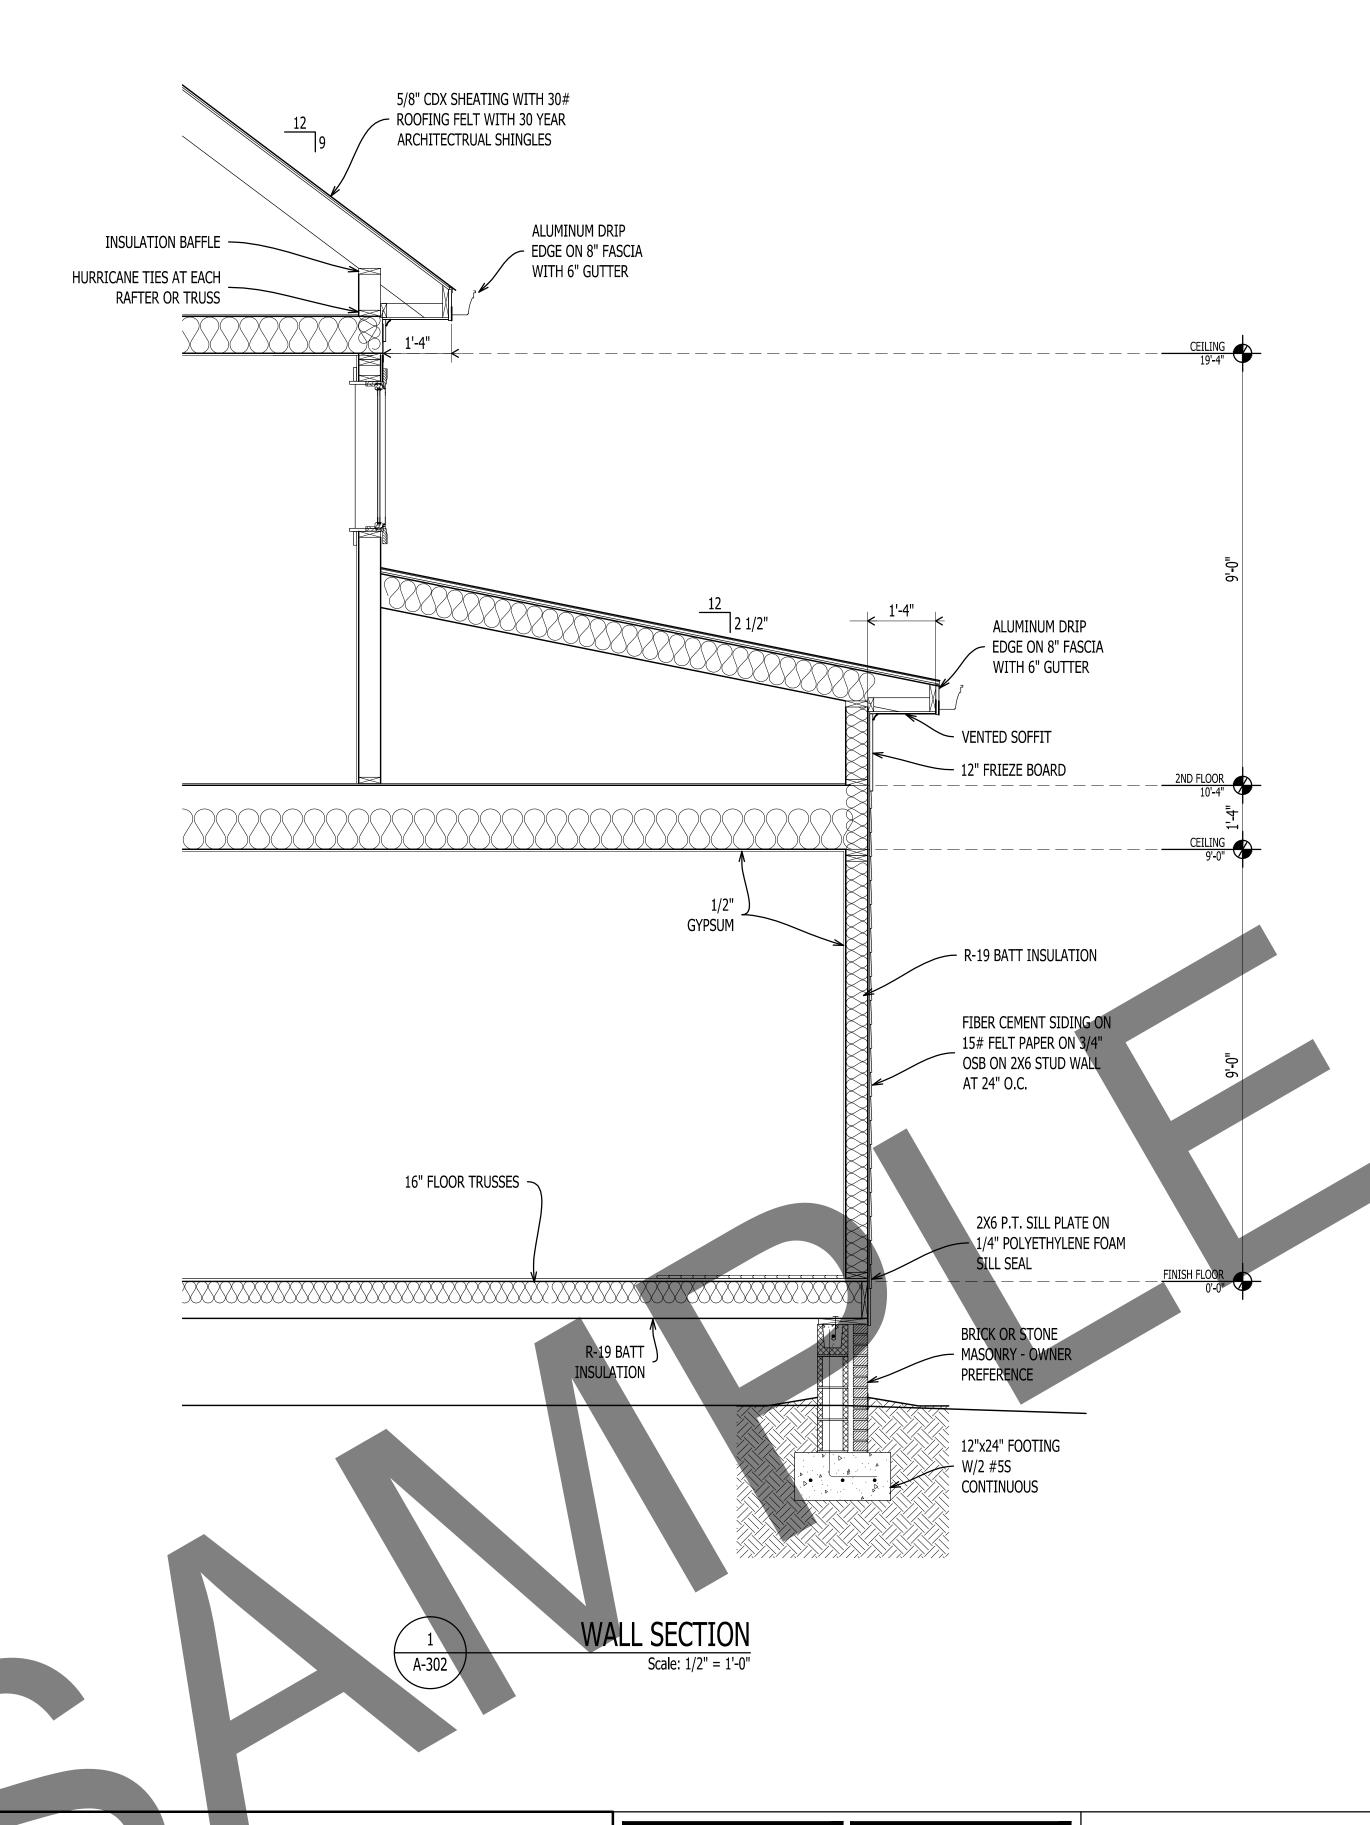

#### RIVER CRAFTSMAN

NEW BERN, NC 28562

**A-302** 

WALL SECTION

VIEW FROM LIVING ROOM A-401

VIEW FROM ENTRY

VIEW FROM MASTER BEDROOM

VIEW FROM LOFT