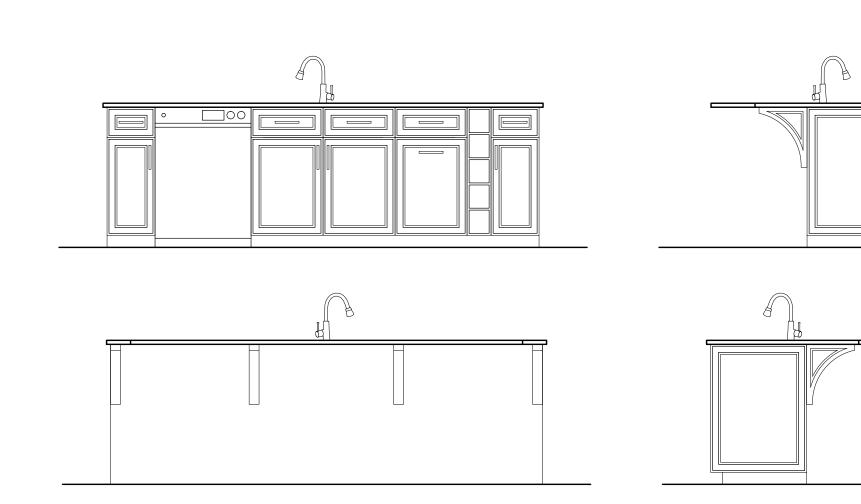

KITCHEN ELEVATION
Scale: 1/2" = 1'-0"

ISLAND ELEVATION Scale: 1/2" = 1'-0"

IT IS THE SOLE RESPONSIBILITY OF THE CONTRACTOR AND/OR BUILDER TO CONFIRM TO ALL STANDARDS, PROVISIONS, REQUIREMENTS, METHODS OF CONSTRUCTION AND USES OF MATERIALS PROVIDED IN BUILDINGS AND/OR STRUCTURES AS REQUIRED BY N.C. UNIFORM BUILDING CODE, LOCAL AGENCIES AND IN ACCORDANCE WITH GOOD ENGINEERING PRACTICE. VERIFY ALL DIMENSIONS PRIOR TO CONSTRUCTION. VERIFY ALL COLOR AND MATERIAL CHOICES WITH OWNER PRIOR TO ORDERING OR INSTALLING