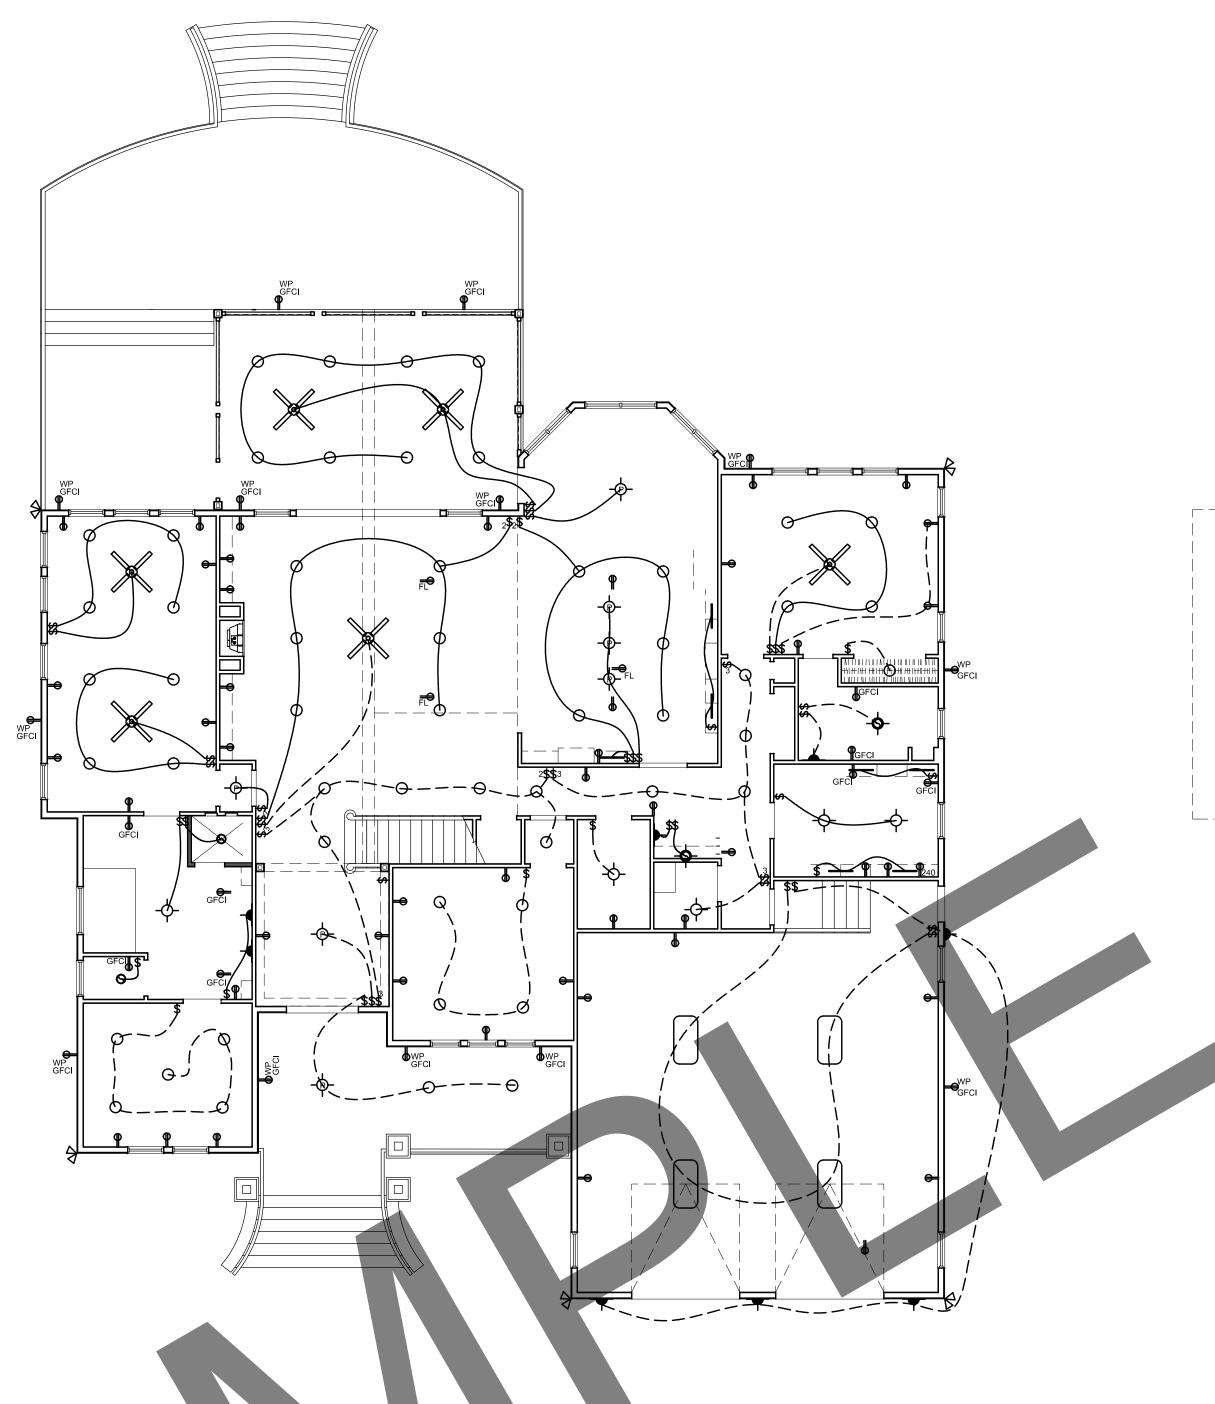

### RIVER CRAFTSMAN

NEW BERN, NC 28562

A-401

INTERIOR RENDERINGS

SCHEDULE RECEPTACLE ♥GFCI GFCI RECEPTACLE WATER PROOF RECEPTACLE 3 WAY SWITCH SECURITY LIGHT **CEILING MOUNT** WALL SCONCE CEILING PENDANT FAN / LIGHT 6" RECESSED CAN

**INSTALL IN CRAWLSPACE:** 

NSTALL CAT5 CABLE, SPEAKER WIRE, CABLE TV, AND TELEPHONE DURING FRAMING AS DIRECTED BY OWNER.

ALL FAN/LIGHTS TO HAVE REMOTES AND BE SWITCHED FOR FAN AND LIGHT

3 RECEPTACLES

ELECTRICAL 1ST FLOOR PLAN

Scale: 1/8" = 1'-0"

Date: 08.05.2016

Revisions:

ELECTRICAL 2ND FLOOR PLAN

FLUORESCENT

UNDER-COUNTER

IT IS THE SOLE RESPONSIBILITY OF THE CONTRACTOR AND/OR BUILDER TO CONFIRM TO ALL STANDARDS, PROVISIONS, REQUIREMENTS, METHODS OF CONSTRUCTION AND USES OF MATERIALS PROVIDED IN BUILDINGS AND/OR STRUCTURES AS REQUIRED BY N.C. UNIFORM BUILDING CODE, LOCAL AGENCIES AND IN ACCORDANCE WITH GOOD ENGINEERING PRACTICE. VERIFY ALL DIMENSIONS PRIOR TO CONSTRUCTION. VERIFY ALL COLOR AND MATERIAL CHOICES WITH OWNER PRIOR TO ORDERING OR INSTALLING

#### RIVER CRAFTSMAN

NEW BERN, NC 28562

E-101

**ELECTRICAL PLANS**