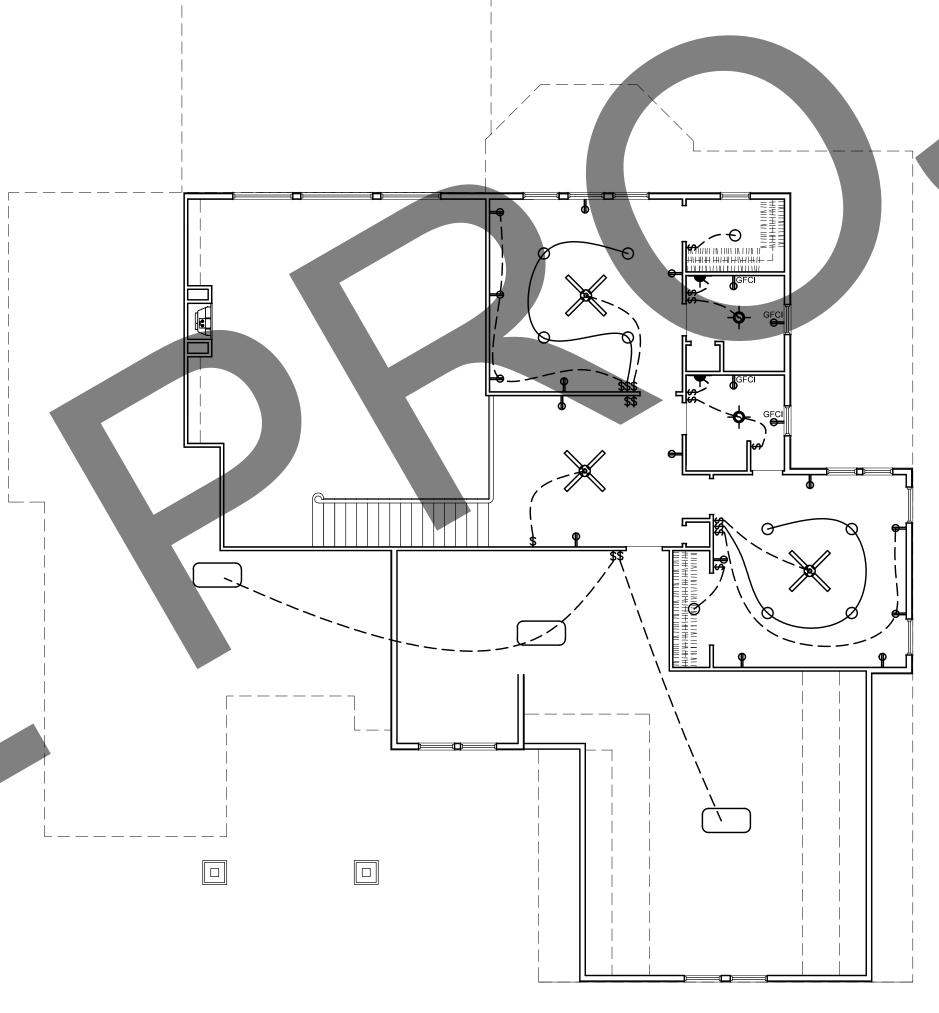

### RIVER CRAFTSMAN

NEW BERN, NC 28562

A-401

INTERIOR RENDERINGS

SCHEDULE RECEPTACLE ♥GFCI GFCI RECEPTACLE WATER PROOF RECEPTACLE 3 WAY SWITCH SECURITY LIGHT **CEILING MOUNT** WALL SCONCE CEILING PENDANT FAN / LIGHT 6" RECESSED CAN

**INSTALL IN CRAWLSPACE:** 

NSTALL CAT5 CABLE, SPEAKER WIRE, CABLE TV, AND TELEPHONE DURING FRAMING AS DIRECTED BY OWNER.

ALL FAN/LIGHTS TO HAVE REMOTES AND BE SWITCHED FOR FAN AND LIGHT

3 RECEPTACLES

ELECTRICAL 1ST FLOOR PLAN

Scale: 1/8" = 1'-0"

Date: 08.05.2016

Revisions:

ELECTRICAL 2ND FLOOR PLAN

FLUORESCENT

UNDER-COUNTER

IT IS THE SOLE RESPONSIBILITY OF THE CONTRACTOR AND/OR BUILDER TO CONFIRM TO ALL STANDARDS, PROVISIONS, REQUIREMENTS, METHODS OF CONSTRUCTION AND USES OF MATERIALS PROVIDED IN BUILDINGS AND/OR STRUCTURES AS REQUIRED BY N.C. UNIFORM BUILDING CODE, LOCAL AGENCIES AND IN ACCORDANCE WITH GOOD ENGINEERING PRACTICE. VERIFY ALL DIMENSIONS PRIOR TO CONSTRUCTION. VERIFY ALL COLOR AND MATERIAL CHOICES WITH OWNER PRIOR TO ORDERING OR INSTALLING

#### RIVER CRAFTSMAN

NEW BERN, NC 28562

E-101

**ELECTRICAL PLANS**