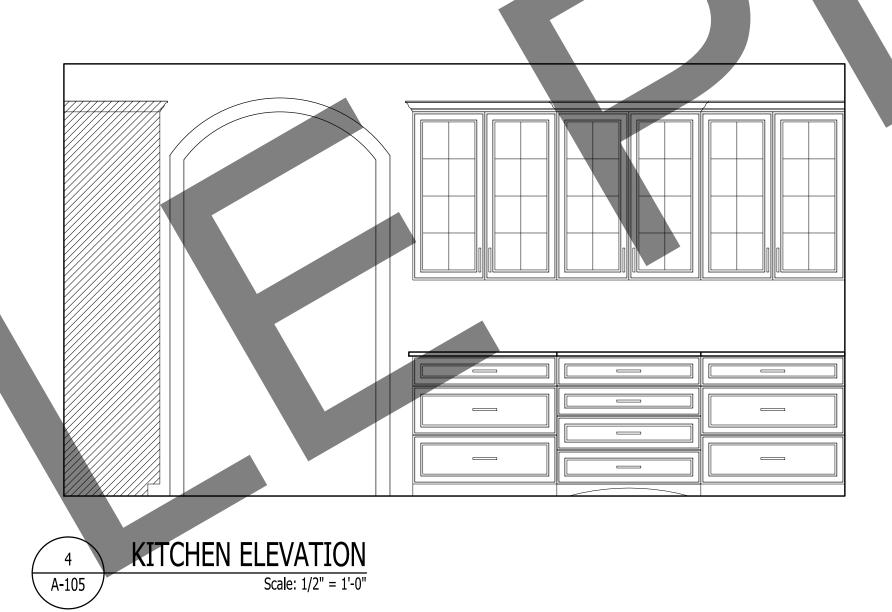

KITCHEN ELEVATION
Scale: 1/2" = 1'-0"

ISLAND ELEVATION Scale: 1/2" = 1'-0"

IT IS THE SOLE RESPONSIBILITY OF THE CONTRACTOR AND/OR BUILDER TO CONFIRM TO ALL STANDARDS, PROVISIONS, REQUIREMENTS, METHODS OF CONSTRUCTION AND USES OF MATERIALS PROVIDED IN BUILDINGS AND/OR STRUCTURES AS REQUIRED BY N.C. UNIFORM BUILDING CODE, LOCAL AGENCIES AND IN ACCORDANCE WITH GOOD ENGINEERING PRACTICE. VERIFY ALL DIMENSIONS PRIOR TO CONSTRUCTION. VERIFY ALL COLOR AND MATERIAL CHOICES WITH OWNER PRIOR TO ORDERING OR INSTALLING

### RIVER CRAFTSMAN

NEW BERN, NC 28562

**A-105** KITCHEN ELEVATIONS

2 MASTER BATHROOM ELEVATION
Scale: 1/2" = 1'-0"

IT IS THE SOLE RESPONSIBILITY OF THE CONTRACTOR AND/OR BUILDER TO CONFIRM TO ALL STANDARDS, PROVISIONS, REQUIREMENTS, METHODS OF CONSTRUCTION AND USES OF MATERIALS PROVIDED IN BUILDINGS AND/OR STRUCTURES AS REQUIRED BY N.C. UNIFORM BUILDING CODE, LOCAL AGENCIES AND IN ACCORDANCE WITH GOOD ENGINEERING PRACTICE. VERIFY ALL DIMENSIONS PRIOR TO CONSTRUCTION. VERIFY ALL COLOR AND MATERIAL CHOICES WITH OWNER PRIOR TO ORDERING OR INSTALLING.