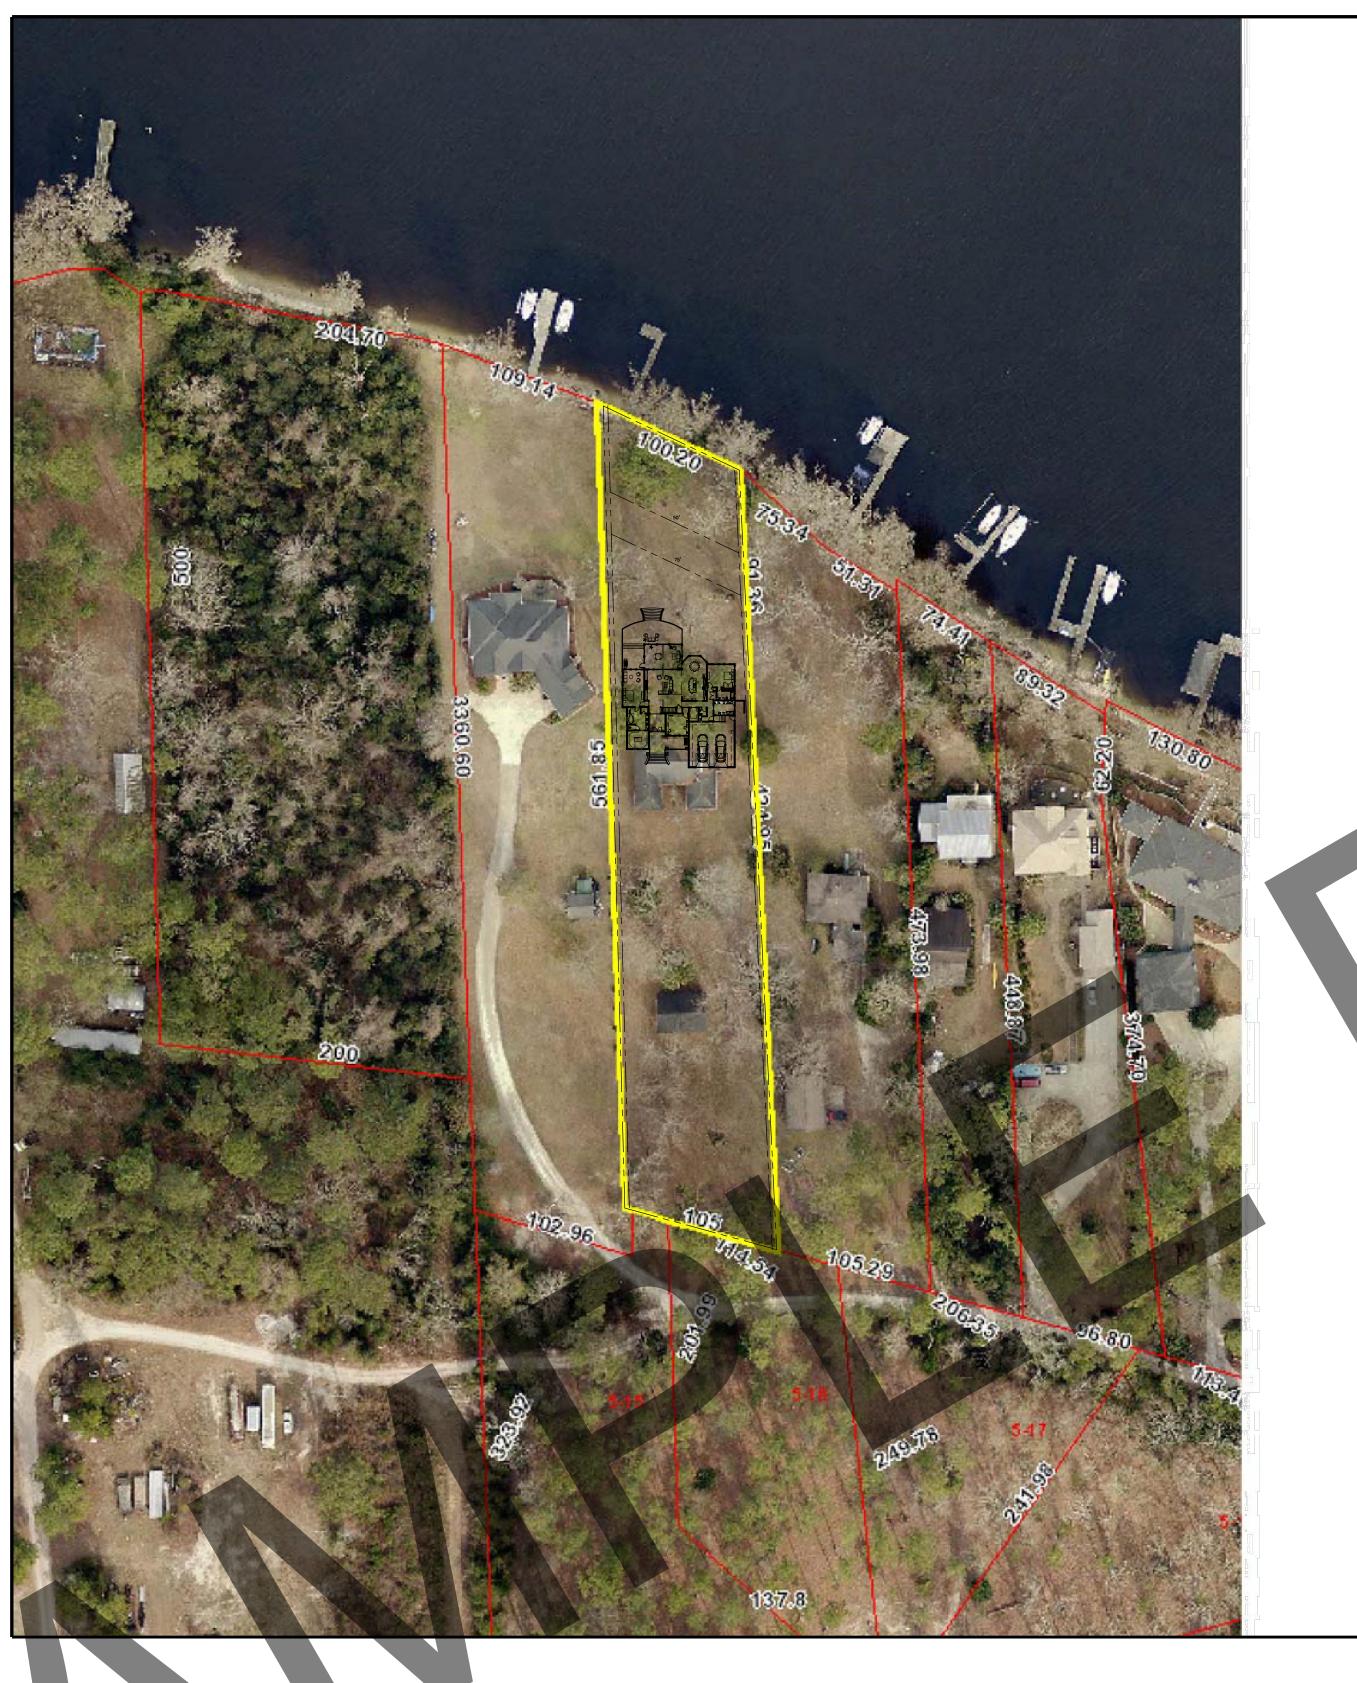

#### RIVER CRAFTSMAN

Scale: 3/32" = 1'-0"

NEW BERN, NC 28562

**C-101** 

GO Architectural Design, Pllc

1202-A Pollock St., New Bern, NC 28560 (252)633-0322 Tel www.GOarchdesign.com

Date: 08.05.2016

Revisions: