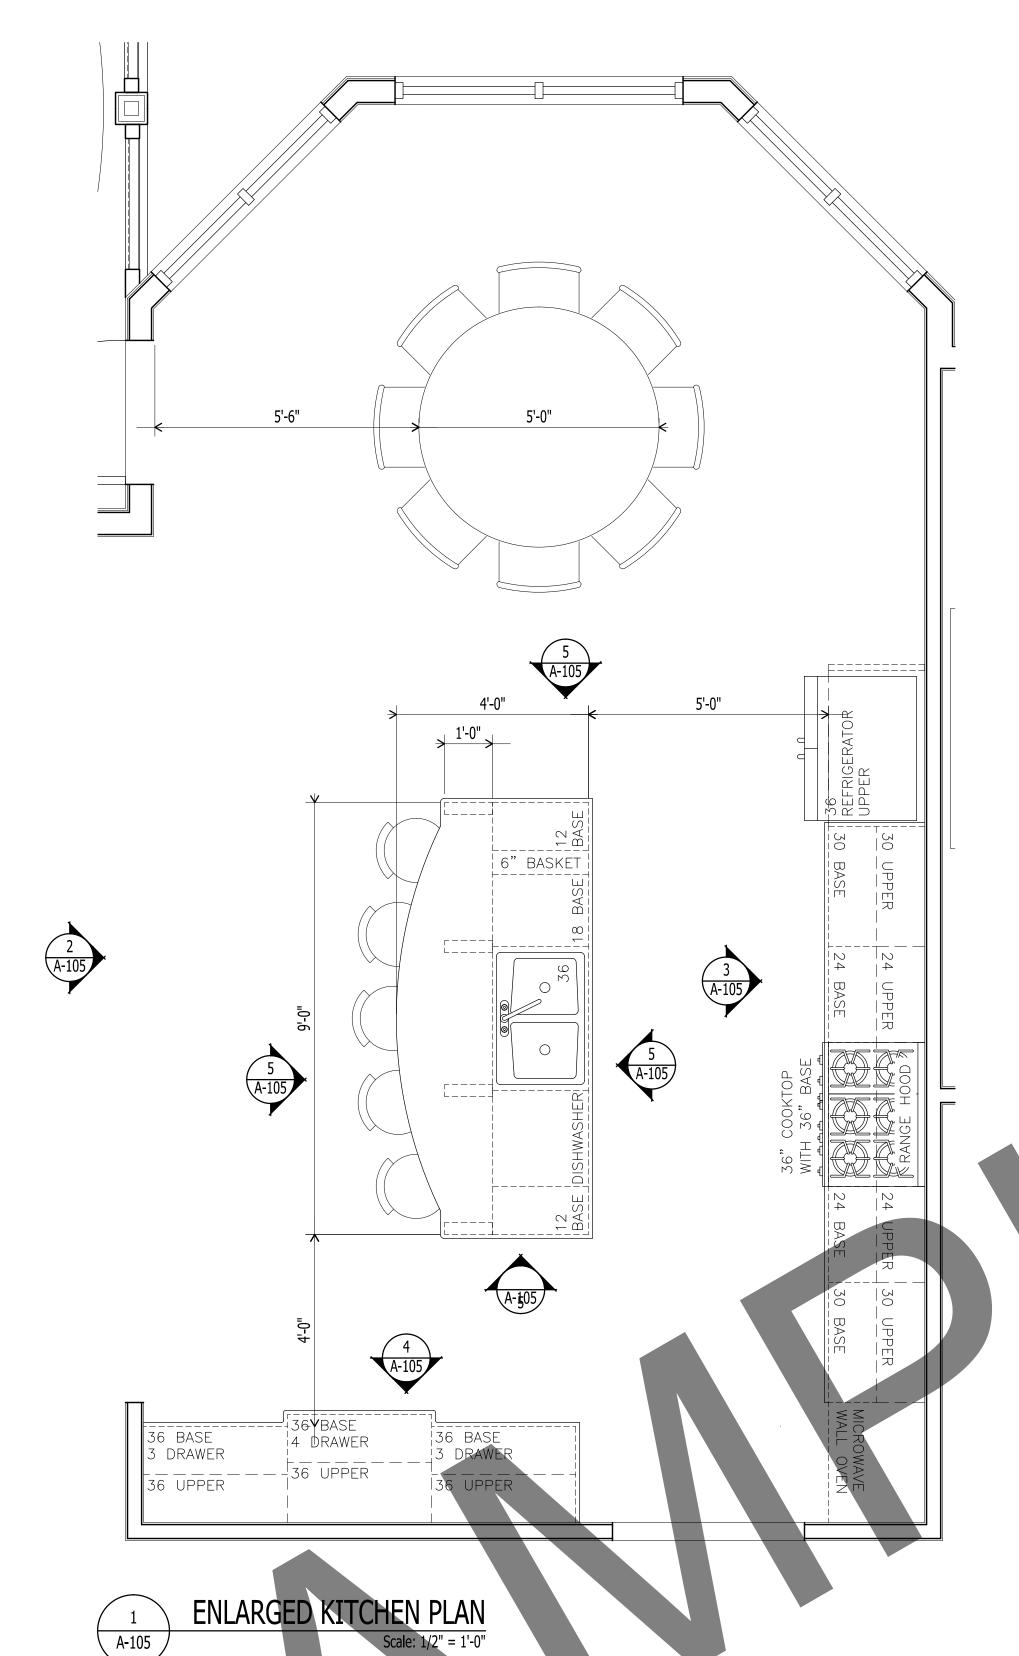

### RIVER CRAFTSMAN

NEW BERN, NC 28562

**A-105** KITCHEN ELEVATIONS

2 MASTER BATHROOM ELEVATION
Scale: 1/2" = 1'-0"

IT IS THE SOLE RESPONSIBILITY OF THE CONTRACTOR AND/OR BUILDER TO CONFIRM TO ALL STANDARDS, PROVISIONS, REQUIREMENTS, METHODS OF CONSTRUCTION AND USES OF MATERIALS PROVIDED IN BUILDINGS AND/OR STRUCTURES AS REQUIRED BY N.C. UNIFORM BUILDING CODE, LOCAL AGENCIES AND IN ACCORDANCE WITH GOOD ENGINEERING PRACTICE. VERIFY ALL DIMENSIONS PRIOR TO CONSTRUCTION. VERIFY ALL COLOR AND MATERIAL CHOICES WITH OWNER PRIOR TO ORDERING OR INSTALLING.

#### RIVER CRAFTSMAN

NEW BERN, NC 28562

A-106

KITCHEN ELEVATIONS