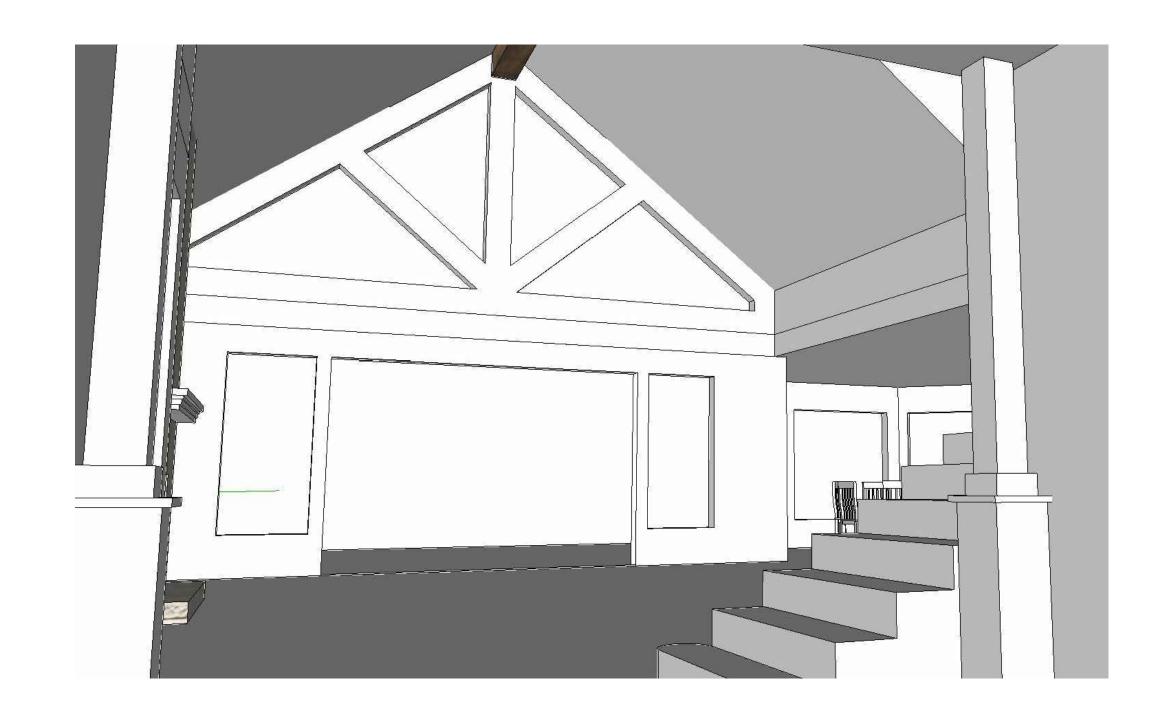

### RIVER CRAFTSMAN

NEW BERN, NC 28562

A-401

INTERIOR RENDERINGS

SCHEDULE RECEPTACLE ♥GFCI GFCI RECEPTACLE WATER PROOF RECEPTACLE 3 WAY SWITCH SECURITY LIGHT **CEILING MOUNT** WALL SCONCE CEILING PENDANT FAN / LIGHT 6" RECESSED CAN