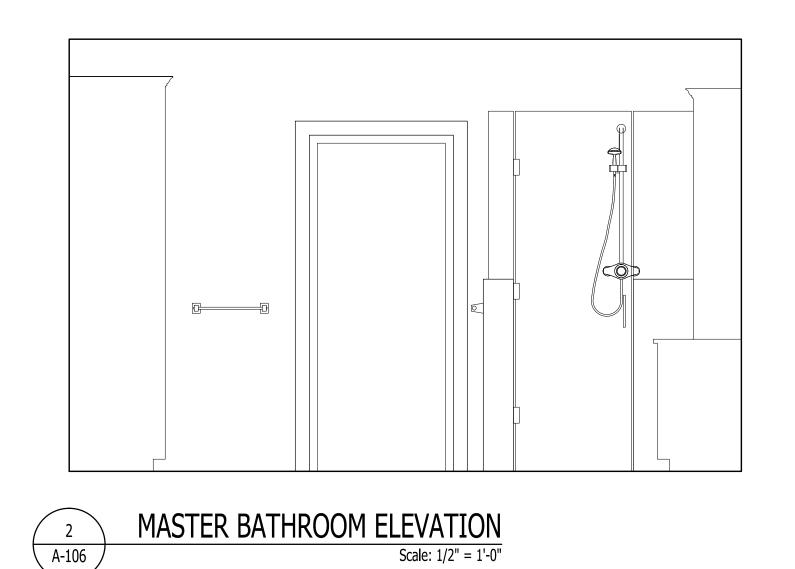

### RIVER CRAFTSMAN

NEW BERN, NC 28562

**A-105** KITCHEN ELEVATIONS

2 MASTER BATHROOM ELEVATION
Scale: 1/2" = 1'-0"

IT IS THE SOLE RESPONSIBILITY OF THE CONTRACTOR AND/OR BUILDER TO CONFIRM TO ALL STANDARDS, PROVISIONS, REQUIREMENTS, METHODS OF CONSTRUCTION AND USES OF MATERIALS PROVIDED IN BUILDINGS AND/OR STRUCTURES AS REQUIRED BY N.C. UNIFORM BUILDING CODE, LOCAL AGENCIES AND IN ACCORDANCE WITH GOOD ENGINEERING PRACTICE. VERIFY ALL DIMENSIONS PRIOR TO CONSTRUCTION. VERIFY ALL COLOR AND MATERIAL CHOICES WITH OWNER PRIOR TO ORDERING OR INSTALLING.