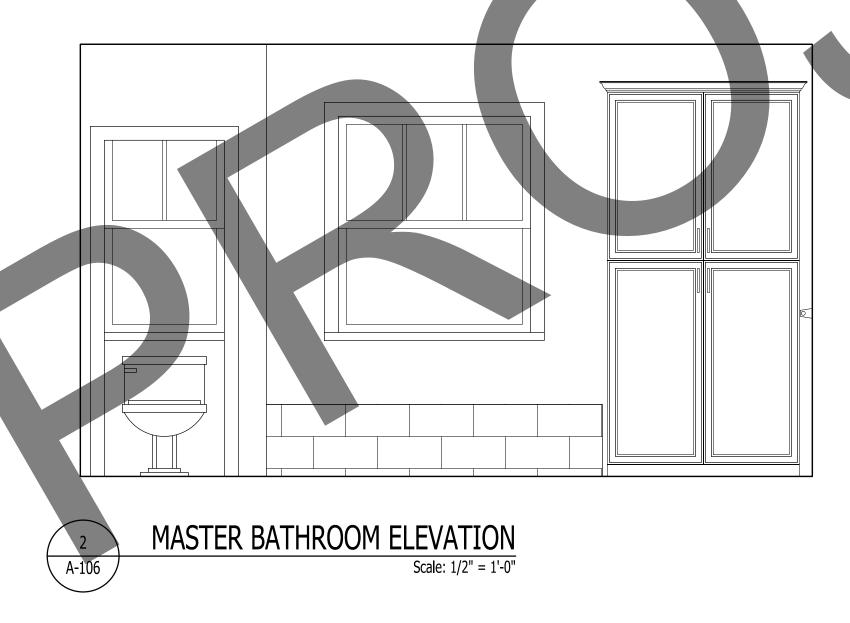

### RIVER CRAFTSMAN

NEW BERN, NC 28562

**A-105** KITCHEN ELEVATIONS

2 MASTER BATHROOM ELEVATION
Scale: 1/2" = 1'-0"

IT IS THE SOLE RESPONSIBILITY OF THE CONTRACTOR AND/OR BUILDER TO CONFIRM TO ALL STANDARDS, PROVISIONS, REQUIREMENTS, METHODS OF CONSTRUCTION AND USES OF MATERIALS PROVIDED IN BUILDINGS AND/OR STRUCTURES AS REQUIRED BY N.C. UNIFORM BUILDING CODE, LOCAL AGENCIES AND IN ACCORDANCE WITH GOOD ENGINEERING PRACTICE. VERIFY ALL DIMENSIONS PRIOR TO CONSTRUCTION. VERIFY ALL COLOR AND MATERIAL CHOICES WITH OWNER PRIOR TO ORDERING OR INSTALLING.