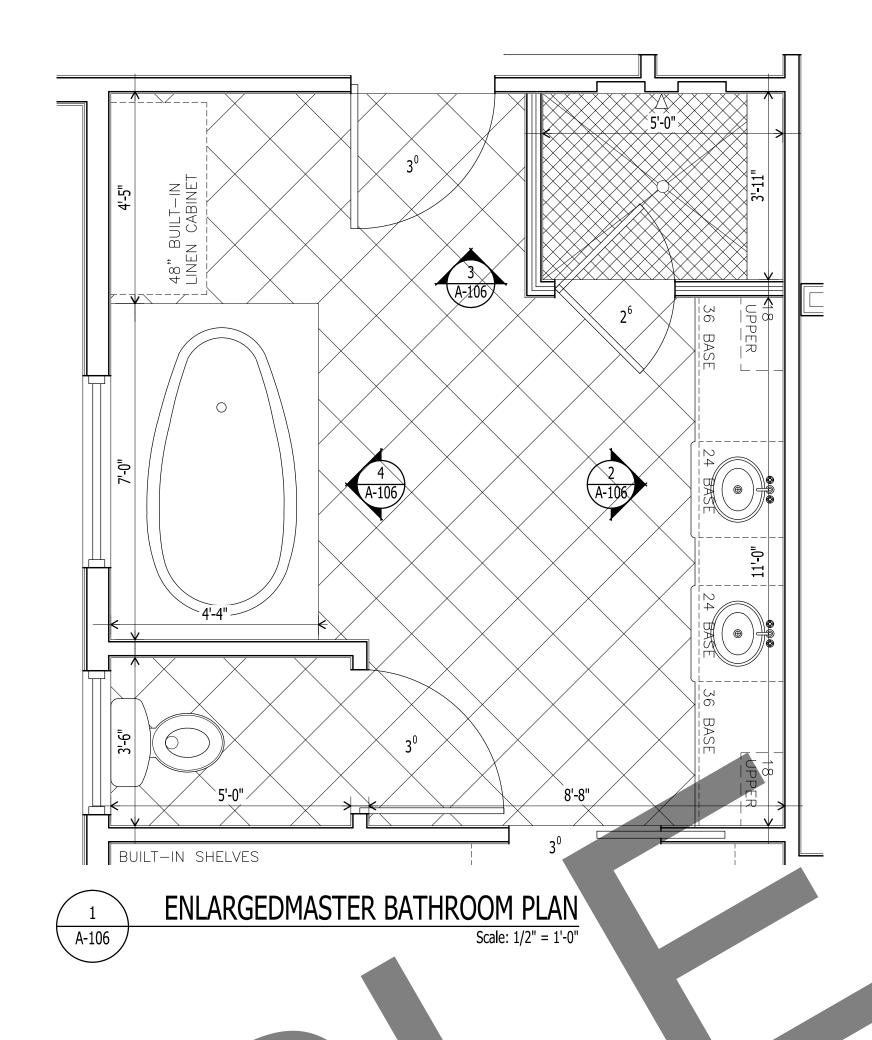

### RIVER CRAFTSMAN

NEW BERN, NC 28562

**A-105** KITCHEN ELEVATIONS

2 MASTER BATHROOM ELEVATION
Scale: 1/2" = 1'-0"

IT IS THE SOLE RESPONSIBILITY OF THE CONTRACTOR AND/OR BUILDER TO CONFIRM TO ALL STANDARDS, PROVISIONS, REQUIREMENTS, METHODS OF CONSTRUCTION AND USES OF MATERIALS PROVIDED IN BUILDINGS AND/OR STRUCTURES AS REQUIRED BY N.C. UNIFORM BUILDING CODE, LOCAL AGENCIES AND IN ACCORDANCE WITH GOOD ENGINEERING PRACTICE. VERIFY ALL DIMENSIONS PRIOR TO CONSTRUCTION. VERIFY ALL COLOR AND MATERIAL CHOICES WITH OWNER PRIOR TO ORDERING OR INSTALLING.