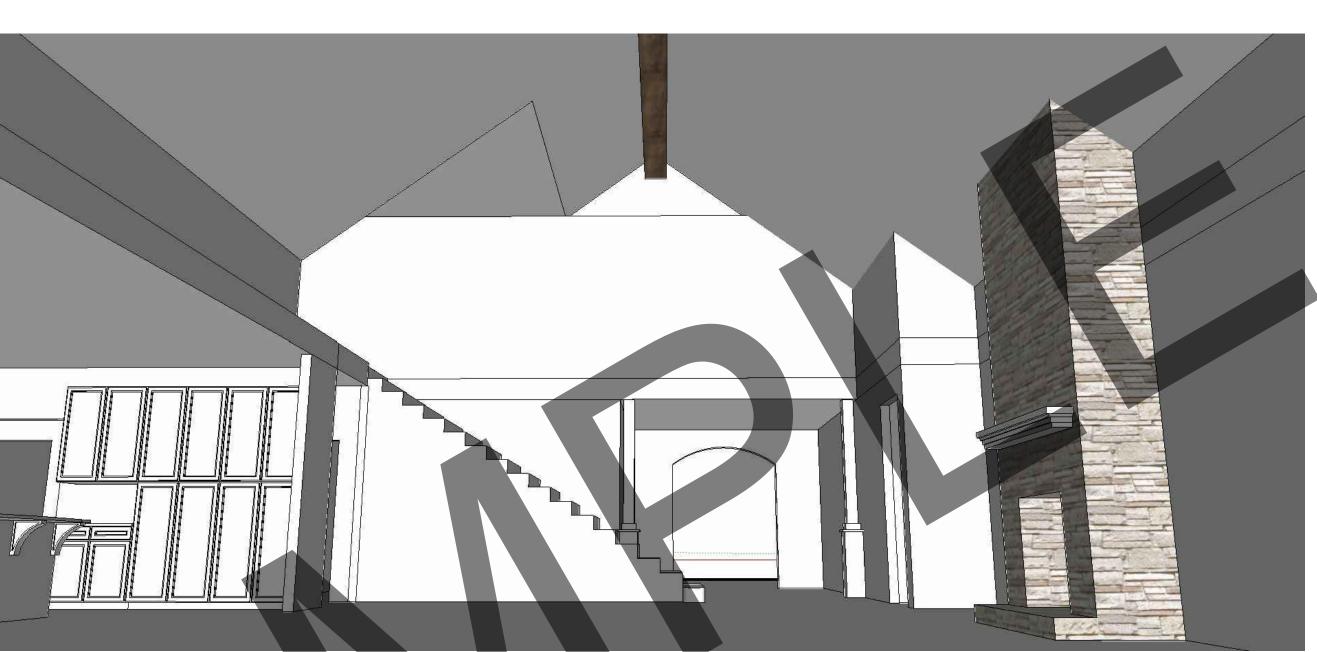

#### RIVER CRAFTSMAN

NEW BERN, NC 28562

**A-302** 

WALL SECTION

VIEW FROM LIVING ROOM A-401

VIEW FROM ENTRY

VIEW FROM MASTER BEDROOM

VIEW FROM LOFT

### RIVER CRAFTSMAN

NEW BERN, NC 28562

A-401

INTERIOR RENDERINGS

SCHEDULE RECEPTACLE ♥GFCI GFCI RECEPTACLE WATER PROOF RECEPTACLE 3 WAY SWITCH SECURITY LIGHT **CEILING MOUNT** WALL SCONCE CEILING PENDANT FAN / LIGHT 6" RECESSED CAN