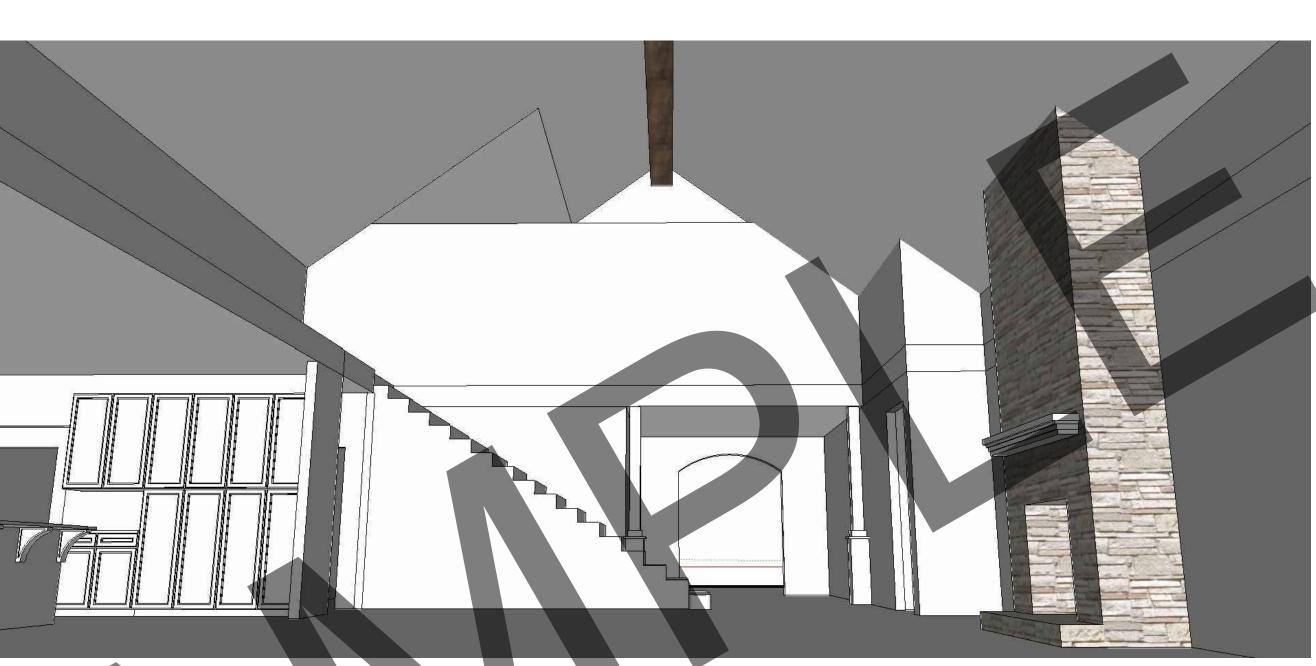

#### RIVER CRAFTSMAN

NEW BERN, NC 28562

**A-302** 

WALL SECTION

VIEW FROM LIVING ROOM A-401

VIEW FROM ENTRY

VIEW FROM MASTER BEDROOM

VIEW FROM LOFT

### RIVER CRAFTSMAN

NEW BERN, NC 28562

A-401

INTERIOR RENDERINGS

SCHEDULE RECEPTACLE ♥GFCI GFCI RECEPTACLE WATER PROOF RECEPTACLE 3 WAY SWITCH SECURITY LIGHT **CEILING MOUNT** WALL SCONCE CEILING PENDANT FAN / LIGHT 6" RECESSED CAN