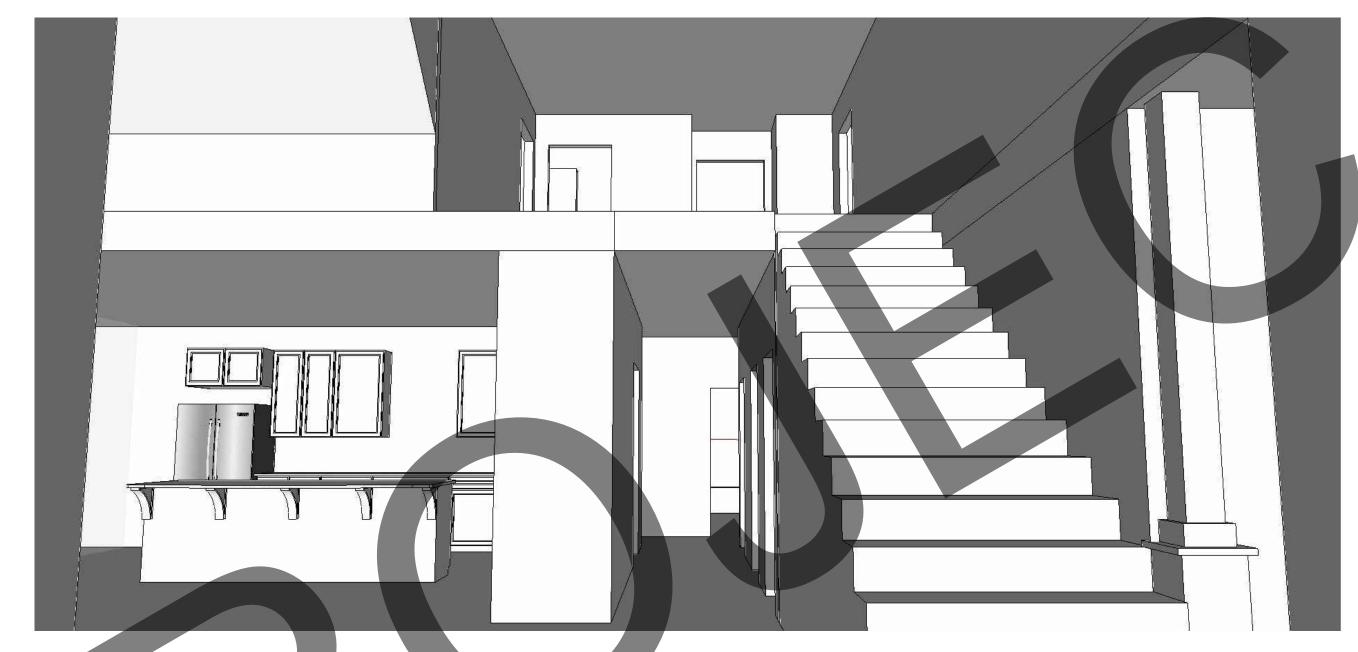

#### RIVER CRAFTSMAN

NEW BERN, NC 28562

**A-302** 

WALL SECTION

VIEW FROM LIVING ROOM A-401

VIEW FROM ENTRY

VIEW FROM MASTER BEDROOM

VIEW FROM LOFT

### RIVER CRAFTSMAN

NEW BERN, NC 28562

A-401

INTERIOR RENDERINGS

SCHEDULE RECEPTACLE ♥GFCI GFCI RECEPTACLE WATER PROOF RECEPTACLE 3 WAY SWITCH SECURITY LIGHT **CEILING MOUNT** WALL SCONCE CEILING PENDANT FAN / LIGHT 6" RECESSED CAN